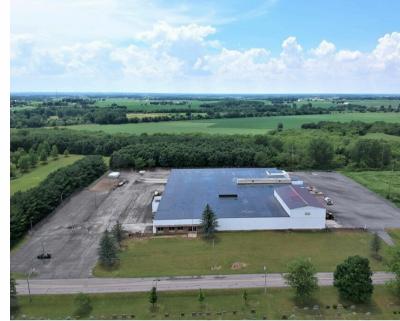

### WAREHOUSE FACILITY 600 N. DETROIT ST WEST LIBERTY, OH 43357

Property Highlights: For Sale: \$3,200,000

For Lease: \$3.75 NNN SF/YR

Square Feet: 80,500 SF

Clear Height: 17' - 28'

- 📀 Floor Drains
- 📀 New LED Lights
- Zoning: M2 Heavy MFG
- Huge Outside Storage Lot
- 📀 100' x 50' with 28' Clear

# WAREHOUSE FACILITY 600 N. DETROIT ST WEST LIBERTY, OH 43357

Land: 7.216 Acres

Warehouse SF: 78,000 SF

Office SF: 2,500 SF

Power: 480/277 Volt 400 Amps III Phase

Zoning: M2: Heavy Manufacturing District

Lighting: LED

Construction Type: Block

**Roof:** New 2019

HVAC: Forced Air Gas

Utilities: City Water, Sewer, & Natural Gas

Drive-In Doors: Two: 12' x 14' ; One: 16' x 14'

Docks: Three: 8.5' x 10' w/ Levelers

**Clear Span:** 25' × 50'