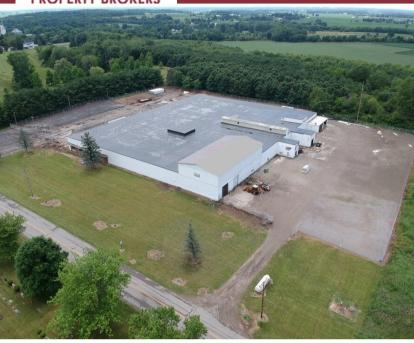

### WAREHOUSE FACILITY 600 N. DETROIT ST WEST LIBERTY, OH 43357

Property Highlights: For Sale: \$3,200,000

For Lease: \$3.75 NNN SF/YR

Square Feet: 80,500 SF

Clear Height: 17' - 28'

- 📀 Floor Drains
- 📀 New LED Lights
- Zoning: M2 Heavy MFG
- Huge Outside Storage Lot
- 📀 100' x 50' with 28' Clear

# WAREHOUSE FACILITY 600 N. DETROIT ST WEST LIBERTY, OH 43357

Land: 7.216 Acres

Warehouse SF: 78,000 SF

Office SF: 2,500 SF

Power: 480/277 Volt 400 Amps III Phase

Zoning: M2: Heavy Manufacturing District

Lighting: LED

Construction Type: Block

**Roof:** New 2019

HVAC: Forced Air Gas

Utilities: City Water, Sewer, & Natural Gas

Drive-In Doors: Two: 12' x 14' ; One: 16' x 14'

Docks: Three: 8.5' x 10' w/ Levelers

**Clear Span:** 25' × 50'