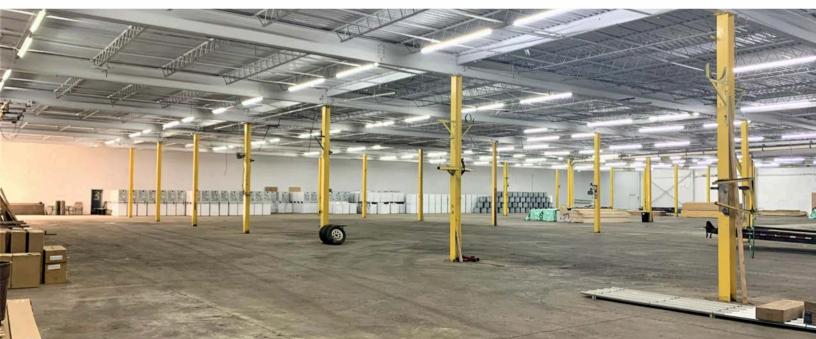

### WAREHOUSE FACILITY 600 N. DETROIT ST WEST LIBERTY, OH 43357

Property Highlights: For Sale: \$3,200,000

For Lease: \$3.75 NNN SF/YR

Square Feet: 80,500 SF

Clear Height: 17' - 28'

- 📀 Floor Drains
- 📀 New LED Lights
- Zoning: M2 Heavy MFG
- Huge Outside Storage Lot
- 📀 100' x 50' with 28' Clear

# WAREHOUSE FACILITY 600 N. DETROIT ST WEST LIBERTY, OH 43357

Land: 7.216 Acres

Warehouse SF: 78,000 SF

Office SF: 2,500 SF

Power: 480/277 Volt 400 Amps III Phase

Zoning: M2: Heavy Manufacturing District

Lighting: LED