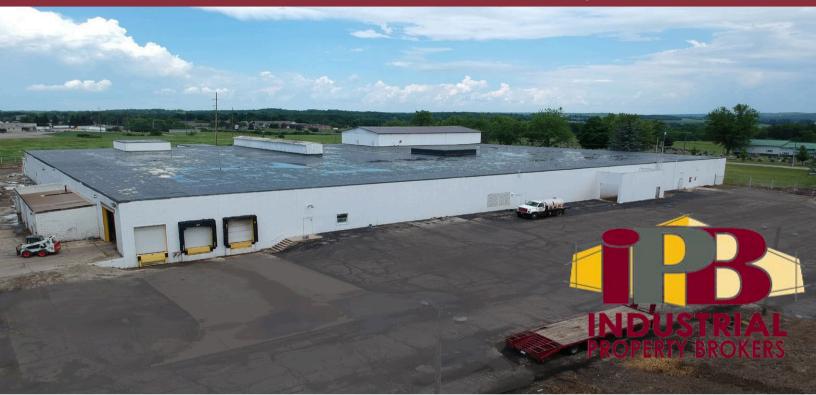

### WAREHOUSE FACILITY 600 N. DETROIT ST WEST LIBERTY, OH 43357

Property Highlights: For Sale: \$3,200,000

For Lease: \$3.75 NNN SF/YR

Square Feet: 80,500 SF

Clear Height: 17' - 28'

- 📀 Floor Drains
- 📀 New LED Lights
- Zoning: M2 Heavy MFG
- Huge Outside Storage Lot
- 📀 100' x 50' with 28' Clear

# WAREHOUSE FACILITY 600 N. DETROIT ST WEST LIBERTY, OH 43357

Land: 7.216 Acres

Warehouse SF: 78,000 SF

Office SF: 2,500 SF

Power: 480/277 Volt 400 Amps III Phase

Zoning: M2: Heavy Manufacturing District

Lighting: LED

Construction Type: Block

**Roof:** New 2019

HVAC: Forced Air Gas

Utilities: City Water, Sewer, & Natural Gas

Drive-In Doors: Two: 12' x 14' ; One: 16' x 14'

Docks: Three: 8.5' x 10' w/ Levelers

**Clear Span:** 25' × 50'