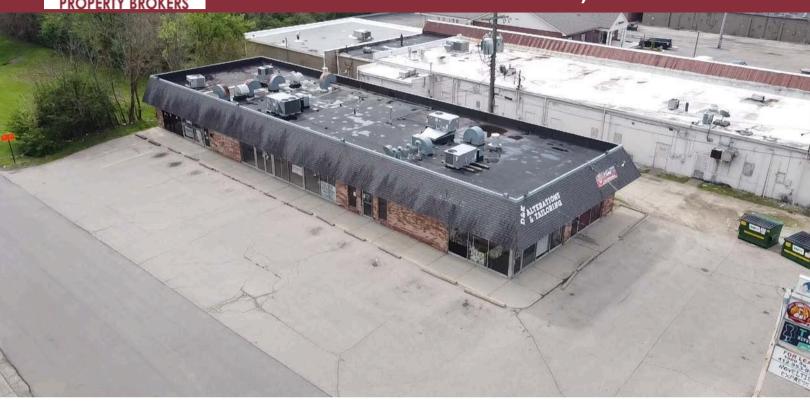

## 5140-5148 BRANDT PIKE DAYTON, OH 45424

#### **Square Feet:**

Unit 1: 600 SF

Unit 2: 1,800 SF

Lease Rate: \$14/SF

- Great Road Frontage
- High Traffic Count
- Mulitple SF Units Available

**Echemann**Principal Broker
C: 937.658.4403

P: 937.492.4423