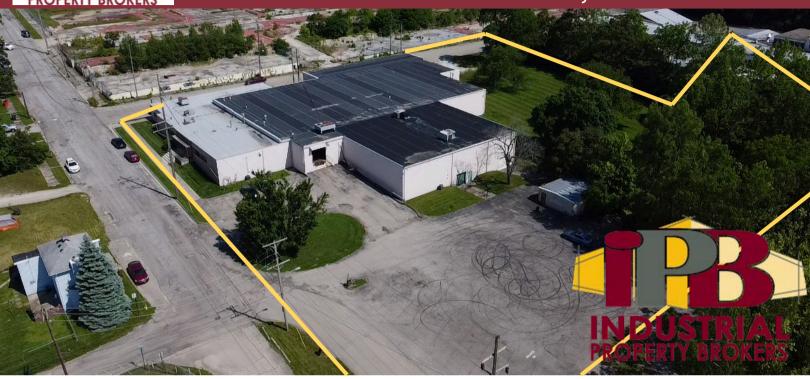

## 1905 JEFFERSON STREET SPRINGFIELD, OH 45506

## **Property Highlights:**

Square Feet: 39,000 SF

Office Space: 6,000 SF

Acres: 5.14 Including Adj. Lot

Docks: One 10'x 10'

Drive-In Doors: Two 10'x 10'

- Sale Price: \$1,200,000
- Fully Air- Conditioned
- Airlines/Air Compressor

# 1905 JEFFERSON STREET SPRINGFIELD, OH 45506

Land: 5.14 Acres

Warehouse SF: 30,000 SF

Office SF: 6,000 SF

Basement SF: 6,000 SF

Clear Height: 11.5'

Construction Type: Block

Roof: Rubber