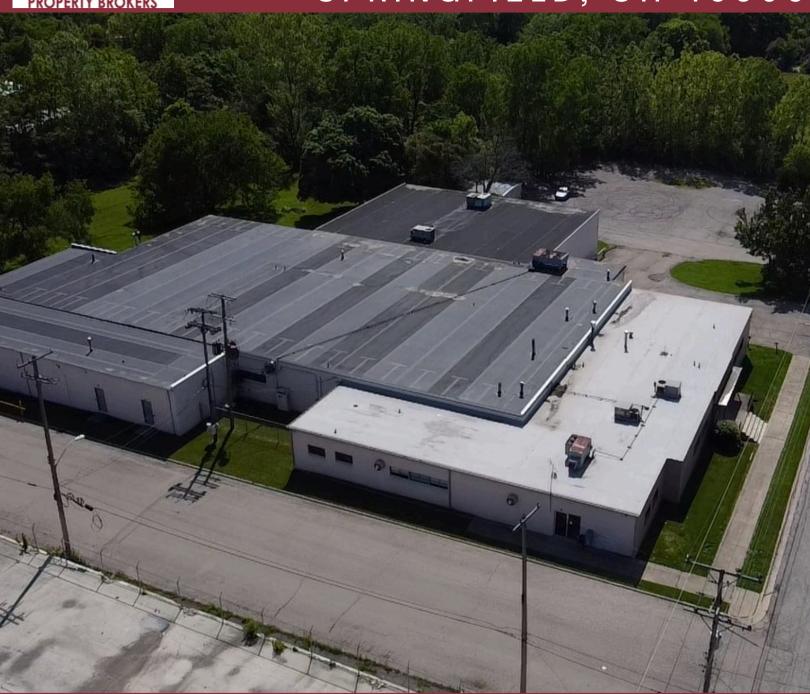

## **Property Highlights:**

Square Feet: 39,000 SF

Office Space: 6,000 SF

Acres: 5.14 Including Adj. Lot

Docks: One 10'x 10'

Drive-In Doors: Two 10'x 10'

- Sale Price: \$1,200,000
- Fully Air- Conditioned
- Airlines/Air Compressor

# 1905 JEFFERSON STREET SPRINGFIELD, OH 45506

Land: 5.14 Acres

Warehouse SF: 30,000 SF

Office SF: 6,000 SF

Basement SF: 6,000 SF

Clear Height: 11.5'

Construction Type: Block

Roof: Rubber