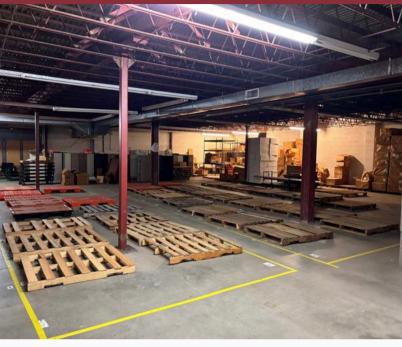

SF: 30,000 SF

Office SF: 6,000 SF

Basement SF: 6,000 SF

Clear Height: 11.5'

Construction Type: Block

Roof: Rubber

Restrooms: 10

Power: 240 Volt; 1200 Amps; III Phase

Year Built: 1960, Additions in '66 & '84

**Lighting:** LED

Floor Thickness: 6"

Utilities: City Water, Sewer, & Natural Gas

**HVAC Plant:** Forced Air Gas

Zoning: City M-1; General Manufacturing District

Parcel Number: 3400600010214002,

3400600010214001 & 3400600010211014

Annual Taxes: \$18,211





Scan for more info

### Tim Echemann

Principal Broker

C: 937.658.4403

P: 937.492.4423

techemann@ipbindustrial.com www.ipbindustrial.com



#### **Conrad Echemann**

Sales Associate

C: 937.658.4282 P: 937.492.4423

conrad@ipbindustrial.com www.ipbindustrial.com



## 1905 JEFFERSON STREET SPRINGFIELD, OH 45506









### **Tim Echemann**

Principal Broker

C: 937.658.4403

P: 937.492.4423

techemann@ipbindustrial.com www.ipbindustrial.com



#### **Conrad Echemann**

Sales Associate

C: 937.658.4282

P: 937.492.4423

conrad@ipbindustrial.com www.ipbindustrial.com

ALL INFORMATION FURNISHED IS FROM SOURCES BELIEVED TO BE RELIABLE, AND IS SUBJECT TO ERROR, OMISSIONS, CHANGE OF TERMS AND CONDITIONS PRIOR
TO SALE, LEASE, OR FINANCING, OR WITHDRAWAL



## 1905 JEFFERSON STREET SPRINGFIELD, OH 45506





### **Tim Echemann**

Principal Broker

C: 937.658.4403

P: 937.492.4423

techemann@ipbindustrial.com www.ipbindustrial.com



### **Conrad Echemann**

Sales Associate

C: 937.658.4282

P: 937.492.4423

conrad@ipbindustrial.com www.ipbindustrial.com