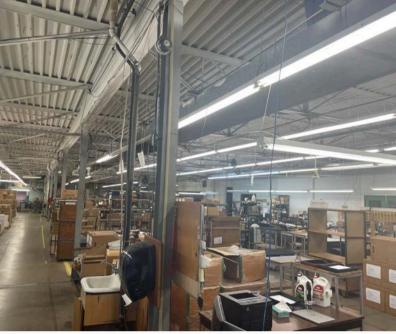

F: 30,000 SF

Office SF: 6,000 SF

Basement SF: 6,000 SF

Clear Height: 11.5'

Construction Type: Block

Roof: Rubber

Restrooms: 10

Power: 240 Volt; 1200 Amps; III Phase

Year Built: 1960, Additions in '66 & '84

**Lighting:** LED

Floor Thickness: 6"

Utilities: City Water, Sewer, & Natural Gas

**HVAC Plant:** Forced Air Gas

Zoning: City M-1; General Manufacturing District

Parcel Number: 3400600010214002,

3400600010214001 & 3400600010211014

Annual Taxes: \$18,211





Scan for more info

### Tim Echemann

Principal Broker

C: 937.658.4403

P: 937.492.4423

techemann@ipbindustrial.com www.ipbindustrial.com



#### **Conrad Echemann**

Sales Associate

C: 937.658.4282 P: 937.492.4423

conrad@ipbindustrial.com www.ipbindustrial.com



## 1905 JEFFERSON STREET SPRINGFIELD, OH 45506









### **Tim Echemann**

Principal Broker

C: 937.658.4403

P: 937.492.4423

techemann@ipbindustrial.com www.ipbindustrial.com



#### **Conrad Echemann**

Sales Associate

C: 937.658.4282

P: 937.492.4423

conrad@ipbindustrial.com www.ipbindustrial.com

ALL INFORMATION FURNISHED IS FROM SOURCES BELIEVED TO BE RELIABLE, AND IS SUBJECT TO ERROR, OMISSIONS, CHANGE OF TERMS AND CONDITIONS PRIOR
TO SALE, LEASE, OR FINANCING, OR WITHDRAWAL



## 1905 JEFFERSON STREET SPRINGFIELD, OH 45506





### **Tim Echemann**

Principal Broker

C: 937.658.4403

P: 937.492.4423

techemann@ipbindustrial.com www.ipbindustrial.com



### **Conrad Echemann**

Sales Associate

C: 937.658.4282

P: 937.492.4423

conrad@ipbindustrial.com www.ipbindustrial.com