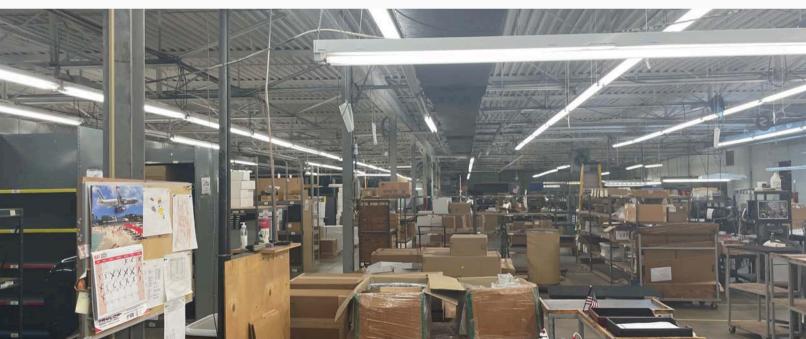

## **Property Highlights:**

Square Feet: 39,000 SF

Office Space: 6,000 SF

Acres: 5.14 Including Adj. Lot

Docks: One 10'x 10'

Drive-In Doors: Two 10'x 10'

- Sale Price: \$1,200,000
- Fully Air- Conditioned
- Airlines/Air Compressor

# 1905 JEFFERSON STREET SPRINGFIELD, OH 45506

Land: 5.14 Acres

Warehouse SF: 30,000 SF

Office SF: 6,000 SF

Basement SF: 6,000 SF

Clear Height: 11.5'

Construction Type: Block

Roof: Rubber

Restrooms: 10

Power: 240 Volt; 1200 Amps; III Phase

Year Built: 1960, Additions in '66 & '84

**Lighting:** LED

Floor Thickness: 6"

Utilities: City Water, Sewer, & Natural Gas

**HVAC Plant:** Forced Air Gas

Zoning: City M-1; General Manufacturing District