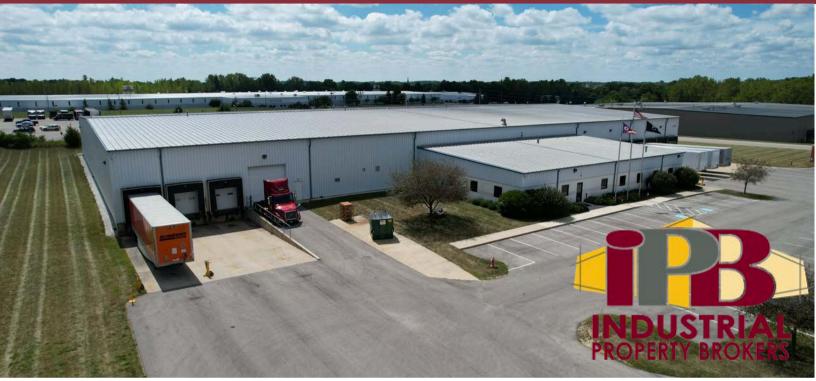

# WAREHOUSE/MANUFACTURING FACILITY 1401 INNOVATION PARKWAY PIQUA, OHIO 45356

**Property Highlights:** Square Feet: 71,180 SF

Lease Rate: \$5.95/SF NNN

Available: August 1st, 2025

- Clear Height: 23'
- Ten Dock Doors
- ESFR Sprinkler System
- I Minute To I-75

# WAREHOUSE/MANUFACTURING FACILITY 1401 INNOVATION PARKWAY PIQUA, OHIO 45356

Land: 5.92 Acres

Warehouse SF: 65,000 SF

Office SF: 6,180 SF

Drive - In Doors: One 14' x 14'

**Docks:** 10

Roof: Metal

Power: 400 Amp 277/480 Volt 3 Phase