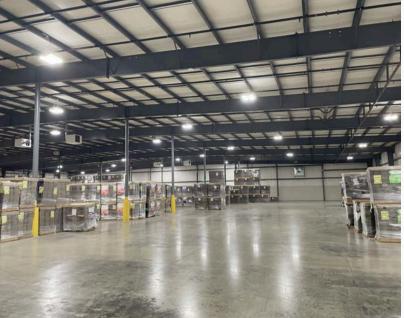

# WAREHOUSE/MANUFACTURING FACILITY 1401 INNOVATION PARKWAY PIQUA, OHIO 45356

Land: 5.92 Acres

Warehouse SF: 65,000 SF

Office SF: 6,180 SF

Drive - In Doors: One 14' x 14'

**Docks:** 10

Roof: Metal

Power: 400 Amp 277/480 Volt 3 Phase

Utilities: All Utilities to Building

Year Built: 2003

Construction Type: Metal

Lighting: LED-Motion Censored

HVAC Plant: Forced Air Gas

Floor Thickness: 6" Concrete Floors

Restrooms: 3

Zoning: IH- Heavy Industrial