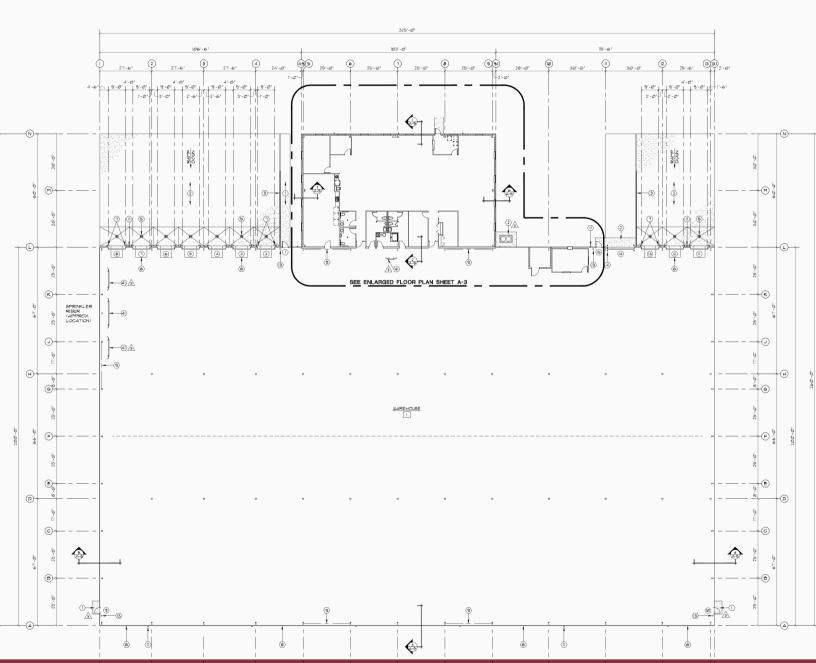

# WAREHOUSE/MANUFACTURING FACILITY 1401 INNOVATION PARKWAY PIQUA, OHIO 45356

Land: 5.92 Acres

Warehouse SF: 65,000 SF

Office SF: 6,180 SF

Drive - In Doors: One 14' x 14'

**Docks:** 10

Roof: Metal

Power: 400 Amp 277/480 Volt 3 Phase

Utilities: All Utilities to Building

Year Built: 2003

Construction Type: Metal

Lighting: LED-Motion Censored

HVAC Plant: Forced Air Gas

Floor Thickness: 6" Concrete Floors

Restrooms: 3

Zoning: IH- Heavy Industrial