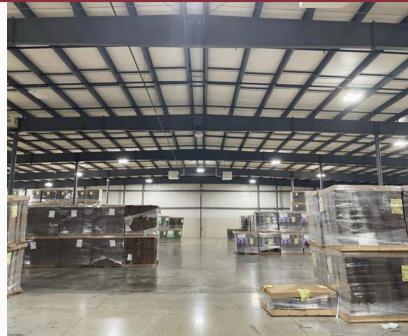

# WAREHOUSE/MANUFACTURING FACILITY 1401 INNOVATION PARKWAY PIQUA, OHIO 45356

Land: 5.92 Acres

Warehouse SF: 65,000 SF

Office SF: 6,180 SF

Drive - In Doors: One 14' x 14'

**Docks:** 10

Roof: Metal

Power: 400 Amp 277/480 Volt 3 Phase

Utilities: All Utilities to Building

Year Built: 2003

Construction Type: Metal

Lighting: LED-Motion Censored

HVAC Plant: Forced Air Gas

Floor Thickness: 6" Concrete Floors

Restrooms: 3

Zoning: IH- Heavy Industrial