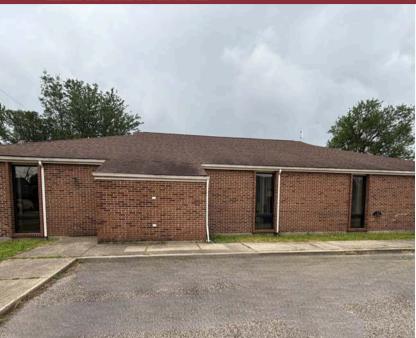

# 351 DEEDS AVE DAYTON, OH 45404

Land: 3.3 Acres

Manufacturing SF: 23,360SF

Office SF: 4,000 SF Air Conditioned

Maintenance Bldg. SF: 3,000 SF

Construction Type: Metal/Brick

Roof: Metal & Rubber

Power: 480 Volt 400 Amps III Phase