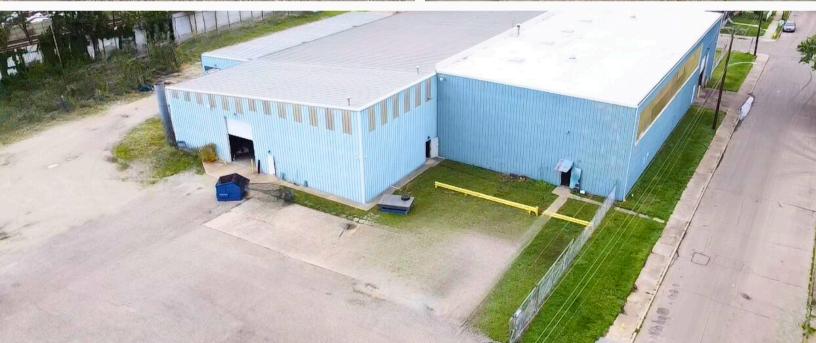

## **Property Highlights:**

Square Feet: 30,360 SF

Acreage: 3.3 Acres

- Sale Price: \$1,500,000
- 3 Building Site
- 2020 New Roof on Warehouse
- Large Secured Fenced Lot
- Bus Ducts
- Newly Renovated Office

# 351 DEEDS AVE DAYTON, OH 45404

Land: 3.3 Acres

Manufacturing SF: 23,360SF

Office SF: 4,000 SF Air Conditioned

Maintenance Bldg. SF: 3,000 SF

Construction Type: Metal/Brick

Roof: Metal & Rubber

Power: 480 Volt 400 Amps III Phase

**Year Built: 1960 & 1990** 

**Lighting:** LED

**Utilities:** City Water, Sewer, & Natural Gas

Zoning: 12: Heavy Industrial

Parcel Numbers: R72 05411 0001, R72 05411 0002, R72

05411 0004, R72 05411 0010, R72 05411 0011, R72 05411

0012, R72 05411 0013, R72 05411 0016 & R72 05411 00118

Annual Taxes: \$16,070

Scan for more info

Principal Broker C: 937.658.4403

P: 937.492.4423

techemann@ipbindustrial.com www.ipbindustrial.com