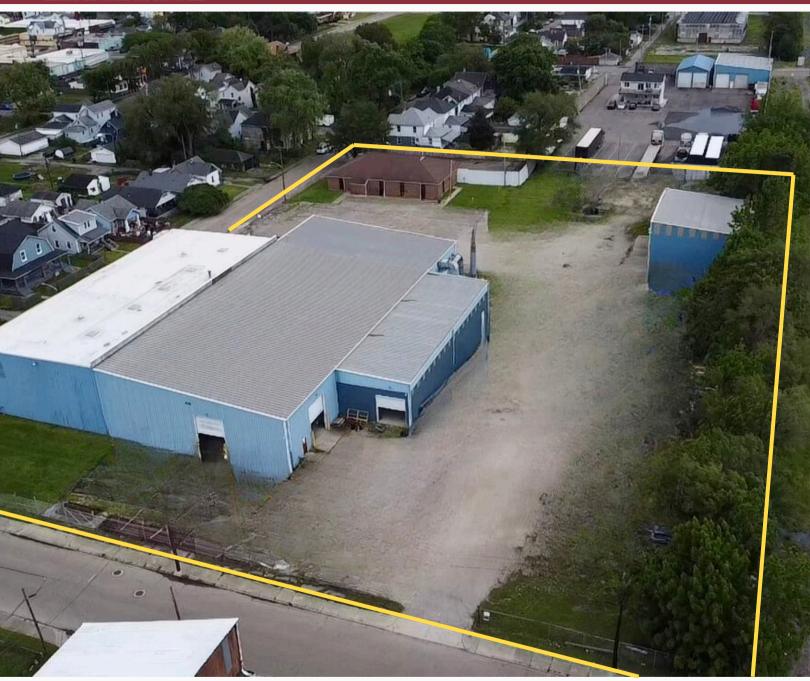

## **Property Highlights:**

Square Feet: 30,360 SF

Acreage: 3.3 Acres

- Sale Price: \$1,500,000
- 3 Building Site
- 2020 New Roof on Warehouse
- Large Secured Fenced Lot
- Bus Ducts
- Newly Renovated Office

# 351 DEEDS AVE DAYTON, OH 45404

Land: 3.3 Acres

Manufacturing SF: 23,360SF

Office SF: 4,000 SF Air Conditioned

Maintenance Bldg. SF: 3,000 SF

Construction Type: Metal/Brick

Roof: Metal & Rubber

Power: 480 Volt 400 Amps III Phase

**Year Built: 1960 & 1990** 

**Lighting:** LED

**Utilities:** City Water, Sewer, & Natural Gas

Zoning: 12: Heavy Industrial

Parcel Numbers: R72 05411 0001, R72 05411 0002, R72

05411 0004, R72 05411 0010, R72 05411 0011, R72 05411

0012, R72 05411 0013, R72 05411 0016 & R72 05411 00118

Annual Taxes: \$16,070

Scan for more info

Principal Broker C: 937.658.4403

P: 937.492.4423

techemann@ipbindustrial.com www.ipbindustrial.com