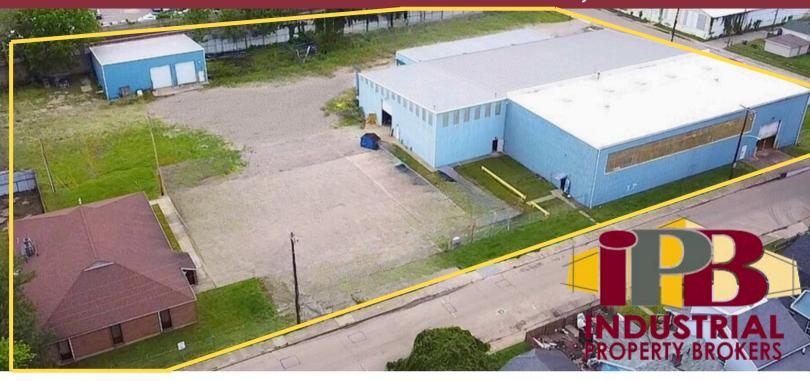

## MANUFACTURING FACILITIES

351 DEEDS AVE DAYTON, OH 45404

## **Property Highlights:**

Square Feet: 30,360 SF

Acreage: 3.3 Acres

- Sale Price: \$1,500,000
- 3 Building Site
- 2020 New Roof on Warehouse
- Large Secured Fenced Lot
- Bus Ducts
- Newly Renovated Office

# 351 DEEDS AVE DAYTON, OH 45404

Land: 3.3 Acres

Manufacturing SF: 23,360SF

Office SF: 4,000 SF Air Conditioned

Maintenance Bldg. SF: 3,000 SF

Construction Type: Metal/Brick

Roof: Metal & Rubber

Power: 480 Volt 400 Amps III Phase