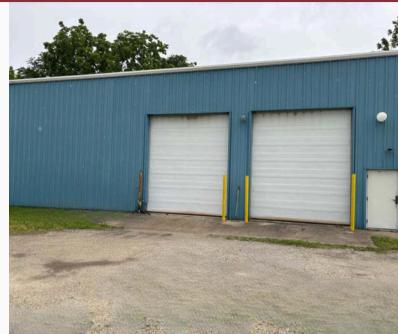

# 351 DEEDS AVE DAYTON, OH 45404

Land: 3.3 Acres

Manufacturing SF: 23,360SF

Office SF: 4,000 SF Air Conditioned

Maintenance Bldg. SF: 3,000 SF

Construction Type: Metal/Brick

Roof: Metal & Rubber

Power: 480 Volt 400 Amps III Phase