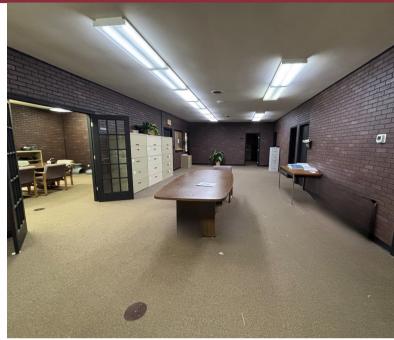

Offices: Five

Other Spaces: Lunchroom & Conference Room

Construction Type: Brick

Roof: Shingle

**Restrooms: 2** 

**Lighting:** LED

**HVAC:** New Forced Air Gas

Utilities: City Water, Sewer, & Natural Gas