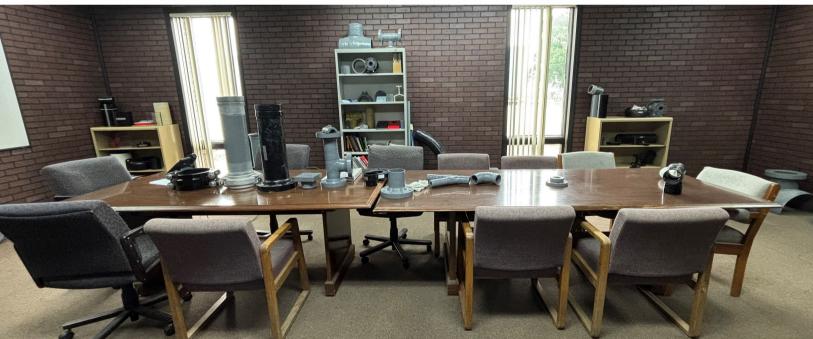

Offices: Five

Other Spaces: Lunchroom & Conference Room

Construction Type: Brick

Roof: Shingle

**Restrooms: 2** 

**Lighting:** LED

**HVAC:** New Forced Air Gas

Utilities: City Water, Sewer, & Natural Gas