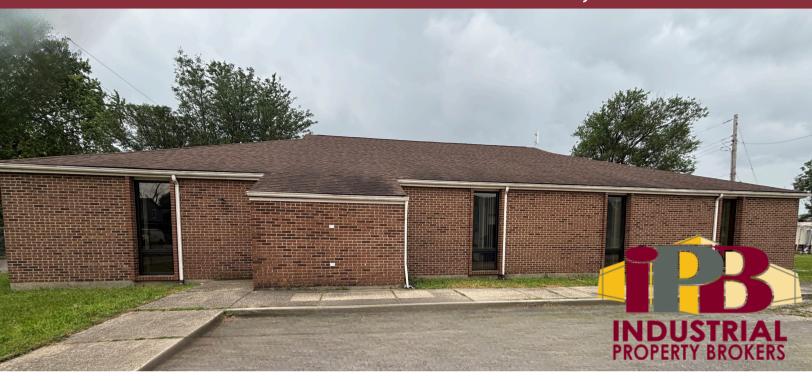

## **Property Highlights:**

Square Feet: 4,000 SF

Acreage: 3.3 Acres

- Newly Renovated
- New HVAC System
- Large Secured Fenced Lot
- 40 Parking Spaces

# 351 DEEDS AVE DAYTON, OH 45404

Cleveland

Columbus

Toledo

**Dayton** 

Cincinnati

Land: 3.3 Acres

**Office SF:** 4,000 SF

Offices: Five

Other Spaces: Lunchroom & Conference Room

Construction Type: Brick

Roof: Shingle

**Restrooms: 2** 

**Lighting:** LED

**HVAC:** New Forced Air Gas

Utilities: City Water, Sewer, & Natural Gas