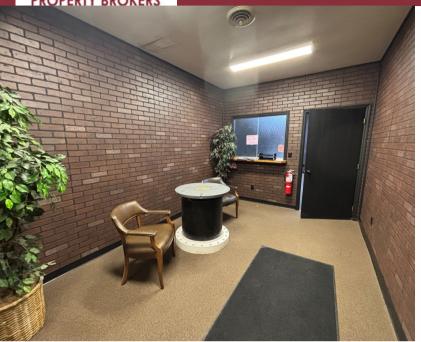

Offices: Five

Other Spaces: Lunchroom & Conference Room

Construction Type: Brick

Roof: Shingle

**Restrooms: 2** 

**Lighting:** LED

**HVAC:** New Forced Air Gas

Utilities: City Water, Sewer, & Natural Gas