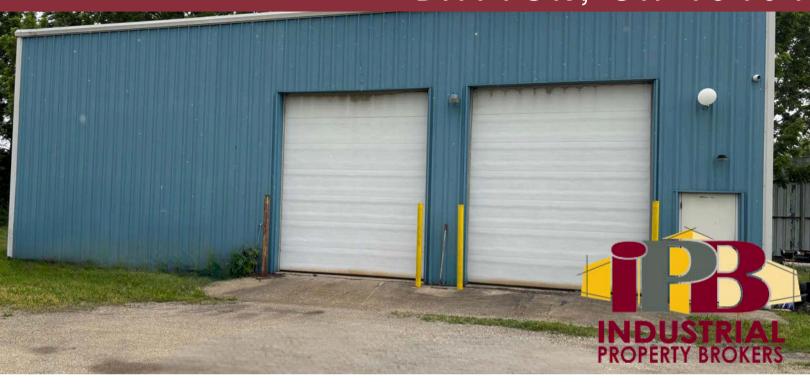

### **Property Highlights:**

Square Feet: 3,000 SF

Clear Height: 14' - 16'

Acreage: 3.3 Acres

Drive-In Doors: 2

- Clear Span
- 480 Volt Power
- Large Secured Fenced Lot

# 351 DEEDS AVE DAYTON, OH 45404

Land: 3.3 Acres

Building SF: 3,000 SF

**Building Dimensions:** 60' x 50'

Drive-In Doors: Two: 12 x 14

Column Spacing: Clear Span

**Construction Type:** Metal/Brick

Roof: Metal