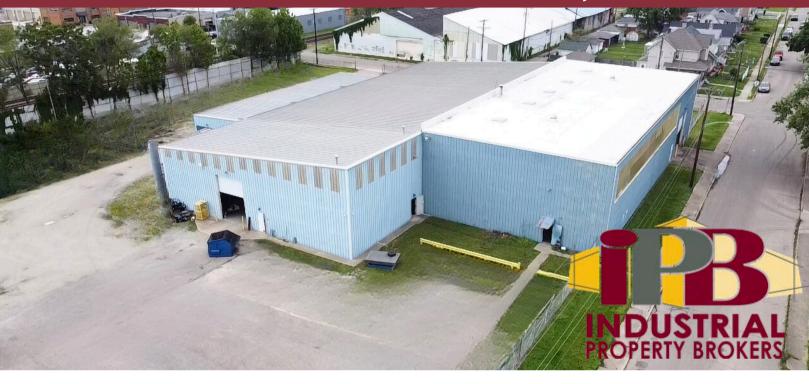

## MANUFACTURING FACILITY

351 DEEDS AVE DAYTON, OH 45404

### **Property Highlights:**

Square Feet: 25,800 SF

Clear Height: 17' - 25'

Acreage: 3.3 Acres

Drive-In Doors: 7

- Two 5 Ton Bridge Cranes
- 2020 New Roof
- Large Secured Fenced Lot
- Bus Ducts
- Large Paint Booth

# 351 DEEDS AVE DAYTON, OH 45404

Land: 3.3 Acres

Manufacturing SF: 23,360SF

Power: 480 Volt 400 Amps III Phase

Zoning: 12: Heavy Industrial

Year Built: 1960 & 2021

**Lighting:** LED

**Construction Type:** Metal/Brick

Roof: Metal & Rubber

**HVAC:** Force Air Gas

Utilities: City Water, Sewer, & Natural Gas

**Drive-In Doors:** One: 16 x 16, 12 x 18, 12 x 14

Two: 12 X 16, 10 x 12

Clear Span: 60' - 80' Crane Bays

Height Under Hook: 17' & 20'