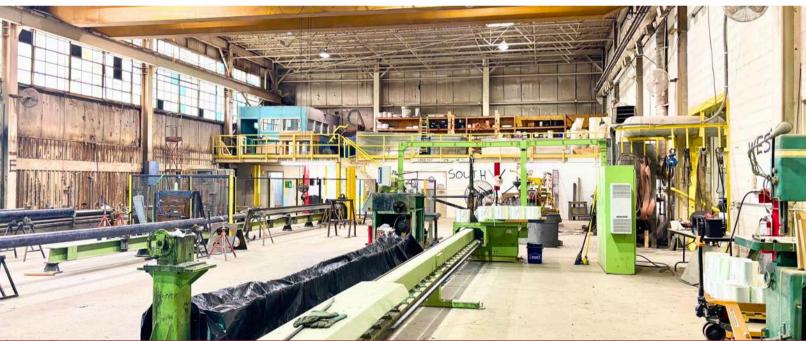

### **Property Highlights:**

Square Feet: 25,800 SF

Clear Height: 17' - 25'

Acreage: 3.3 Acres

Drive-In Doors: 7

- Two 5 Ton Bridge Cranes
- 2020 New Roof
- Large Secured Fenced Lot
- Bus Ducts
- Large Paint Booth

# 351 DEEDS AVE DAYTON, OH 45404

Land: 3.3 Acres

Manufacturing SF: 23,360SF

Power: 480 Volt 400 Amps III Phase

Zoning: 12: Heavy Industrial

Year Built: 1960 & 2021

**Lighting:** LED

**Construction Type:** Metal/Brick

Roof: Metal & Rubber

**HVAC:** Force Air Gas

Utilities: City Water, Sewer, & Natural Gas

**Drive-In Doors:** One: 16 x 16, 12 x 18, 12 x 14

Two: 12 X 16, 10 x 12

Clear Span: 60' - 80' Crane Bays

Height Under Hook: 17' & 20'