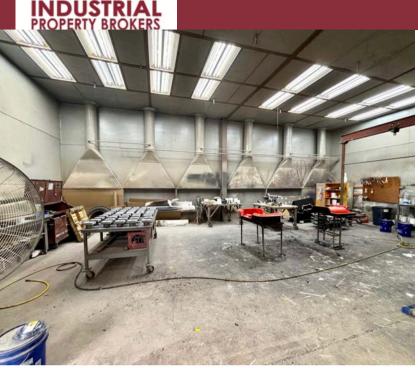

### **Property Highlights:**

Square Feet: 25,800 SF

Clear Height: 17' - 25'

Acreage: 3.3 Acres

Drive-In Doors: 7

- Two 5 Ton Bridge Cranes
- 2020 New Roof
- Large Secured Fenced Lot
- Bus Ducts
- Large Paint Booth

Roof: Metal & Rubber

**HVAC:** Force Air Gas

Utilities: City Water, Sewer, & Natural Gas

**Drive-In Doors:** One: 16 x 16, 12 x 18, 12 x 14

Two: 12 X 16, 10 x 12

Clear Span: 60' - 80' Crane Bays

Height Under Hook: 17' & 20'