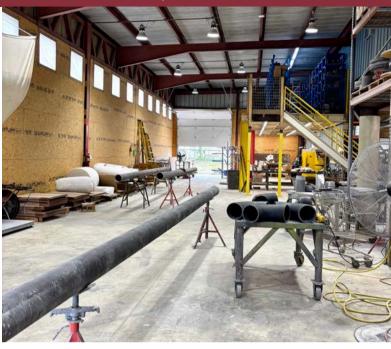

### **Property Highlights:**

Square Feet: 25,800 SF

Clear Height: 17' - 25'

Acreage: 3.3 Acres

Drive-In Doors: 7

- Two 5 Ton Bridge Cranes
- 2020 New Roof
- Large Secured Fenced Lot
- Bus Ducts
- Large Paint Booth

Roof: Metal & Rubber

**HVAC:** Force Air Gas

Utilities: City Water, Sewer, & Natural Gas

**Drive-In Doors:** One: 16 x 16, 12 x 18, 12 x 14

Two: 12 X 16, 10 x 12

Clear Span: 60' - 80' Crane Bays

Height Under Hook: 17' & 20'