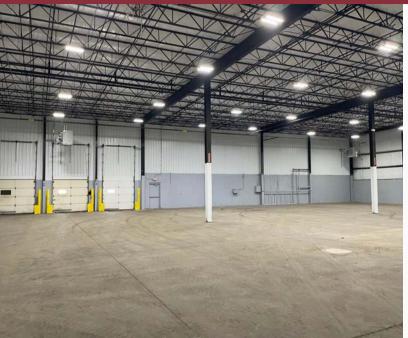

## **Property Highlights:**

Square Feet: 128,000 SF

#### **Lease Rate:**

Warehouse: \$4.75 NNN SF/ Year

Office: \$6.00 NNN SF/Year

- 🔇 Clear Height: 18' 25'
- 🗸 I-75 & S.R. 33 High Visibility
- 15 Docks
- CSX Rail Adjacent
- 16.57 Acres
- New Standing Seam Roof
- 2025 Full Renovation

# 1400 LUNAR DRIVE WAPAKONETA, OHIO 45895

Land: 16.57 Acres

Warehouse SF: 112,000 SF

**Office SF:** 16,000 SF

**Drive - In Doors:** Two 12' x 12'; One 10' x 10'

Docks: Seven: 8.5' x 8'; Eight: 9' x 10'

Roof: New Standing Seam

Power: 600 Amp 480 Volt 3 Phase

Utilities: City Water, Sewer, Natural Gas

Year Built: 1988

Construction Type: Block

**Lighting:** LED

**HVAC Plant:** New Forced Air Gas Heaters

Air Conditioning: New Units In Office Space