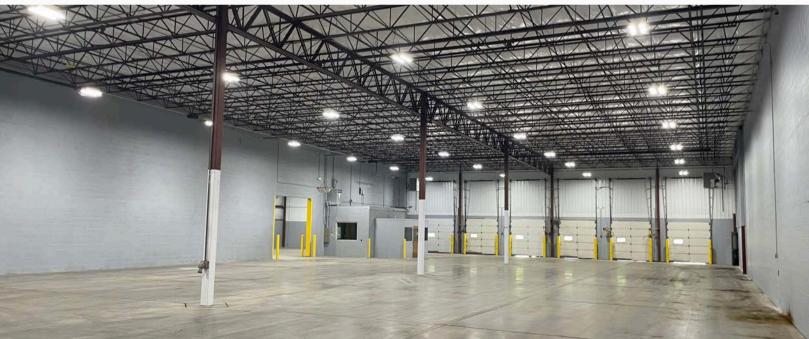

## **Property Highlights:**

Square Feet: 128,000 SF

#### **Lease Rate:**

Warehouse: \$4.75 NNN SF/ Year

Office: \$6.00 NNN SF/Year

- 🔇 Clear Height: 18' 25'
- 🗸 I-75 & S.R. 33 High Visibility
- 15 Docks
- CSX Rail Adjacent
- 16.57 Acres
- New Standing Seam Roof
- 2025 Full Renovation

# 1400 LUNAR DRIVE WAPAKONETA, OHIO 45895

Land: 16.57 Acres

Warehouse SF: 112,000 SF

**Office SF:** 16,000 SF

**Drive - In Doors:** Two 12' x 12'; One 10' x 10'

Docks: Seven: 8.5' x 8'; Eight: 9' x 10'

Roof: New Standing Seam

Power: 600 Amp 480 Volt 3 Phase

Utilities: City Water, Sewer, Natural Gas

Year Built: 1988

Construction Type: Block

**Lighting:** LED

**HVAC Plant:** New Forced Air Gas Heaters

Air Conditioning: New Units In Office Space