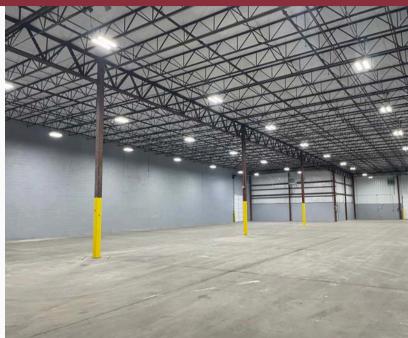

## **Property Highlights:**

Square Feet: 128,000 SF

#### **Lease Rate:**

Warehouse: \$4.75 NNN SF/ Year

Office: \$6.00 NNN SF/Year

- 🔇 Clear Height: 18' 25'
- 🗸 I-75 & S.R. 33 High Visibility
- 15 Docks
- CSX Rail Adjacent
- 16.57 Acres
- New Standing Seam Roof
- 2025 Full Renovation

# 1400 LUNAR DRIVE WAPAKONETA, OHIO 45895

Land: 16.57 Acres

Warehouse SF: 112,000 SF

**Office SF:** 16,000 SF

**Drive - In Doors:** Two 12' x 12'; One 10' x 10'

Docks: Seven: 8.5' x 8'; Eight: 9' x 10'

Roof: New Standing Seam

Power: 600 Amp 480 Volt 3 Phase

Utilities: City Water, Sewer, Natural Gas

Year Built: 1988

Construction Type: Block

**Lighting:** LED

**HVAC Plant:** New Forced Air Gas Heaters

Air Conditioning: New Units In Office Space