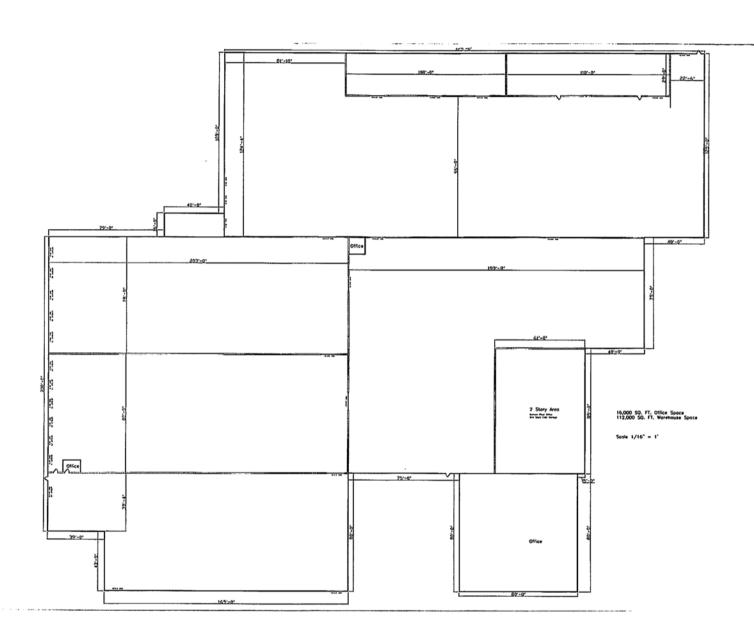

## **Property Highlights:**

Square Feet: 128,000 SF

# 1400 LUNAR DRIVE WAPAKONETA, OHIO 45895

Land: 16.57 Acres

Warehouse SF: 112,000 SF

**Office SF:** 16,000 SF

**Drive - In Doors:** Two 12' x 12'; One 10' x 10'

Docks: Seven: 8.5' x 8'; Eight: 9' x 10'

Roof: New Standing Seam