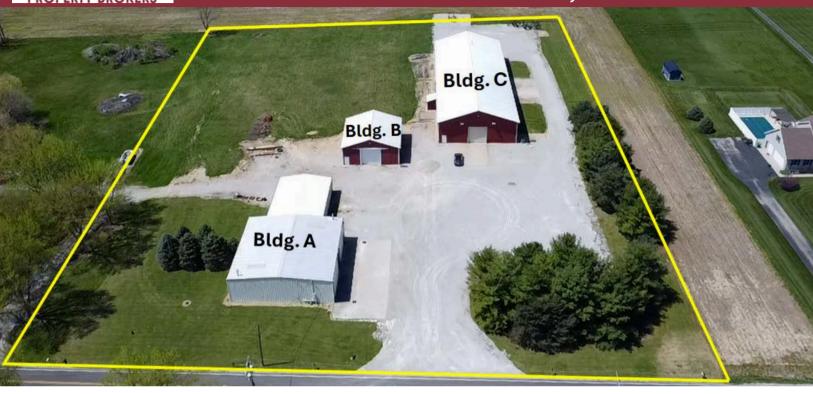

## **Property Highlights:**

**Sale Price:** \$800,000

**Lease Rate:** \$4.00 - \$6.00 NNN SF/Year

Square Feet: 17,500 SF

Clear Height: 12' - 18'

Drive-In Doors: One - 12' x 14'

One - 11' x 12' Four - 14' x 14'

- 13 Cranes (1-2 Tons)
- 10 -15 HP Air Compressor
- Security Cameras Inside/Out
- No City Income Tax
- Expandable Land (14.05 Acres)
- 3 Miles to I-70

# 1221 GROOP ROAD SPRINGFIELD, OH 45504

Land: 4.39 Acres

Office: 800 SF - 1 private office &

1 conference room

Roof: Metal

Floor: 6" - 8" Thick

Restrooms: 2 Unisex & Plumbing for 3rd

Power: 480 Volts III Phase

Year Built: 2008, 2005 & 1986

Lighting: LED & T8

Column Spacing: Clear Span

Parking Spaces: 30 Car & 10 Trailer Spaces

Utilities: Natural Gas, Well & Septic

**HVAC Plant:** Forced Air Gas

Zoning: M2; Manufacturing