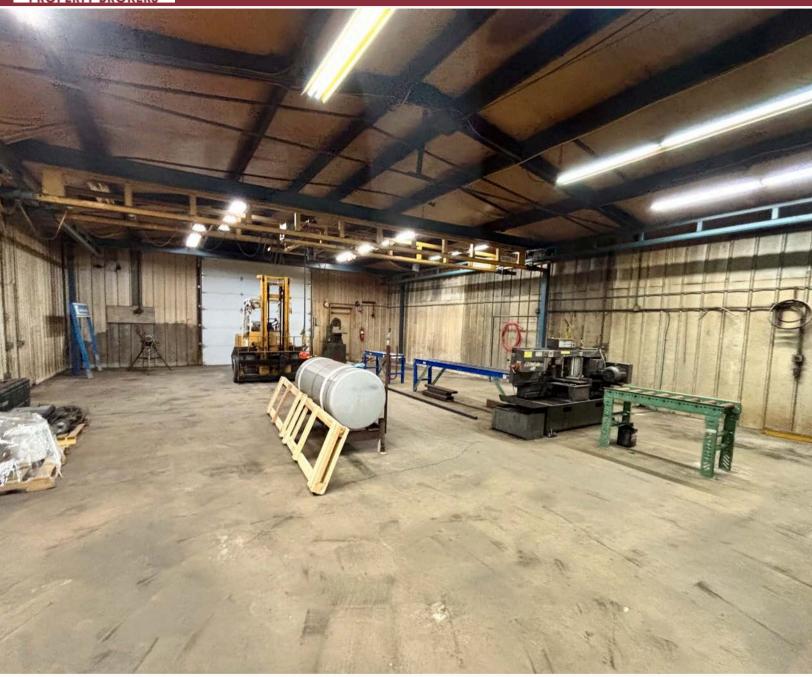

## **Property Highlights:**

**Sale Price:** \$800,000

**Lease Rate:** \$4.00 - \$6.00 NNN SF/Year

Square Feet: 17,500 SF

Clear Height: 12' - 18'

Drive-In Doors: One - 12' x 14'

One - 11' x 12' Four - 14' x 14'

- 13 Cranes (1-2 Tons)
- 10 -15 HP Air Compressor
- Security Cameras Inside/Out
- No City Income Tax
- Expandable Land (14.05 Acres)
- 3 Miles to I-70

# 1221 GROOP ROAD SPRINGFIELD, OH 45504

Land: 4.39 Acres

Office: 800 SF - 1 private office &

1 conference room

Roof: Metal

Floor: 6" - 8" Thick

Restrooms: 2 Unisex & Plumbing for 3rd

Power: 480 Volts III Phase

Year Built: 2008, 2005 & 1986

Lighting: LED & T8

Column Spacing: Clear Span

Parking Spaces: 30 Car & 10 Trailer Spaces

Utilities: Natural Gas, Well & Septic

**HVAC Plant:** Forced Air Gas

Zoning: M2; Manufacturing