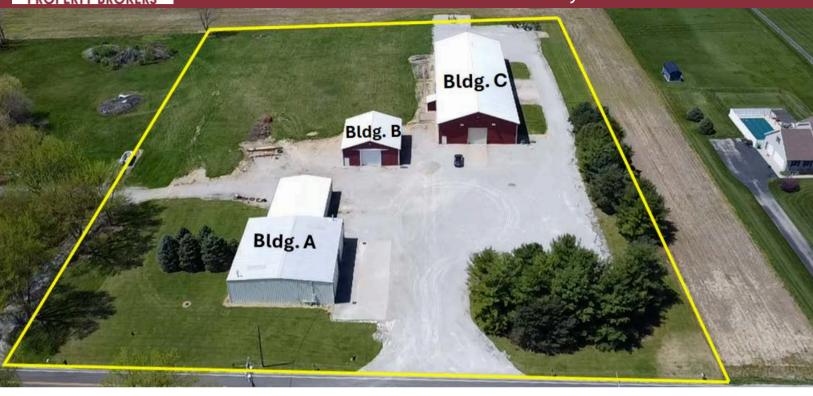

1221 GROOP ROAD SPRINGFIELD, OH 45504

### **Property Highlights:**

**Sale Price:** \$800,000

Lease Rate: \$4.00 - \$6.00 NNN SF/Year

**Square Feet:** 5,700 SF - 17,500 SF

Clear Height: 12' - 18'

Drive-In Doors: One - 12' x 14'

One - 11' x 12' Four - 14' x 14'

# 1221 GROOP ROAD SPRINGFIELD, OH 45504

Land: 4.39 Acres

Office: 800 SF - 1 private office &

1 conference room

Roof: Metal

Floor: 6" - 8" Thick

Restrooms: 2 Unisex & Plumbing for 3rd

Power: 480 Volts III Phase

Year Built: 2008, 2005 & 1986

Lighting: LED & T8

Column Spacing: Clear Span

Parking Spaces: 30 Car & 10 Trailer Spaces

Utilities: Natural Gas, Well & Septic

**HVAC Plant:** Forced Air Gas

Zoning: M2; Manufacturing