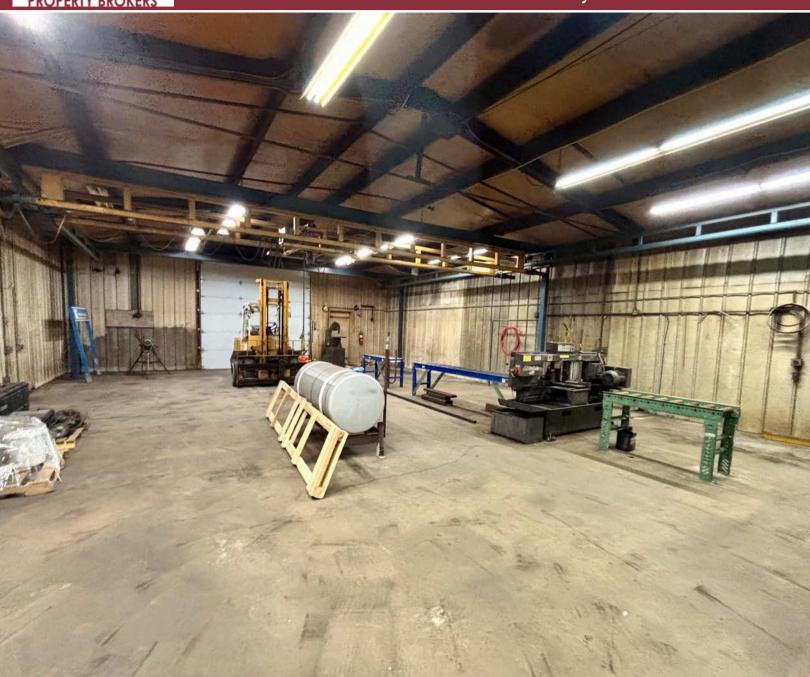

# 1221 GROOP ROAD SPRINGFIELD, OH 45504

### **Property Highlights:**

**Sale Price:** \$800,000

Lease Rate: \$4.00 - \$6.00 NNN SF/Year

**Square Feet:** 5,700 SF - 17,500 SF

Clear Height: 12' - 18'

Drive-In Doors: One - 12' x 14'

One - 11' x 12' Four - 14' x 14'

- 13 Cranes (1 -2 Tons)
- 10 -15 HP Air Compressor
- Security Cameras Inside/Out
- No City Income Tax
- Expandable Land (14.05 Acres)
- 3 Miles to I-70

# 1221 GROOP ROAD SPRINGFIELD, OH 45504

Land: 4.39 Acres

Office: 800 SF - 1 private office &

1 conference room

Roof: Metal

Floor: 6" - 8" Thick

Restrooms: 2 Unisex & Plumbing for 3rd

Power: 480 Volts III Phase

Year Built: 2008, 2005 & 1986

Lighting: LED & T8

Column Spacing: Clear Span

Parking Spaces: 30 Car & 10 Trailer Spaces

Utilities: Natural Gas, Well & Septic

**HVAC Plant:** Forced Air Gas

Zoning: M2; Manufacturing