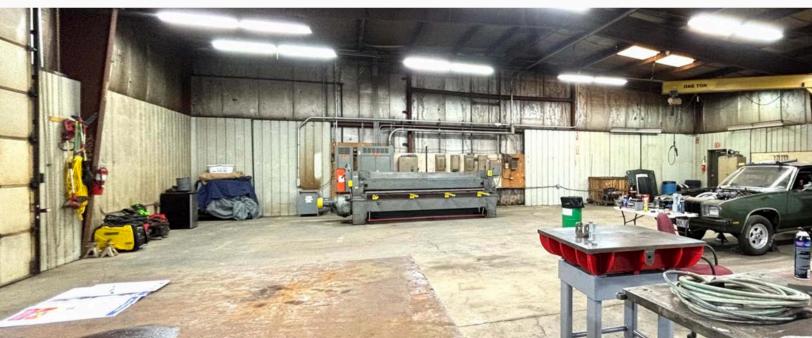

1221 GROOP ROAD SPRINGFIELD, OH 45504

### **Property Highlights:**

**Sale Price:** \$800,000

Lease Rate: \$4.00 - \$6.00 NNN SF/Year

**Square Feet:** 5,700 SF - 17,500 SF

Clear Height: 12' - 18'

Drive-In Doors: One - 12' x 14'

One - 11' x 12' Four - 14' x 14'

- 13 Cranes (1 -2 Tons)
- 10 -15 HP Air Compressor
- Security Cameras Inside/Out
- No City Income Tax
- Expandable Land (14.05 Acres)
- 3 Miles to I-70

# 1221 GROOP ROAD SPRINGFIELD, OH 45504

Land: 4.39 Acres

Office: 800 SF - 1 private office &

1 conference room

Roof: Metal

Floor: 6" - 8" Thick

Restrooms: 2 Unisex & Plumbing for 3rd

Power: 480 Volts III Phase

Year Built: 2008, 2005 & 1986

Lighting: LED & T8

Column Spacing: Clear Span

Parking Spaces: 30 Car & 10 Trailer Spaces

Utilities: Natural Gas, Well & Septic

**HVAC Plant:** Forced Air Gas

Zoning: M2; Manufacturing