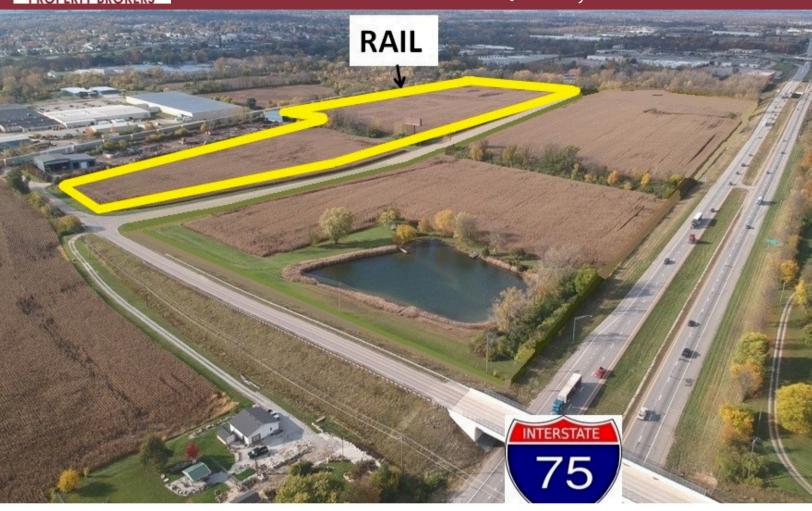

# PIQUA I-75 INDUSTRIAL PARK

W. STATLER ROAD PIQUA, OH 45356

### **Property Highlights:**

Acreage: 45.08 Acres

Sale Price: \$34,664/Acre

Zoning: IH; Heavy Industrial

- All Utilities to Site
- Pre 1994 Tax Abatement
- Dual CSX Rail Frontage Access
- Road to I-75 Rated for Heavy Truck Loads

### W. STATLER ROAD

PIQUA, OHIO 45356