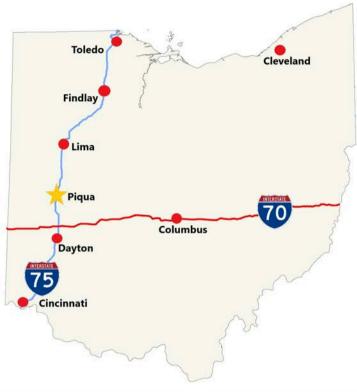

## W. STATLER ROAD PIQUA, OHIO 45356

<u>Location</u>: Piqua is located on I-75, just 20 miles north from its intersection with I-70, Piqua is an integral part of the Dayton Region. With excellent access to markets, a well-trained workforce, diverse industries, and a low-cost business environment, Piqua provides the tools growing businesses need to compete in today's economy.