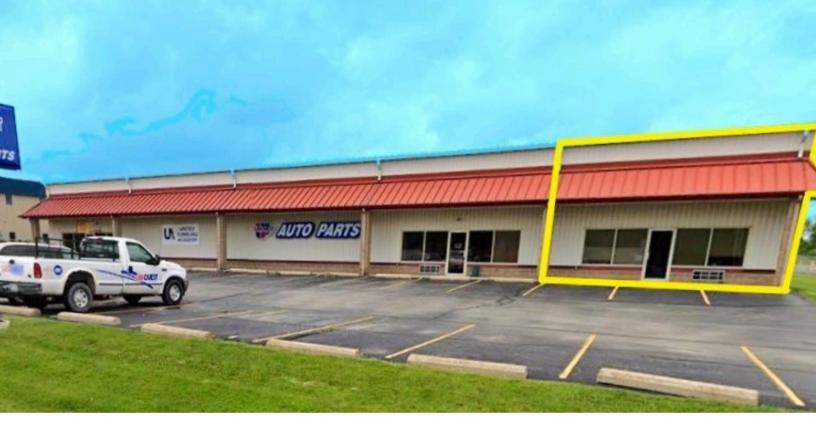

# WAREHOUSE/RETAIL FACILITY 708 W. RUSSELL ROAD SIDNEY, OHIO 45365

**Property Highlights:** 

Square Feet: 2,490 SF

11,182 Daily Car Count
Large Over Head Door 12' x 14'
Air-Conditioned Offices

Lease Rate: \$7.50 NNN SF/Year

# WAREHOUSE/RETAIL FACILITY 708 W. RUSSELL ROAD SIDNEY, OHIO 45365 INDUSTRIAL PROPERTY BROKERS

Toledo

Sidney

Warehouse SF: 2,165 SF Clear Height: 20' **Building Dimensions:** 30' x 83' Construction Type: Metal Utilities: City Water, City Sewer, & Natural Gas HVAC Plant: Forced Air Gas Power: 220 Volt **Drive-In Doors:** 10' × 14' Parking Spaces: 10 **Restrooms:** ] Floor Thickness: 6" High Speed Internet: Yes Alarms: Yes Lighting: LED Zoning: CC; Commercial Corridor Parcel Number: 01-18-24-351-007

# WAREHOUSE/RETAIL FACILITY 708 W. RUSSELL ROAD SIDNEY, OHIO 45365