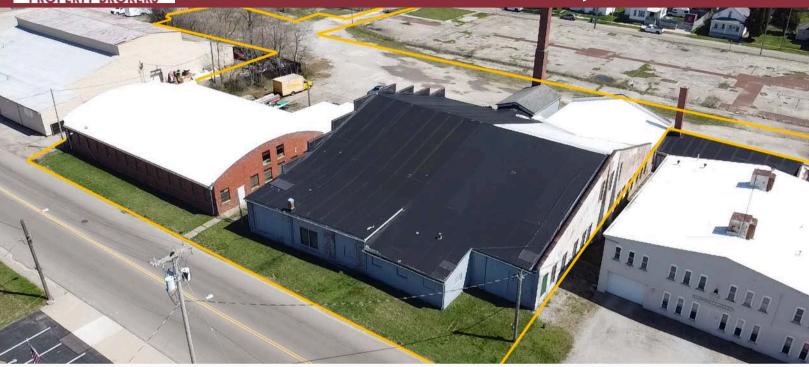

## **Property Highlights:**

Sale Price\$545,000

Lease Rate: \$3.25 NNN SF/Year

Square Feet: 24,000 SF

Ceiling Height: 10' - 14'

Docks: Two - 10' x 10'

with Levelers

Drive-In Doors: One - 10' x 12'

- Large Concrete/Gravel Lot
- Expandable Land
- Huge Clear Span
- Natural Light
- High Traffic Visibility
- 3 Minute I-75 Access

# 500 WEBER STREET PIQUA, OH 45356

Land: 2.1 Acres

Warehouse SF: 24,000 SF

Construction Type: Brick & Block

Floor Thickness: 6"

Roof: New Roof on 1/4 of Building

Restrooms: One

Power: 208 Volts, 200 Amps