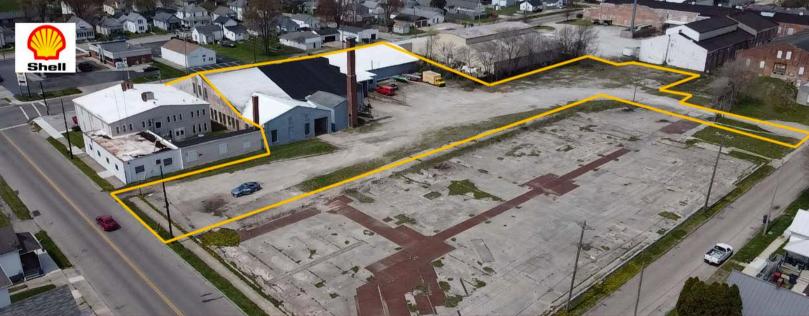

## **Property Highlights:**

Sale Price\$545,000

Lease Rate: \$3.25 NNN SF/Year

Square Feet: 24,000 SF

Ceiling Height: 10' - 14'

Docks: Two - 10' x 10'

with Levelers

Drive-In Doors: One - 10' x 12'

- Large Concrete/Gravel Lot
- Expandable Land
- Huge Clear Span
- Natural Light
- High Traffic Visibility
- 3 Minute I-75 Access

# 500 WEBER STREET PIQUA, OH 45356

Land: 2.1 Acres

Warehouse SF: 24,000 SF

Construction Type: Brick & Block

Floor Thickness: 6"

Roof: New Roof on 1/4 of Building

Restrooms: One

Power: 208 Volts, 200 Amps