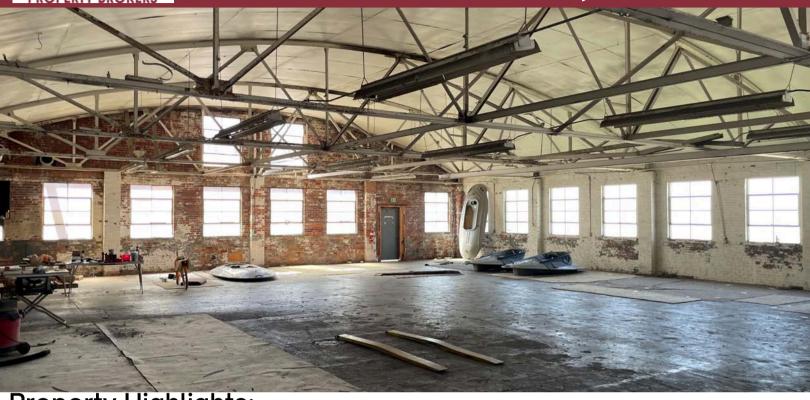

## **Property Highlights:**

Sale Price\$545,000

Lease Rate: \$3.25 NNN SF/Year

Square Feet: 24,000 SF

Ceiling Height: 10' - 14'

Docks: Two - 10' x 10'

with Levelers

Drive-In Doors: One - 10' x 12'

- Large Concrete/Gravel Lot
- Expandable Land
- Huge Clear Span
- Natural Light
- High Traffic Visibility
- 3 Minute I-75 Access

# 500 WEBER STREET PIQUA, OH 45356

Land: 2.1 Acres

Warehouse SF: 24,000 SF

Construction Type: Brick & Block

Floor Thickness: 6"

Roof: New Roof on 1/4 of Building

Restrooms: One

Power: 208 Volts, 200 Amps