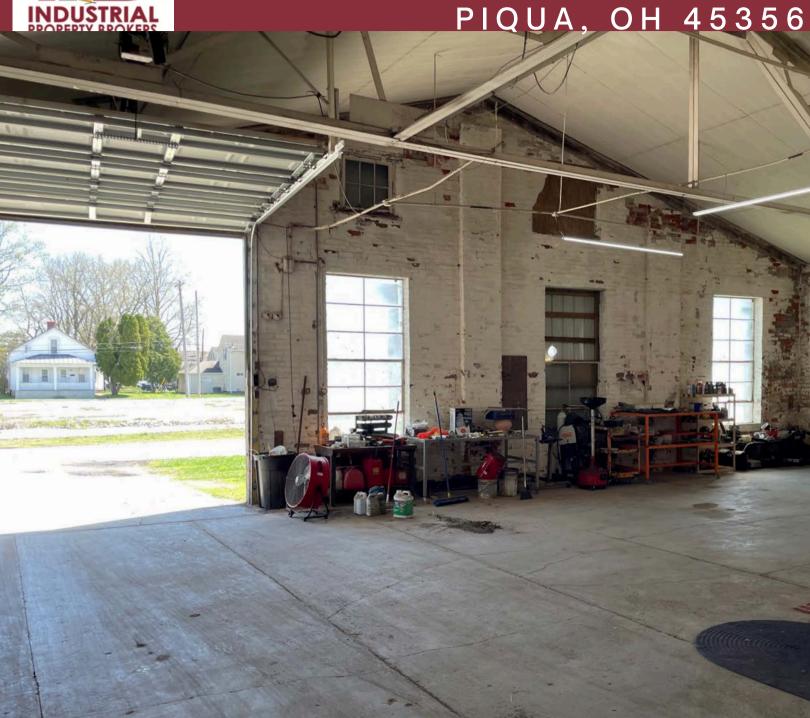

# 500 WEBER STREET PIQUA, OH 45356

## **Property Highlights:**

Sale Price\$545,000

Lease Rate: \$3.25 NNN SF/Year

Square Feet: 24,000 SF

Ceiling Height: 10' - 14'

Docks: Two - 10' x 10'

with Levelers

Drive-In Doors: One - 10' x 12'

- Large Concrete/Gravel Lot
- Expandable Land
- Huge Clear Span
- Natural Light
- High Traffic Visibility
- 3 Minute I-75 Access