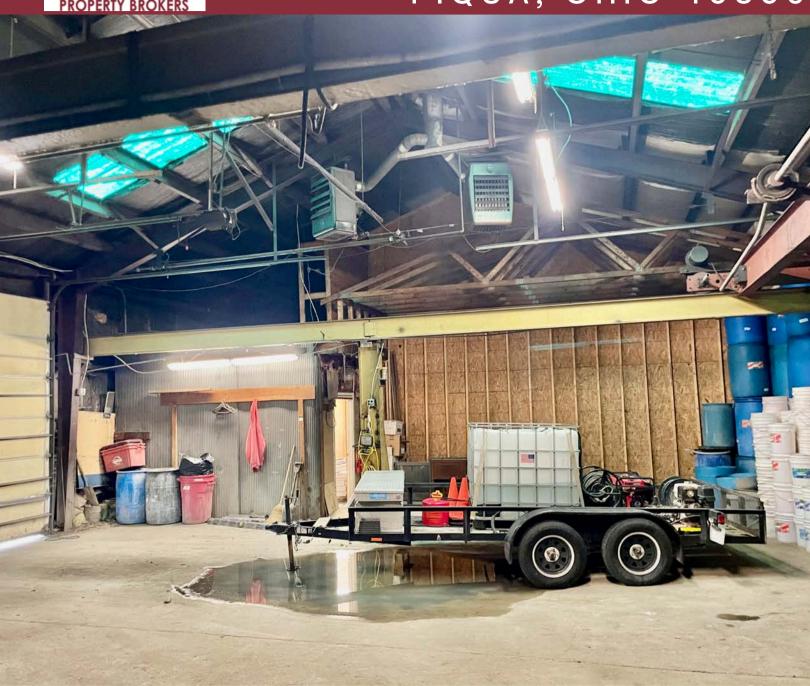

Crane: One - 10 Ton Crane (10' Under Hook)

Utilities: City Sewer, Water & Natural Gas

**HVAC Plant:** Forced Air Gas

Zoning: T-FX; Traditional Flex Mixed Use

Parcel Number: N44-025130 & N44-025110

**Annual Taxes:** \$988.24