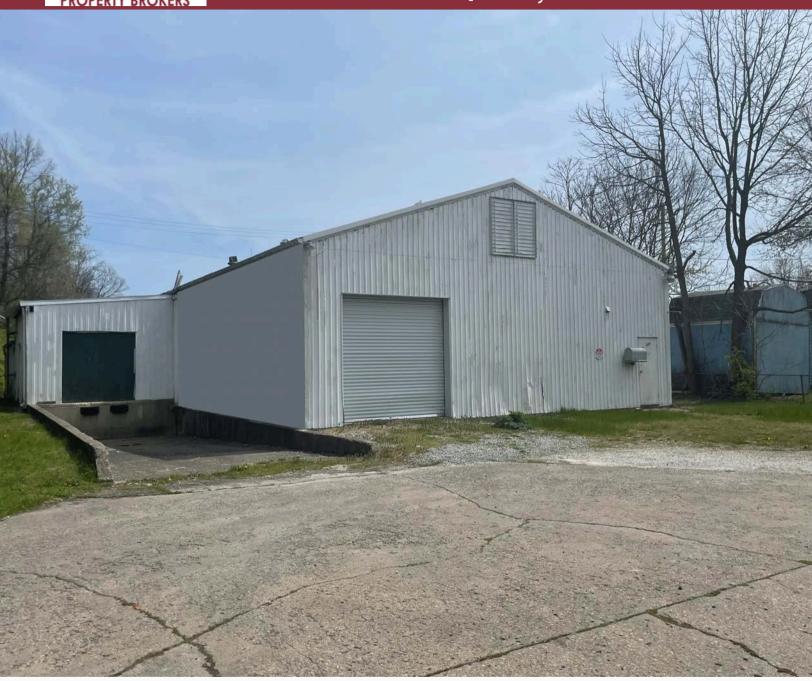

# 119 GORDON STREET PIQUA, OHIO 45356

**Property Highlights:** 

Square Feet: 4,500 SF

Clear Height: 13' - 20'

Docks: One - Van High

Drive-In Doors: Two -

12' x 12'

- Sale Price: \$175,000
- Income Producing (Month-to-Month)
- One 10-Ton Crane
- ✓ 1.7 Miles to I-75
- Easy Access to U.S. 36
- Outside Security Lighting
- Natural Lighting (Skylights)

## 119 GORDON STREET PIQUA, OHIO 45356

Land: .37 Acres

Warehouse SF: 4,020 SF

Office SF: 480 SF

Roof: Metal

Floor Thickness: 6"

Year Built: 1960

Lighting: T-8