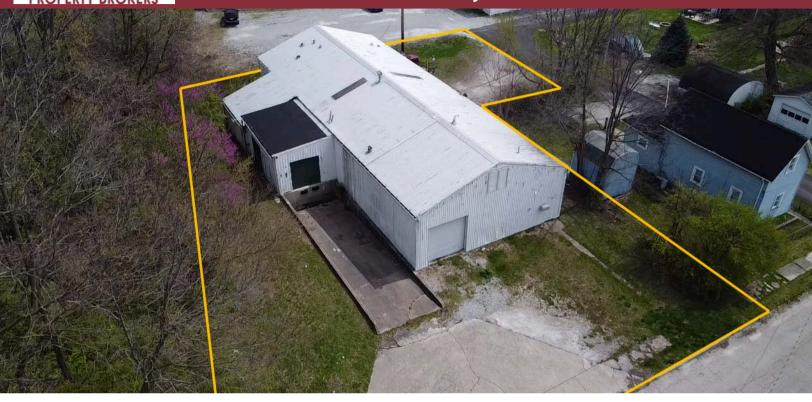

# 119 GORDON STREET PIQUA, OHIO 45356

**Property Highlights:** 

Square Feet: 4,500 SF

Clear Height: 13' - 20'

Docks: One - Van High

Drive-In Doors: Two -

12' x 12'

- Sale Price: \$175,000
- Income Producing (Month-to-Month)
- One 10-Ton Crane
- ✓ 1.7 Miles to I-75
- Easy Access to U.S. 36
- Outside Security Lighting
- Natural Lighting (Skylights)

## 119 GORDON STREET PIQUA, OHIO 45356

Land: .37 Acres

Warehouse SF: 4,020 SF

Office SF: 480 SF

Roof: Metal

Floor Thickness: 6"

Year Built: 1960

Lighting: T-8