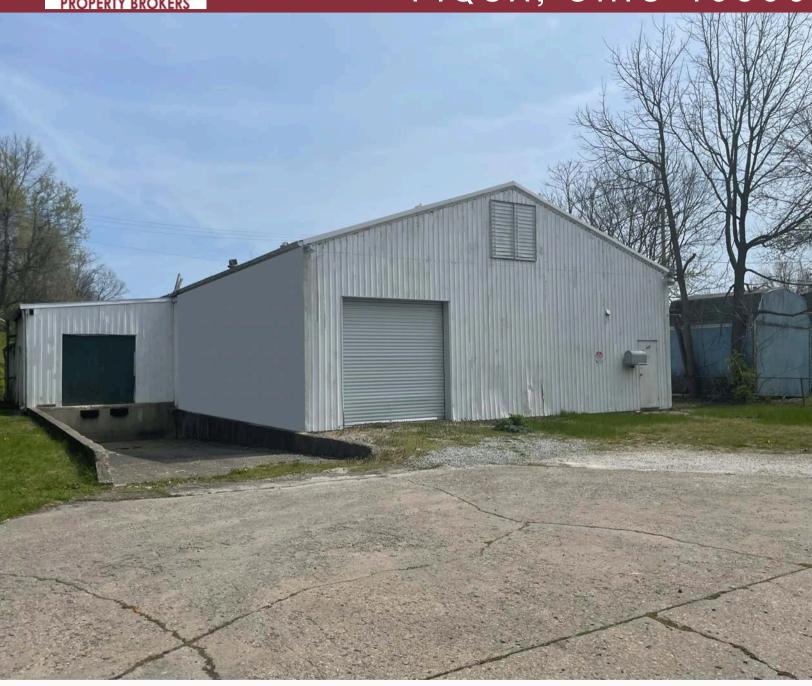

# 119 GORDON STREET PIQUA, OHIO 45356

**Property Highlights:** 

Square Feet: 4,500 SF

Clear Height: 13' - 20'

Docks: One - Van High

Drive-In Doors: Two -

12' x 12'

- Sale Price: \$175,000
- One 10-Ton Crane
- 1.7 Miles to I-75
- Easy Access to U.S. 36
- Outside Security Lighting
- Natural Lighting (Skylights)

## 119 GORDON STREET PIQUA, OHIO 45356

Land: .37 Acres

Warehouse SF: 4,020 SF

Office SF: 480 SF

Roof: Metal

Floor Thickness: 6"

Year Built: 1960

Lighting: T-8