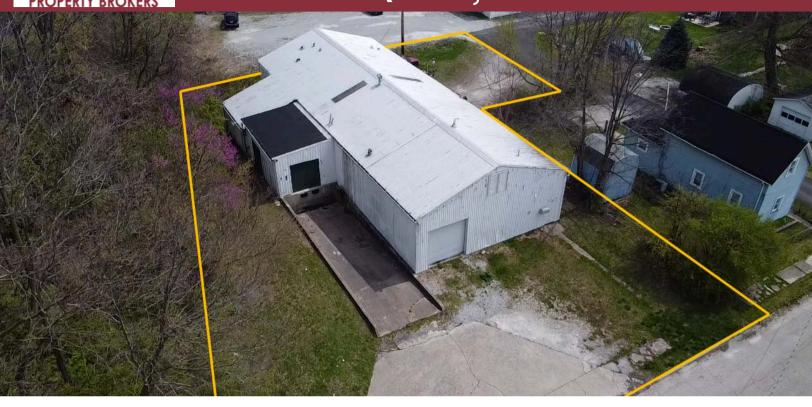

# 119 GORDON STREET PIQUA, OHIO 45356

**Property Highlights:** 

Square Feet: 4,500 SF

Clear Height: 13' - 20'

Docks: One - Van High

Drive-In Doors: Two -

12' x 12'

- Sale Price: \$175,000
- One 10-Ton Crane
- 1.7 Miles to I-75
- Easy Access to U.S. 36
- Outside Security Lighting
- Natural Lighting (Skylights)

## 119 GORDON STREET PIQUA, OHIO 45356

Land: .37 Acres

Warehouse SF: 4,020 SF

Office SF: 480 SF

Roof: Metal

Floor Thickness: 6"

Year Built: 1960

Lighting: T-8

Crane: One - 10 Ton Crane (10' Under Hook)

**Utilities:** City Sewer, Water & Natural Gas

**HVAC Plant:** Forced Air Gas

Zoning: T-FX; Traditional Flex Mixed Use

Parcel Number: N44-025130 & N44-025110

**Annual Taxes:** \$988.24