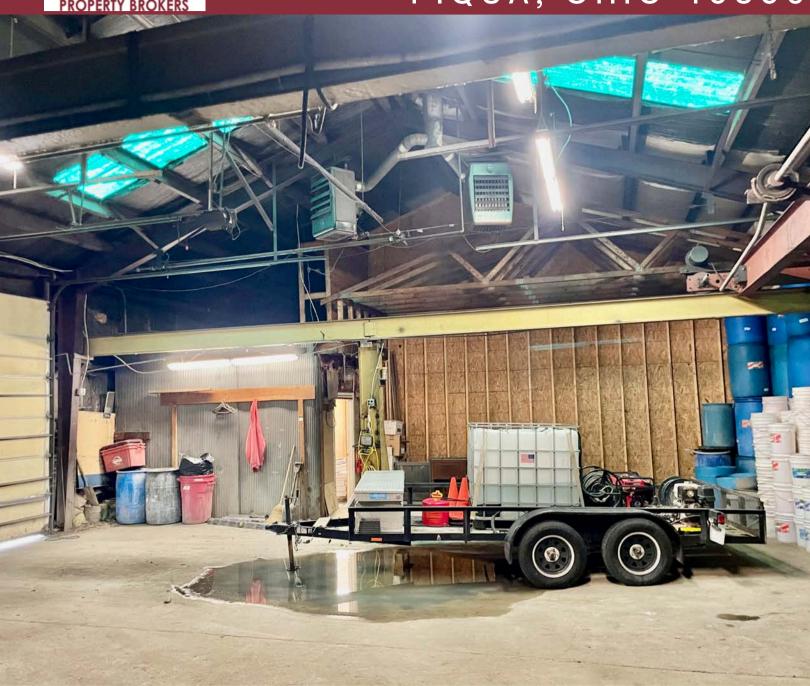

# 119 GORDON STREET PIQUA, OHIO 45356

**Property Highlights:** 

Square Feet: 4,500 SF

Clear Height: 13' - 20'

Docks: One - Van High

Drive-In Doors: Two -

12' x 12'

- Sale Price: \$175,000
- One 10-Ton Crane
- 1.7 Miles to I-75
- Easy Access to U.S. 36
- Outside Security Lighting
- Natural Lighting (Skylights)

Crane: One - 10 Ton Crane (10' Under Hook)

**Utilities:** City Sewer, Water & Natural Gas

**HVAC Plant:** Forced Air Gas

Zoning: T-FX; Traditional Flex Mixed Use

Parcel Number: N44-025130 & N44-025110

**Annual Taxes:** \$988.24