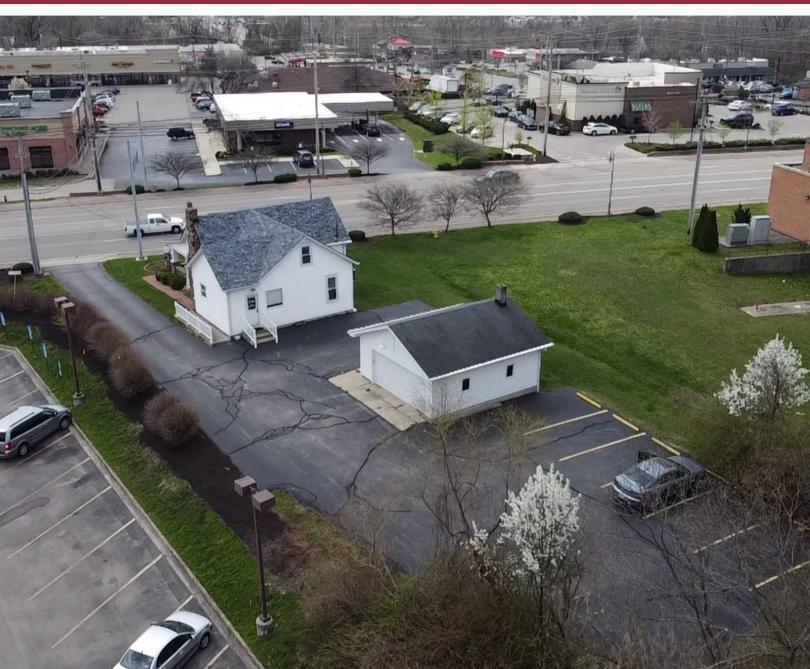

## 3230 DAYTON XENIA ROAD DAYTON, OHIO 45434

### **Property Highlights:**

Square Feet: 2,124 SF

Sale Price: \$495,000

Lease Rate: \$19.00 NNN SF/Year

- Prime Location on Highly Traveled Road
- Redevelopment Opportunity
- Potential for Four Offices and One Conference Room
- Detached Storage/Garage

## 3230 DAYTON XENIA ROAD

DAYTON, OHIO 45434

Piqua

Dayton

Columbus

Land: .28 Acres

Clear Height: 2 Stories

Parking: 10 Spaces