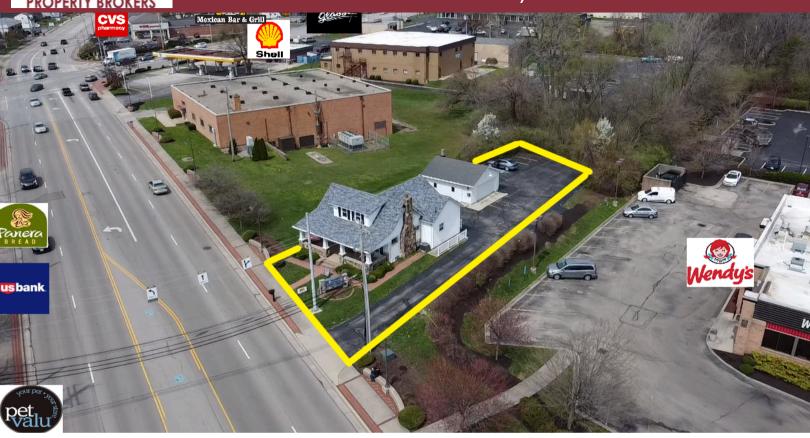

## 3230 DAYTON XENIA ROAD DAYTON, OHIO 45434

### **Property Highlights:**

Square Feet: 2,124 SF

Sale Price: \$495,000

Lease Rate: \$19.00 NNN SF/Year

- Prime Location on Highly Traveled Road
- Redevelopment Opportunity
- Potential for Four Offices and One Conference Room
- Detached Storage/Garage

## 3230 DAYTON XENIA ROAD

DAYTON, OHIO 45434

Piqua

Dayton

Columbus

Land: .28 Acres

Clear Height: 2 Stories

Parking: 10 Spaces