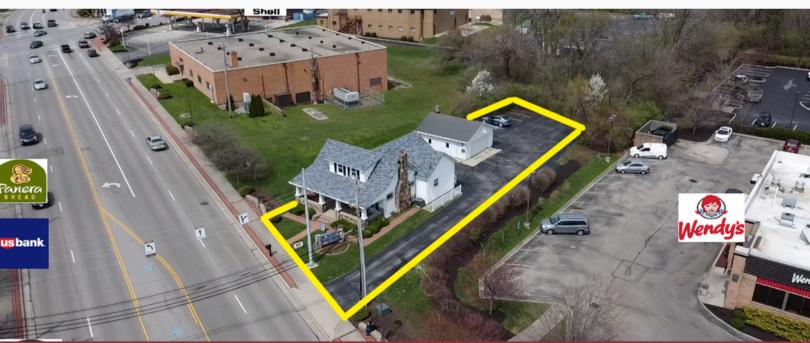

## 3230 DAYTON XENIA ROAD DAYTON, OHIO 45434

### **Property Highlights:**

Square Feet: 2,124 SF

Sale Price: \$495,000

Lease Rate: \$19.00 NNN SF/Year

- Prime Location on Highly Traveled Road
- Redevelopment Opportunity
- Potential for Four Offices and One Conference Room
- Detached Storage/Garage

## 3230 DAYTON XENIA ROAD

DAYTON, OHIO 45434

Piqua

Dayton

Columbus

Land: .28 Acres

Clear Height: 2 Stories

Parking: 10 Spaces