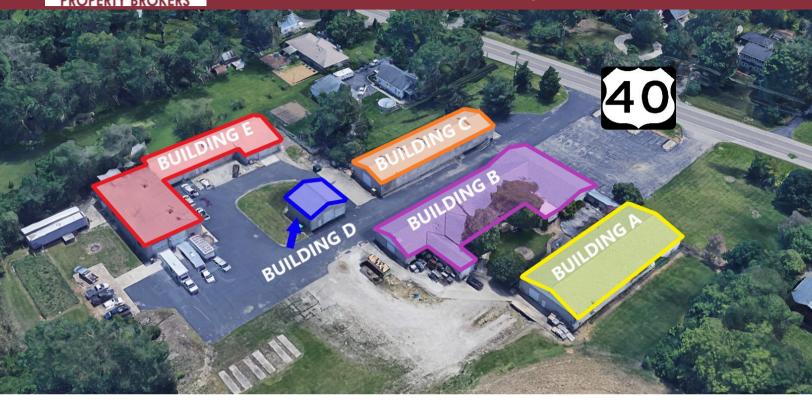

# 4920 W. NATIONAL ROAD SPRINGFIELD, OHIO 45504

## **Property Highlights:**

Sale Price: \$1,650,000

Lease Rate: \$3.50-\$4.50 NNN SF/Year

Square Feet: 39,250 SF

Clear Height: 10'-16'

**Drive-In Doors:** 12 Total

**Throughout Buildings** 

- 19.90 Acres
- 8 Minutes to I-70
- High Visibility on S.R. 40
- Land for Expansion
- Outside Storage

## BUILDING SIZE & LEASE RATE

Building A: 7,425 SF / \$4.50 NNN SF/Year

**Building B:** 11,250 SF / \$3.50 NNN SF/Year

Scan for more info