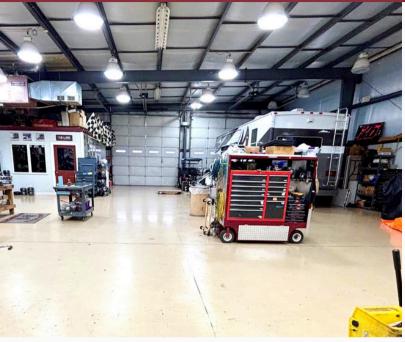

## **Property Highlights:**

Sale Price: \$1,650,000

Lease Rate: \$3.50-\$4.50 NNN SF/Year

Square Feet: 39,250 SF

Clear Height: 10'-16'

**Drive-In Doors:** 12 Total

**Throughout Buildings** 

- 19.90 Acres
- 8 Minutes to I-70
- High Visibility on S.R. 40
- Land for Expansion
- Outside Storage

# 4920 W. NATIONAL ROAD SPRINGFIELD, OHIO 45504

Land: 19.90 Acre

Lighting: LED & Fluorescent

Column Spacing: Clear Span

Utilities: Natural Gas, Well, & Septic

**Zoning:** Industrial

Parcel Number: 0100600028200023