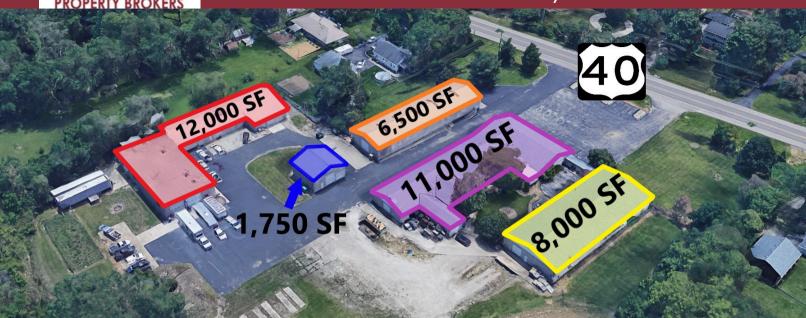

## **Property Highlights:**

Sale Price: \$1,650,000

Lease Rate: \$3.50-\$4.50 NNN SF/Year

Square Feet: 39,250 SF

Clear Height: 10'-16'

**Drive-In Doors:** 12 Total

**Throughout Buildings** 

- 19.90 Acres
- 8 Minutes to I-70
- High Visibility on S.R. 40
- Land for Expansion
- Outside Storage

## BUILDING SIZE & LEASE RATE

Building A: 7,425 SF / \$4.50 NNN SF/Year

**Building B:** 11,250 SF / \$3.50 NNN SF/Year

Scan for more info