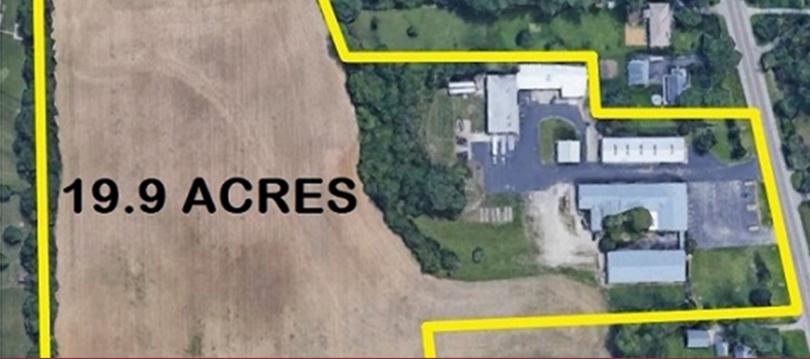

## **Property Highlights:**

Sale Price: \$1,650,000

Lease Rate: \$3.50-\$4.50 NNN SF/Year

Square Feet: 39,250 SF

Clear Height: 10'-16'

**Drive-In Doors:** 12 Total

**Throughout Buildings** 

- 19.90 Acres
- 8 Minutes to I-70
- High Visibility on S.R. 40
- Land for Expansion
- Outside Storage

# 4920 W. NATIONAL ROAD SPRINGFIELD, OHIO 45504

Land: 19.90 Acre

Lighting: LED & Fluorescent

Column Spacing: Clear Span

Utilities: Natural Gas, Well, & Septic

**Zoning:** Industrial

Parcel Number: 0100600028200023