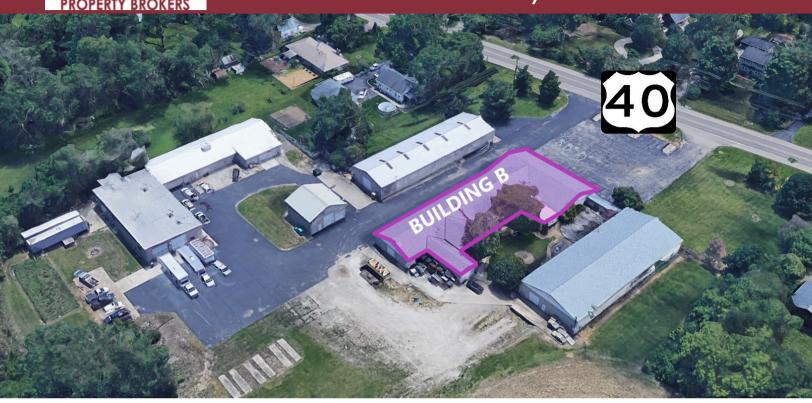

## BUILDING B

# 4920 W. NATIONAL ROAD SPRINGFIELD, OHIO 45504

## **Property Highlights:**

Lease Rate: \$3.50 NNN SF/Year

Square Feet: 11,250 SF

Clear Height: 10' - 13'

Drive-In Doors: Two Total

- One 10' x 10'
- One 10' x 8'

- Heavy Power
- Land for Expansion
- Outside Storage
- High Visibility on S.R. 40
- 8 Miles to I-70