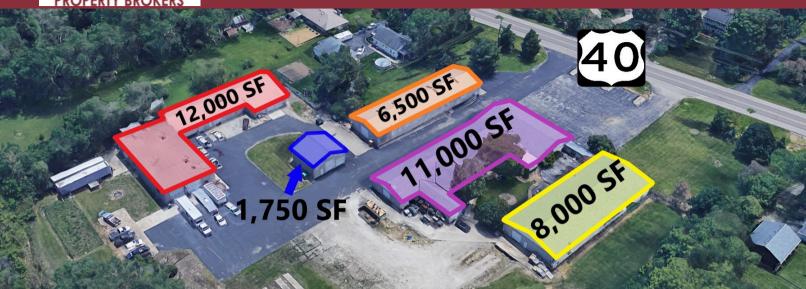

# Whole Property Available For Sale

\$1,650,000 • 36,679 SF • 19.90 Acres • 5 Bldgs.