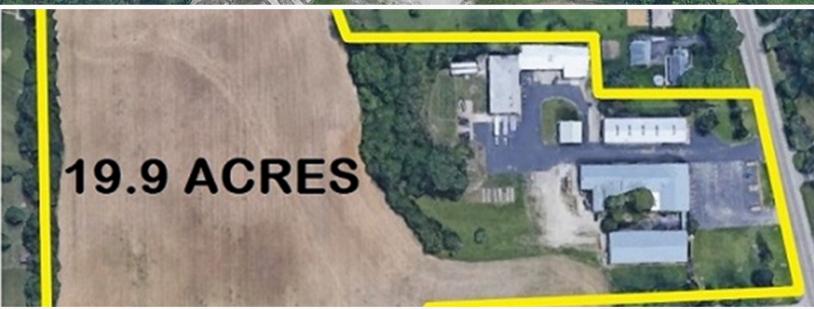

# Whole Property Available For Sale

\$1,650,000 • 36,679 SF • 19.90 Acres • 5 Bldgs.