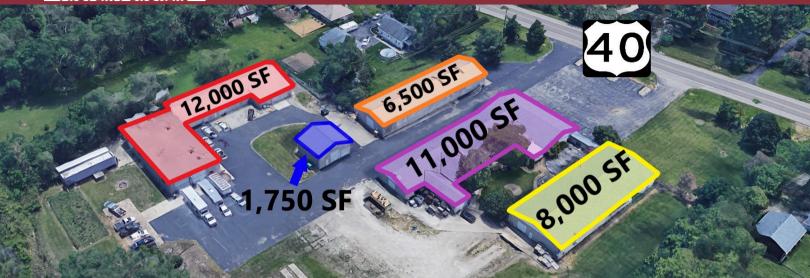

## Whole Property Available For Sale

\$1,650,000 • 36,679 SF • 19.90 Acres • 5 Bldgs.