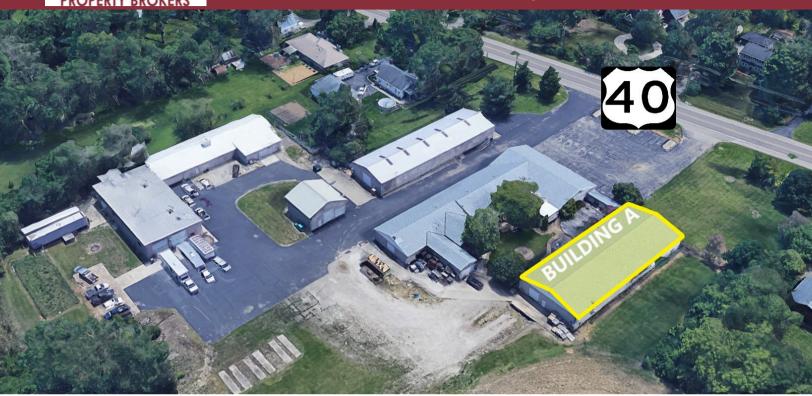

### BUILDING A

# 4920 W. NATIONAL ROAD SPRINGFIELD, OHIO 45504

## **Property Highlights:**

Lease Rate: \$4.50 NNN SF/Year

Square Feet: 7,425 SF

Clear Height: 10'-13'

Drive-In Doors: One - 10' x 10'

- Heavy Power
- Land For Expansion
- Outside Storage
- High Visibility on S.R. 40
- 8 Miles to I-70