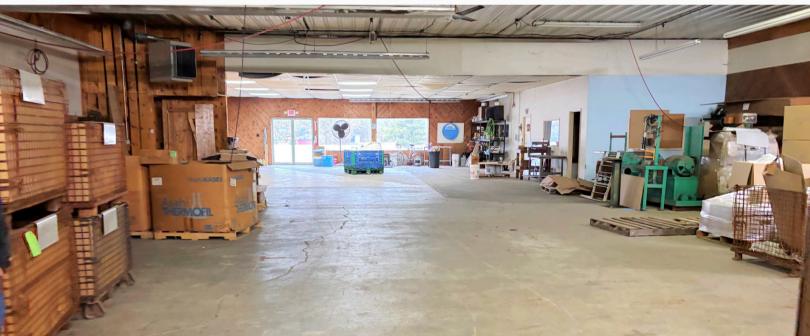

## MANUFACTURING/WAREHOUSE FACILITY

# 4920 W. NATIONAL ROAD SPRINGFIELD, OHIO 45504

Land: 2 Acres

Warehouse SF: 6,969 SF

Office SF: 456 SF

**Building Dimensions:**  $55' \times 135'$ 

Column Spacing: Clear Span

Power: 240 Volts, 600 Amps,& III Phase

Year Built: 1970

Roof: Metal

Utilities: Natural Gas, Well, & Septic System

**Lighting:** Fluorescent

Parking Spaces: 40

Zoning: Industrial

Outside Storage: 0.5 Acres

Expandable Land: 10 Acres