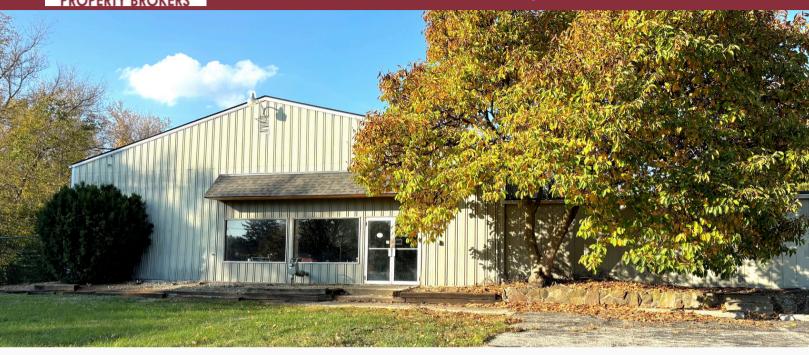

## MANUFACTURING/WAREHOUSE FACILITY

# 4920 W. NATIONAL ROAD SPRINGFIELD, OHIO 45504

Land: 2 Acres

Warehouse SF: 6,969 SF

Office SF: 456 SF

**Building Dimensions:**  $55' \times 135'$ 

Column Spacing: Clear Span

Power: 240 Volts, 600 Amps,& III Phase

Year Built: 1970

Roof: Metal

Utilities: Natural Gas, Well, & Septic System

**Lighting:** Fluorescent

Parking Spaces: 40

Zoning: Industrial

Outside Storage: 0.5 Acres

Expandable Land: 10 Acres