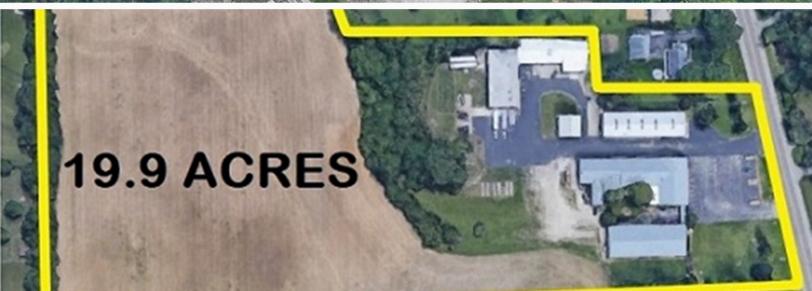

## Whole Property Available For Sale

\$1,650,000 • 36,679 SF • 19.90 Acres • 5 Bldgs.