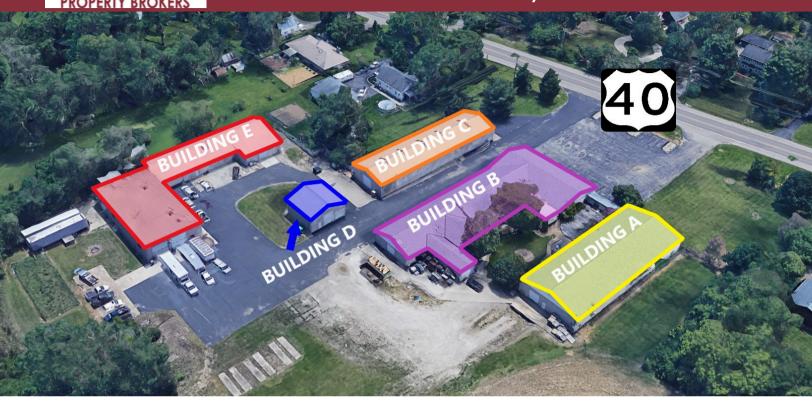

## **Property Highlights:**

Sale Price: \$1,650,000

Lease Rate: \$3.50-\$4.50 NNN SF/Year

Square Feet: 39,250 SF

Clear Height: 10'-16'

**Drive-In Doors:** 12 Total

**Throughout Buildings** 

- 19.90 Acres
- 8 Minutes to I-70
- High Visibility on S.R. 40
- Land for Expansion
- Outside Storage

## BUILDING SIZE & LEASE RATE

Building A: 7,425 SF / \$4.50 NNN SF/Year

**Building B:** 11,250 SF / \$3.50 NNN SF/Year

Scan for more info