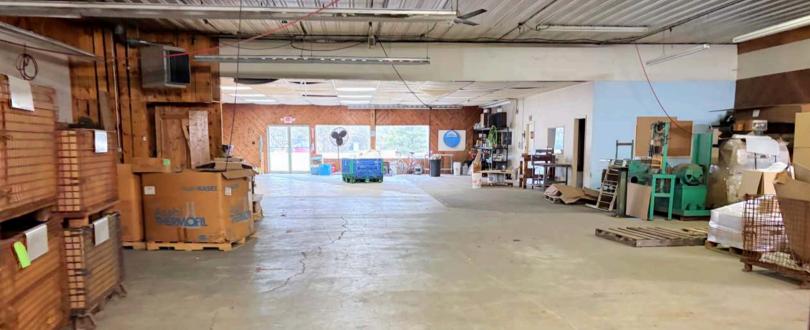

## **Property Highlights:**

Sale Price: \$1,650,000

Lease Rate: \$3.50-\$4.50 NNN SF/Year

Square Feet: 39,250 SF

Clear Height: 10'-16'

**Drive-In Doors:** 12 Total

**Throughout Buildings** 

- 19.90 Acres
- 8 Minutes to I-70
- High Visibility on S.R. 40
- Land for Expansion
- Outside Storage