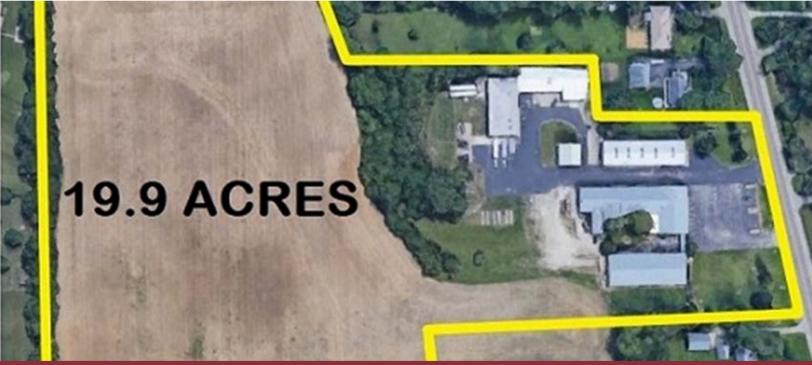

## **Property Highlights:**

Sale Price: \$1,650,000

Lease Rate: \$3.50-\$4.50 NNN SF/Year

Square Feet: 39,250 SF

Clear Height: 10'-16'

**Drive-In Doors:** 12 Total

**Throughout Buildings** 

- 19.90 Acres
- 8 Minutes to I-70
- High Visibility on S.R. 40
- Land for Expansion
- Outside Storage

# 4920 W. NATIONAL ROAD SPRINGFIELD, OHIO 45504

Land: 19.90 Acre

Lighting: LED & Fluorescent

Column Spacing: Clear Span

Utilities: Natural Gas, Well, & Septic

**Zoning:** Industrial

Parcel Number: 0100600028200023