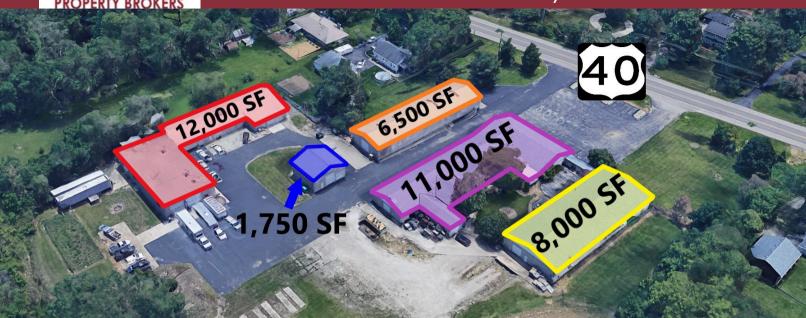

## **Property Highlights:**

Sale Price: \$1,650,000

Lease Rate: \$3.50-\$4.50 NNN SF/Year

Square Feet: 39,250 SF

Clear Height: 10'-16'

**Drive-In Doors:** 12 Total

**Throughout Buildings** 

- 19.90 Acres
- 8 Minutes to I-70
- High Visibility on S.R. 40
- Land for Expansion
- Outside Storage

## BUILDING SIZE & LEASE RATE

Building A: 7,425 SF / \$4.50 NNN SF/Year

**Building B:** 11,250 SF / \$3.50 NNN SF/Year

Scan for more info