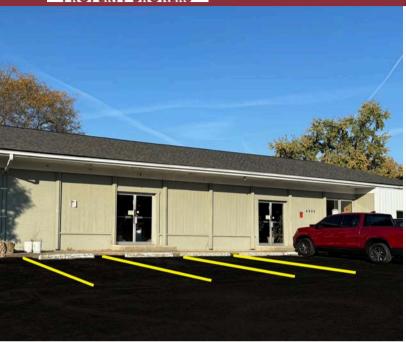

## BUILDING SIZE & LEASE RATE

Building A: 7,425 SF / \$4.50 NNN SF/Year

**Building B:** 11,250 SF / \$3.50 NNN SF/Year

Scan for more info