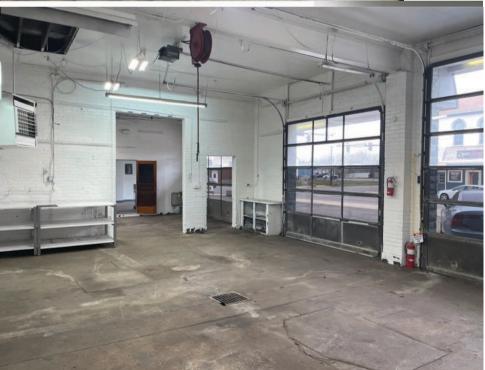

### **Property Highlights:**

Square Feet: 3,500 SF

**Lease Rate:** 

\$2,400/Gross Monthly

- High Profile Exposure
- Remodeled Exterior
- 4 Bay Garage
- Reception Area

₹5

Land: 0.18 Acres

**Building Dimensions**: 50' x 70'

Clear Height: Up to 13'

Drive-In Doors: Two - 10' x 10'

Two - 10' x 12'

Power: 220 Volts

200 Amps

Year Built: 1952

Remodeled: 1987

**Utilities:** City Water & Sewer

HVAC Plant: Forced Air Gas & Air Conditioned

Lighting: Fluorescent

Zoning: CBD; Central Business

Parcel Number: N44-003310

**Annual Taxes:** \$2,542.44