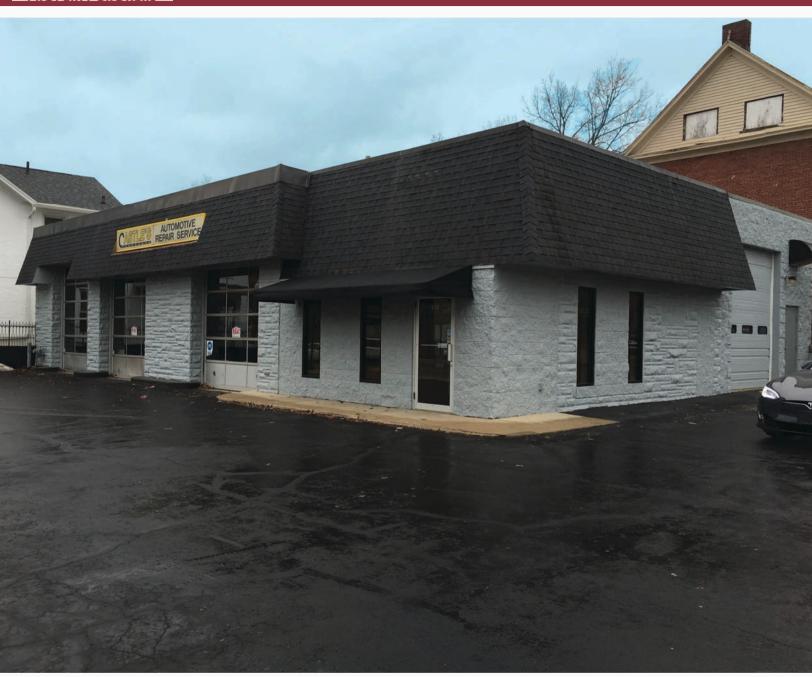

### **Property Highlights:**

Square Feet: 3,500 SF

**Lease Rate:** 

\$2,400/Gross Monthly

- High Profile Exposure
- Remodeled Exterior
- 4 Bay Garage
- Reception Area

Year Built: 1952

Remodeled: 1987

**Utilities:** City Water & Sewer

HVAC Plant: Forced Air Gas & Air Conditioned

Lighting: Fluorescent

Zoning: CBD; Central Business

Parcel Number: N44-003310

**Annual Taxes:** \$2,542.44