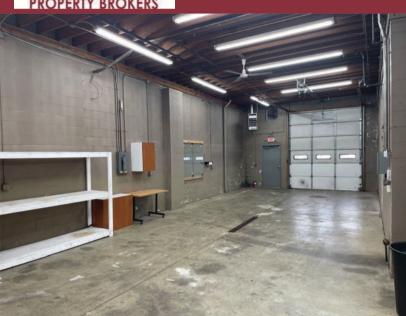

### **Property Highlights:**

Square Feet: 3,500 SF

**Lease Rate:** 

\$2,400/Gross Monthly

- High Profile Exposure
- Remodeled Exterior
- 4 Bay Garage
- Reception Area

₹5

Land: 0.18 Acres

**Building Dimensions**: 50' x 70'

Clear Height: Up to 13'

Drive-In Doors: Two - 10' x 10'

Two - 10' x 12'

Power: 220 Volts

200 Amps