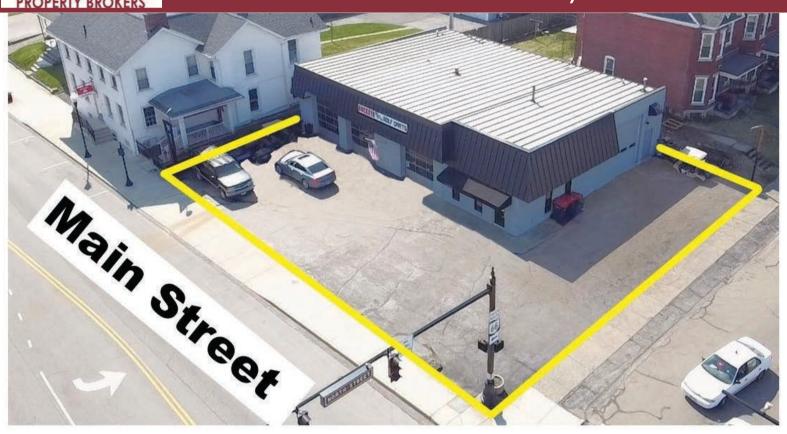

## 530 N. MAIN STREET PIQUA, OH 45356

### **Property Highlights:**

Square Feet: 3,500 SF

**Lease Rate:** 

\$2,400/Gross Monthly

- High Profile Exposure
- Remodeled Exterior
- 4 Bay Garage
- Reception Area

₹5

Land: 0.18 Acres

**Building Dimensions**: 50' x 70'

Clear Height: Up to 13'

Drive-In Doors: Two - 10' x 10'

Two - 10' x 12'

Power: 220 Volts

200 Amps