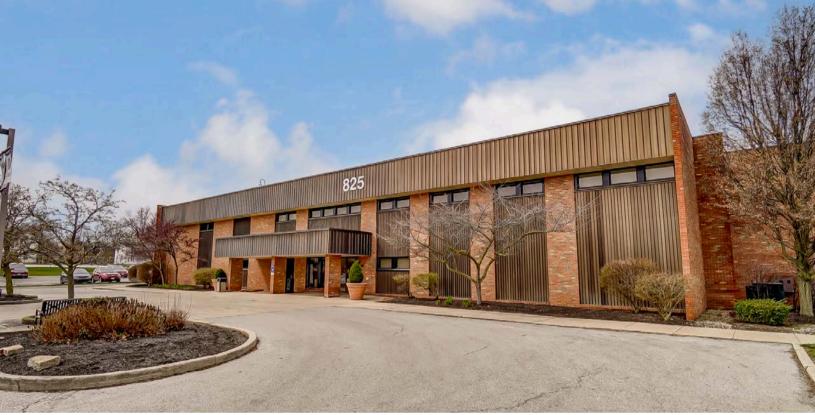

## 825 W MARKET STREET LIMA, OHIO 45805

- Floor: Third Floor Office
- Suites: Two (Combined)
- Rooms: Five Treatment Rooms
  - Workstation to Each Room
  - Two with Sinks
- Lounge Room: One w/ Kitchen Area
- Restrooms: Eight Total
  - Seven Public Restrooms
  - One Private Restroom
- Record Keeping Room: One
- Utility Area: One w/ Extra Storage
- Water: Public Water
- Flooring: Carpet
- Cooling: Central Air

# 825 W MARKET STREET LIMA, OHIO 45805