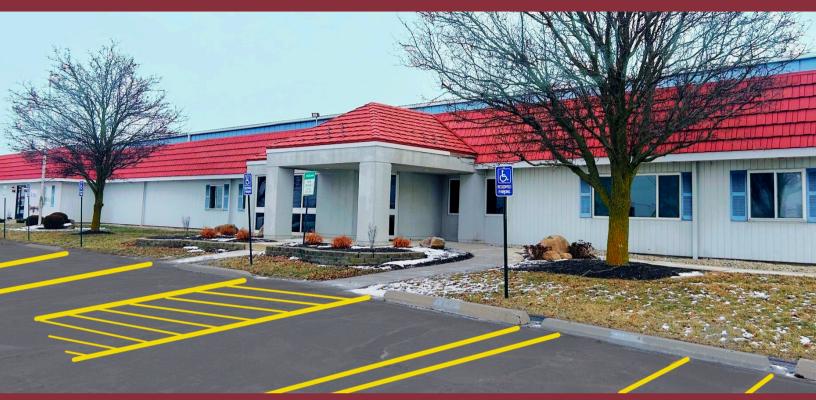

## NEW REMODELED OFFICE SPACE 8,000 SF DIVISIBLE

## 600 KUTHER ROAD, SIDNEY, OHIO 45365

### **Property Highlights:**

- **Square Feet:** 100 8,000 SF
- Lease Rate: \$8.00 NNN SF/Year
- Utilities: All Utilities
- Restrooms: Four
- Lighting: LED

- 📀 Divisible
- Newly Remodeled
- 📀 Huge Parking
- Shopping/Restaurants
  1 Minute Drive
- 📀 Low Price