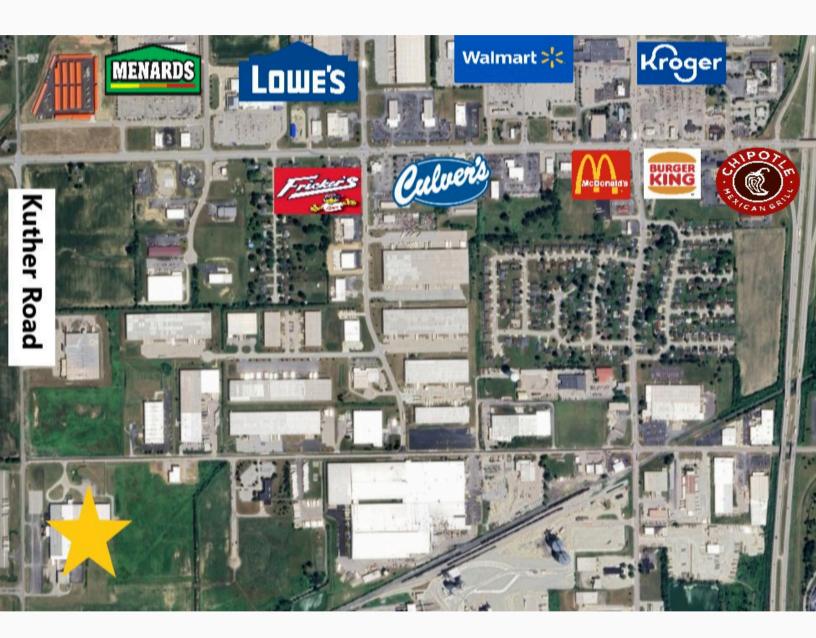

### **Property Highlights:**

- **Square Feet:** 100 8,000 SF
- Lease Rate: \$8.00 NNN SF/Year
- Utilities: All Utilities
- Restrooms: Four
- Lighting: LED

- 📀 Divisible
- Newly Remodeled
- 📀 Huge Parking
- Shopping/Restaurants
  1 Minute Drive
- 📀 Low Price

## NEW REMODELED OFFICE SPACE600 KUTHER ROADSIDNEY, OHIO 45365