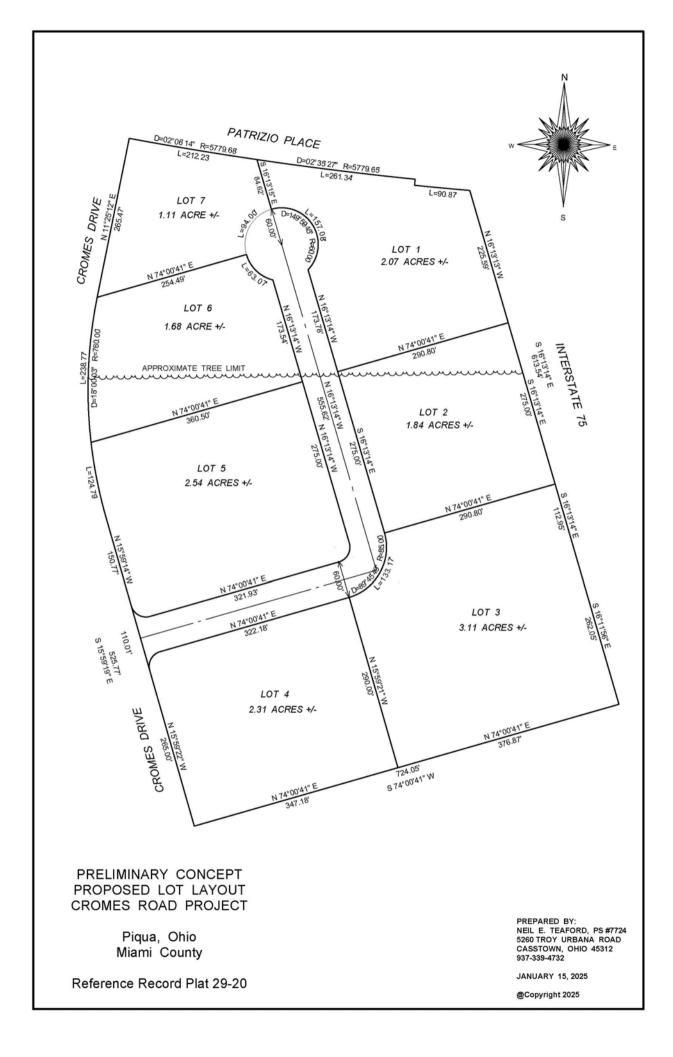

## **Property Highlights:**

Square Feet: 12,000 SF

Ceiling Height: 24' - 28'

Docks: Build-to-Suit

**Drive-In Doors:** Seven Total

Five -  $16' \times 16'$ 

Two -  $16' \times 14'$ 

- Sale Price: \$1,950,000
- Lease Rate: \$6.75 NNN SF/Year
- Great I-75 Visibility
- 1 Mile to I-75, Exit 82
- Expandable Land 6 different lots 15 Year 100% Tax Abatement
- 3 Drive-Through Bays

## CROMES DRIVE PIQUA, OHIO 45356

Land: 2.54 Acres

**Drive Through-Bays:** Three

Construction Type: Metal

Roof: Metal

Power: III Phase

**Lighting:** LED

Column Spacing: Clear Span