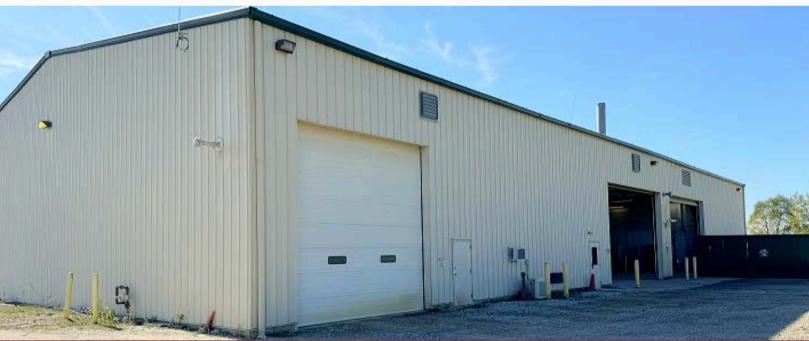

## PIQUA I-75 INDUSTRIAL PARK

12,000 SF INDUSTRIAL WAREHOUSE BUILDING EXPECTED DELIVERY DATE \*SEPTEMBER 2025\*

## **Property Highlights:**

Square Feet: 12,000 SF

Ceiling Height: 24' - 28'

Docks: Build-to-Suit

**Drive-In Doors:** Seven Total

Five -  $16' \times 16'$ 

Two -  $16' \times 14'$ 

- Sale Price: \$1,950,000
- Lease Rate: \$6.75 NNN SF/Year
- Great I-75 Visibility
- 1 Mile to I-75, Exit 82
- Expandable Land 6 different lots 15 Year 100% Tax Abatement
- 3 Drive-Through Bays

## INDUSTRIAL/WAREHOUSE FACILITY

## CROMES DRIVE PIQUA, OHIO 45356

Land: 2.54 Acres

**Drive Through-Bays:** Three

Construction Type: Metal

Roof: Metal

Power: III Phase

**Lighting:** LED

Column Spacing: Clear Span

Zoning: Industrial

**HVAC Plant:** Infrared

Utilities: City Water, Sewer,

& Natural Gas

Scan for more info