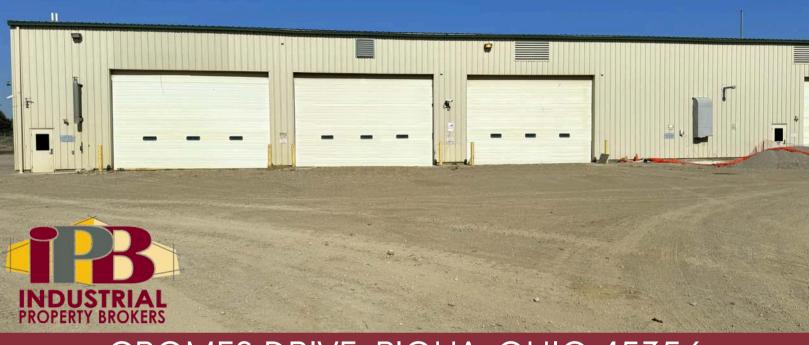

## PIQUA I-75 INDUSTRIAL PARK

12,000 SF INDUSTRIAL WAREHOUSE BUILDING EXPECTED DELIVERY DATE \*SEPTEMBER 2025\*

### CROMES DRIVE, PIQUA, OHIO 45356

## **Property Highlights:**

Square Feet: 12,000 SF

Ceiling Height: 24' - 28'

Docks: Build-to-Suit

**Drive-In Doors:** Seven Total

Five -  $16' \times 16'$ 

Two -  $16' \times 14'$ 

- Sale Price: \$1,950,000
- Lease Rate: \$6.75 NNN SF/Year
- Great I-75 Visibility
- 1 Mile to I-75, Exit 82
- Expandable Land 6 different lots 15 Year 100% Tax Abatement
- 3 Drive-Through Bays