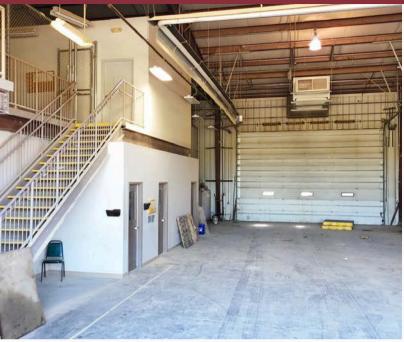

## INDUSTRIAL/WAREHOUSE FACILITY

## CROMES DRIVE PIQUA, OHIO 45356

Land: 2.54 Acres

**Drive Through-Bays:** Three

Construction Type: Metal

Roof: Metal

Power: III Phase

**Lighting:** LED

Column Spacing: Clear Span

Zoning: Industrial

**HVAC Plant:** Infrared

Utilities: City Water, Sewer,

& Natural Gas

Scan for more info