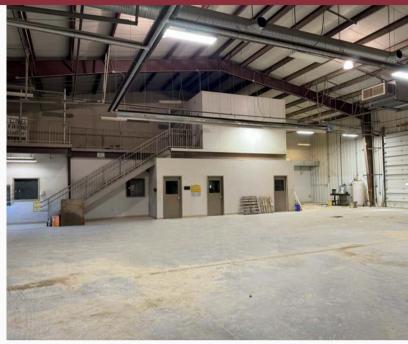

www.ipbindustrial.com



#### Conrad Echemann

Sales Associate C: 937.658.4282 P: 937.492.4423

conrad@ipbindustrial.com www.ipbindustrial.com

## INDUSTRIAL/WAREHOUSE FACILITY



## CROMES DRIVE PIQUA, OHIO 45356

Land: 2.54 Acres

**Drive Through-Bays:** Three

Construction Type: Metal

Roof: Metal

Power: III Phase

**Lighting:** LED

Column Spacing: Clear Span

Zoning: Industrial

**HVAC Plant:** Infrared

Utilities: City Water, Sewer,

& Natural Gas





Scan for more info



#### Tim Echemann

Principal Broker C: 937.658.4403 P: 937.492.4423

techemann@ipbindustrial.com www.ipbindustrial.com



#### Conrad Echemann

Sales Associate C: 937.658.4282 P: 937.492.4423

conrad@ipbindustrial.com

www.ipbindustrial.com

## INDUSTRIAL/WAREHOUSE FACILITY



# CROMES DRIVE PIQUA, OHIO 45356









#### Tim Echemann

Principal Broker

C: 937.658.4403

P: 937.492.4423

techemann@ipbindustrial.com www.ipbindustrial.com



#### Conrad Echemann

Sales Associate

C: 937.658.4282

P: 937.492.4423

conrad@ipbindustrial.com www.ipbindustrial.com

ALL INFORMATION FURNISHED IS FROM SOURCES BELIEVED TO BE RELIABLE, AND IS SUBJECT TO ERROR, OMISSIONS, CHANGE OF TERMS AND CONDITIONS PRIOR
TO SALE, LEASE, OR FINANCING, OR WITHDRAWAL