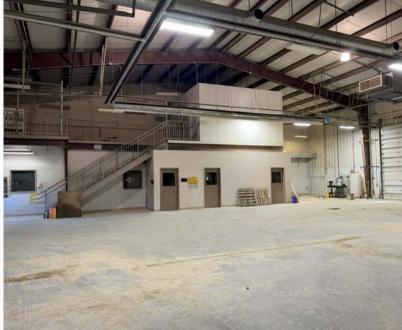

# INDUSTRIAL/WAREHOUSE FACILITY CROMES DRIVE PIQUA, OHIO 45356

Land: 2.54 Acres

Drive Through-Bays: Three

Construction Type: Metal

Roof: Metal

Power: III Phase

Lighting: LED

Column Spacing: Clear Span

Zoning: Industrial

HVAC Plant: Infrared

Utilities: City Water, Sewer,

& Natural Gas

Scan for more info

# INDUSTRIAL/WAREHOUSE FACILITY CROMES DRIVE PIQUA, OHIO 45356