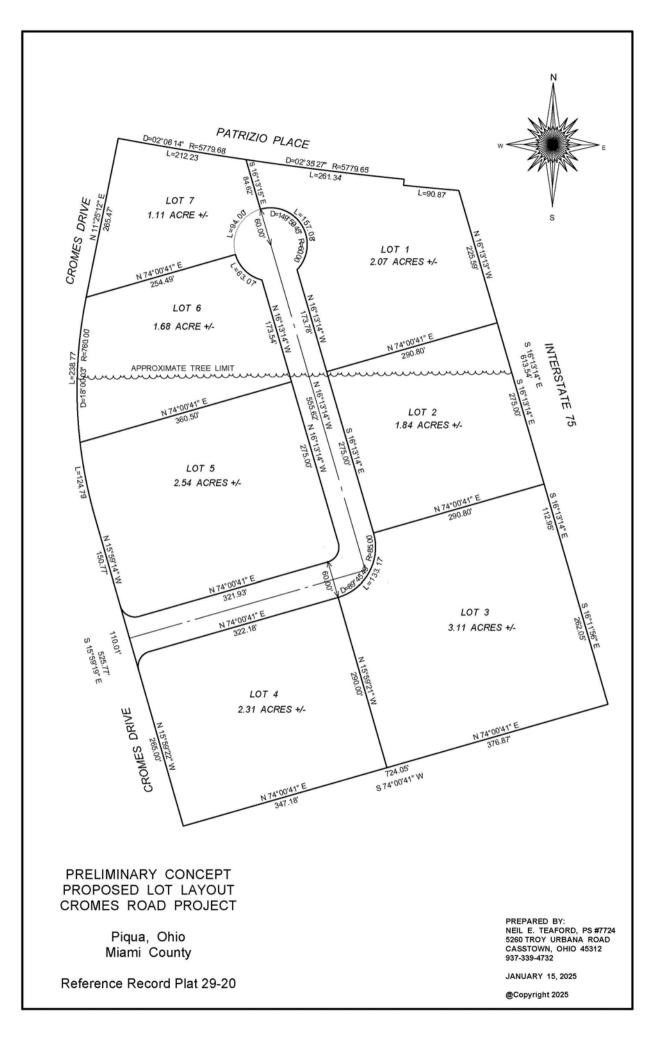

### **Property Highlights:**

- Square Feet: 17,800 SF
- Ceiling Height: 24' 28'
- Docks: Build-to-Suit
- Drive-In Doors: Seven Total
- Five 16' x 16'
- Two 16' x 14'

- Sale Price: \$1,950,000
- Lease Rate: \$6.75 NNN SF/Year
- 📀 Great I-75 Visibility
- Ӯ 1 Mile to I-75, Exit 82
- Expandable Land 6 different lots 15 Year 100% Tax Abatement
- 3 Drive-Through Bays

# INDUSTRIAL/WAREHOUSE FACILITY CROMES DRIVE PIQUA, OHIO 45356

Land: 2.54 Acres

Drive Through-Bays: Three

Construction Type: Metal

Roof: Metal

Power: III Phase

Lighting: LED

Column Spacing: Clear Span