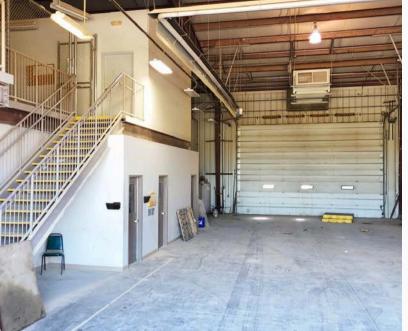

# INDUSTRIAL/WAREHOUSE FACILITY CROMES DRIVE PIQUA, OHIO 45356

Land: 2.54 Acres

Drive Through-Bays: Three

Construction Type: Metal

Roof: Metal

Power: III Phase

Lighting: LED

Column Spacing: Clear Span

Zoning: Industrial

HVAC Plant: Infrared

Utilities: City Water, Sewer,

& Natural Gas

Scan for more info

# INDUSTRIAL/WAREHOUSE FACILITY CROMES DRIVE PIQUA, OHIO 45356