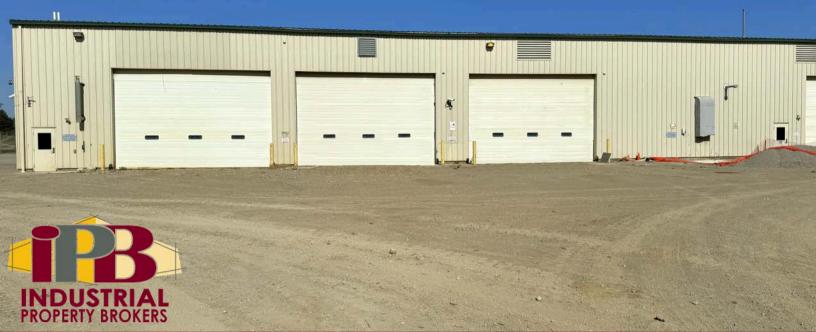

# PIQUA I-75 INDUSTRIAL PARK 17,800 SF INDUSTRIAL WAREHOUSE BUILDING EXPECTED DELIVERY DATE \*SEPTEMBER 2025\*

## CROMES DRIVE, PIQUA, OHIO 45356

### **Property Highlights:**

- Square Feet: 17,800 SF
- Ceiling Height: 24' 28'
- Docks: Build-to-Suit
- Drive-In Doors: Seven Total
- Five 16' x 16'
- Two 16' x 14'

- Sale Price: \$1,950,000
- Lease Rate: \$6.75 NNN SF/Year
- 📀 Great I-75 Visibility
- Ӯ 1 Mile to I-75, Exit 82
- Expandable Land 6 different lots 15 Year 100% Tax Abatement
- 3 Drive-Through Bays