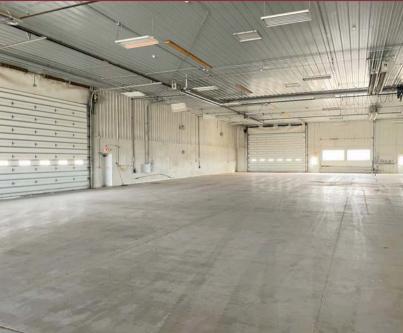

### Property Highlights:

Sale Price: \$3,650,000

Square Feet: 93,948 SF

Clear Height: 12' - 20' Clear

Docks: Three

Drive-In Doors: 26 total

- > 15 Year Tax Abatement
- 390' Rail Spur CSX Transportation
- Huge Fenced Gravel Lot
- Ӯ 27.63 Acres
- Ӯ Heavy Power Available
- Concrete Building Pathways

# INDUSTRIAL/MANUFACTURING CENTER 14483 S.R. 31 KENTON, OHIO 43326

- Land: 27.63 Acres
- Construction Type: All Metal
- Power: Heavy Power
- Year Built: 1970 2016
- Lighting: Mixture of LED & T-8
- All Heating: Propane
- Water: Well Water
- Zoning: I Light Manufacturing & Assembly
  - I Industrial, Vacant Land
- Parcel Number: 04-130022.0000
  - 04-130024.0000
  - 05-130032.0000