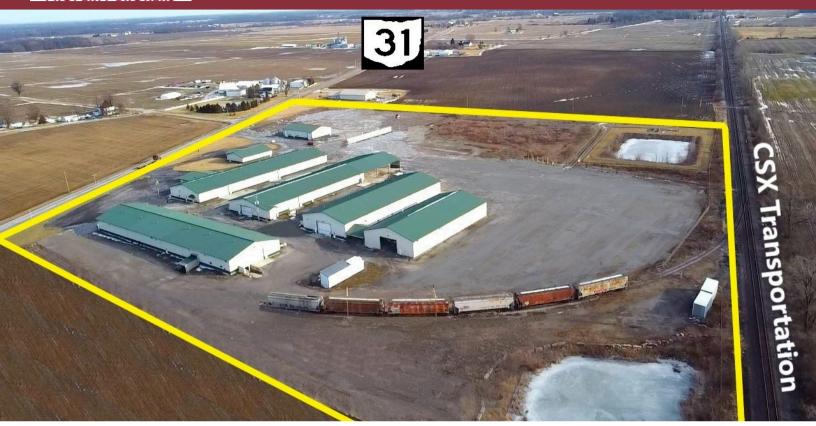

## INDUSTRIAL/MANUFACTURING CENTER 14483 S.R. 31 KENTON, OHIO 43326

### Property Highlights:

Sale Price: \$3,650,000

Square Feet: 93,948 SF

Clear Height: 12' - 20' Clear

Docks: Three

Drive-In Doors: 26 total

- > 15 Year Tax Abatement
- 390' Rail Spur CSX Transportation
- Huge Fenced Gravel Lot
- Ӯ 27.63 Acres
- Ӯ Heavy Power Available
- Concrete Building Pathways