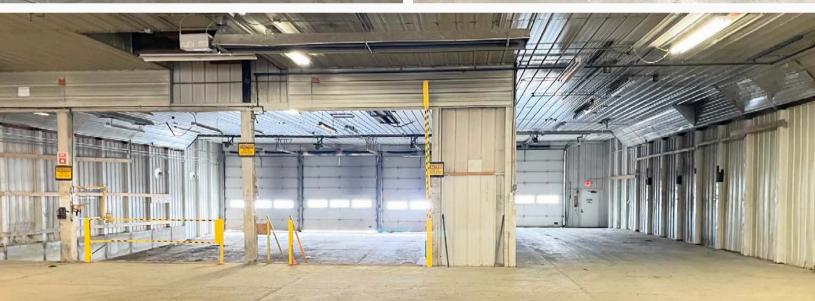

### Property Highlights:

Sale Price: \$3,650,000

Square Feet: 93,948 SF

Clear Height: 12' - 20' Clear

Docks: Three

Drive-In Doors: 26 total

- > 15 Year Tax Abatement
- 390' Rail Spur CSX Transportation
- Huge Fenced Gravel Lot
- Ӯ 27.63 Acres
- Ӯ Heavy Power Available
- Concrete Building Pathways