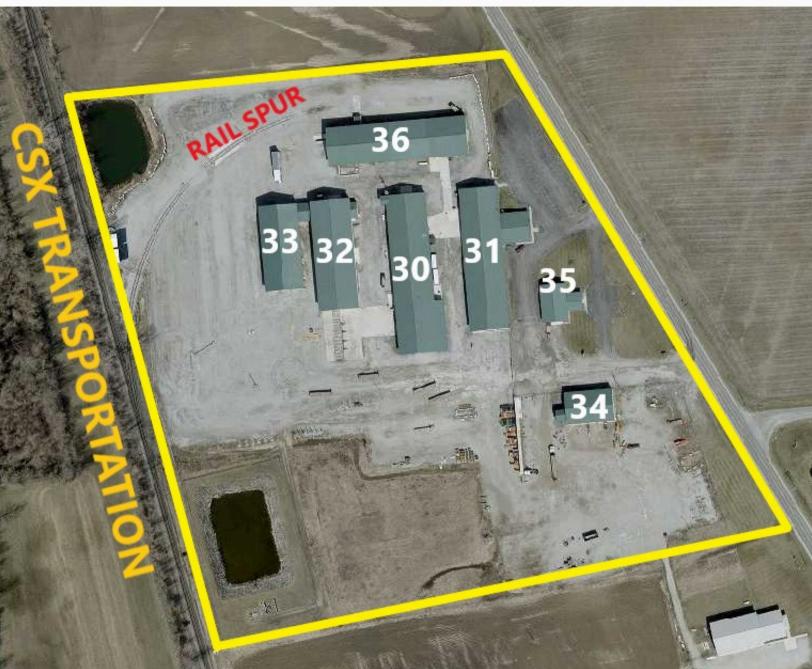

### Property Highlights:

Sale Price: \$3,650,000

Square Feet: 93,948 SF

Clear Height: 12' - 20' Clear

Docks: Three

Drive-In Doors: 26 total

- > 15 Year Tax Abatement
- 390' Rail Spur CSX Transportation
- Huge Fenced Gravel Lot
- Ӯ 27.63 Acres
- Ӯ Heavy Power Available
- Concrete Building Pathways

# INDUSTRIAL/MANUFACTURING CENTER 14483 S.R. 31 KENTON, OHIO 43326

- Land: 27.63 Acres
- Construction Type: All Metal
- Power: Heavy Power
- Year Built: 1970 2016
- Lighting: Mixture of LED & T-8
- All Heating: Propane
- Water: Well Water
- Zoning: I Light Manufacturing & Assembly
  - I Industrial, Vacant Land
- Parcel Number: 04-130022.0000
  - 04-130024.0000
  - 05-130032.0000