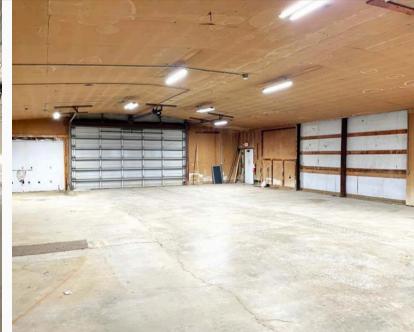

### Property Highlights:

Sale Price: \$3,650,000

Square Feet: 93,948 SF

Clear Height: 12' - 20' Clear

Docks: Three

Drive-In Doors: 26 total

- > 15 Year Tax Abatement
- 390' Rail Spur CSX Transportation
- Huge Fenced Gravel Lot
- Ӯ 27.63 Acres
- Ӯ Heavy Power Available
- Concrete Building Pathways

# INDUSTRIAL/MANUFACTURING CENTER 14483 S.R. 31 KENTON, OHIO 43326

- Land: 27.63 Acres
- Construction Type: All Metal
- Power: Heavy Power
- Year Built: 1970 2016
- Lighting: Mixture of LED & T-8
- All Heating: Propane
- Water: Well Water
- Zoning: I Light Manufacturing & Assembly
  - I Industrial, Vacant Land
- Parcel Number: 04-130022.0000
  - 04-130024.0000
  - 05-130032.0000