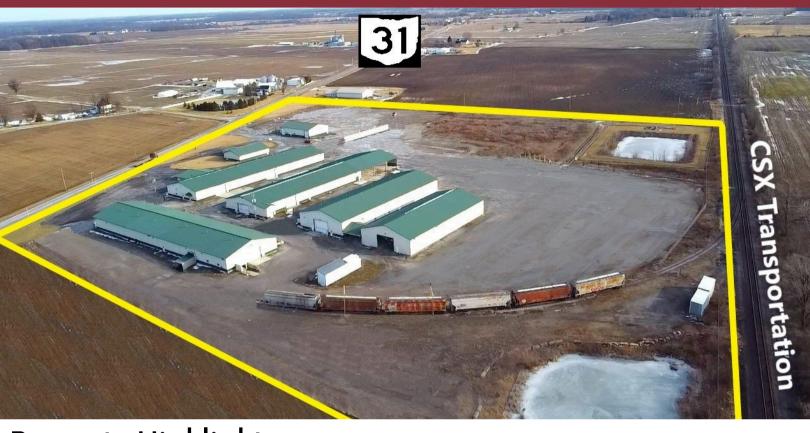

INDUSTRIAL PROPERTY BROKERS

14483 S.R. 31 KENTON, OHIO 43326

## **Property Highlights:**

**Sale Price:** \$3,650,000

Square Feet: 93,948 SF

Clear Height: 12' - 20' Clear

Docks: Three

Drive-In Doors: 26 total

- 390' Rail Spur CSX Transportation
- Huge Fenced Gravel Lot
- 27.63 Acres
- Heavy Power Available
- Concrete Building Pathways

# 14483 S.R. 31 KENTON, OHIO 43326

Land: 27.63 Acres

Construction Type: All Metal

**Power:** Heavy Power

**Year Built: 1970 - 2016** 

Lighting: Mixture of LED & T-8

All Heating: Propane

Water: Well Water

Zoning: I - Light Manufacturing & Assembly

I - Industrial, Vacant Land

Parcel Number: 04-130022.0000

04-130024.0000

05-130032.0000

**Annual Taxes:** \$40,430.75

Scan for more info