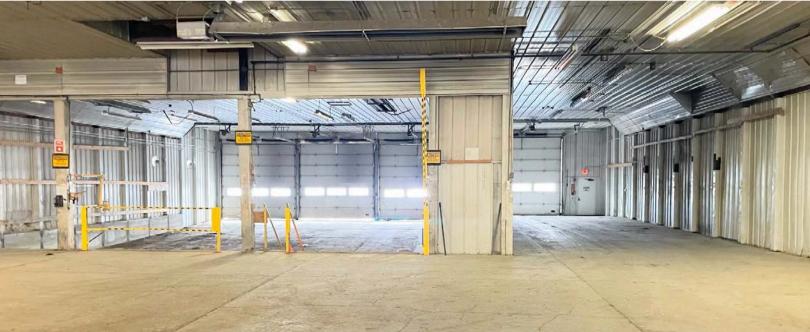

## **Property Highlights:**

**Sale Price:** \$3,650,000

Square Feet: 93,948 SF

Clear Height: 12' - 20' Clear

Docks: Three

Drive-In Doors: 26 total

- 390' Rail Spur CSX Transportation
- Huge Fenced Gravel Lot
- 27.63 Acres
- Heavy Power Available
- Concrete Building Pathways

# 14483 S.R. 31 KENTON, OHIO 43326

Land: 27.63 Acres

Construction Type: All Metal

**Power:** Heavy Power

**Year Built: 1970 - 2016** 

Lighting: Mixture of LED & T-8

All Heating: Propane

Water: Well Water