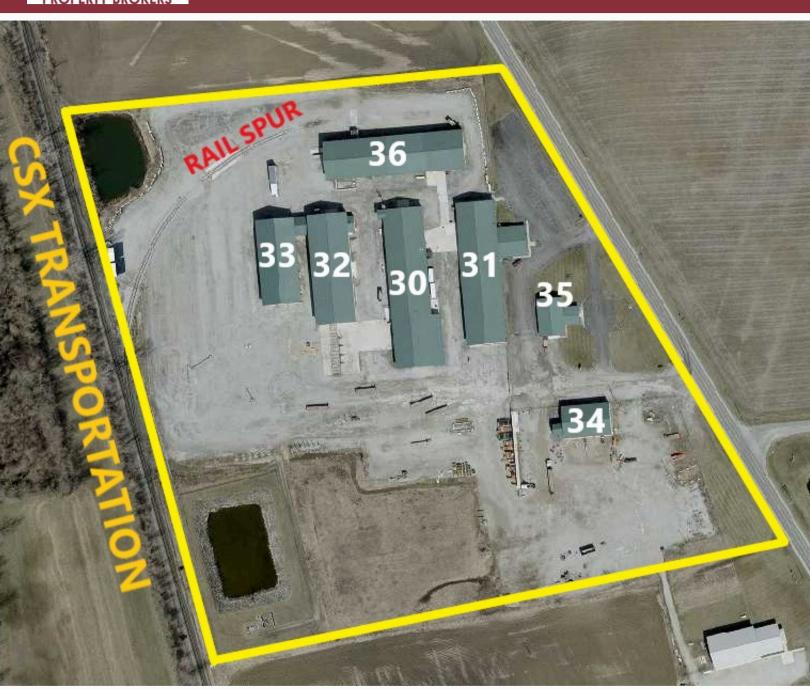

## **Property Highlights:**

**Sale Price:** \$3,650,000

Square Feet: 93,948 SF

Clear Height: 12' - 20' Clear

Docks: Three

Drive-In Doors: 26 total

- 390' Rail Spur CSX Transportation
- Huge Fenced Gravel Lot
- 27.63 Acres
- Heavy Power Available
- Concrete Building Pathways

# 14483 S.R. 31 KENTON, OHIO 43326

Land: 27.63 Acres

Construction Type: All Metal

**Power:** Heavy Power

**Year Built: 1970 - 2016** 

Lighting: Mixture of LED & T-8

All Heating: Propane

Water: Well Water

Zoning: I - Light Manufacturing & Assembly

I - Industrial, Vacant Land

Parcel Number: 04-130022.0000

04-130024.0000

05-130032.0000

**Annual Taxes:** \$40,430.75

Scan for more info