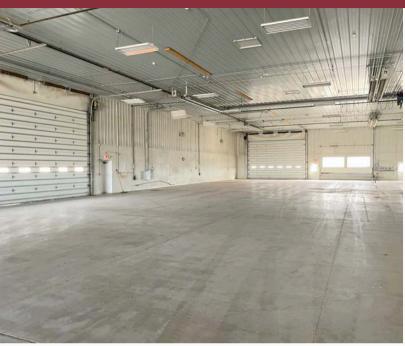

## **Property Highlights:**

**Sale Price:** \$3,650,000

Square Feet: 93,948 SF

Clear Height: 12' - 20' Clear

Docks: Three

Drive-In Doors: 26 total

- 390' Rail Spur CSX Transportation
- Huge Fenced Gravel Lot
- 27.63 Acres
- Heavy Power Available
- Concrete Building Pathways

# 14483 S.R. 31 KENTON, OHIO 43326

Land: 27.63 Acres

Construction Type: All Metal

**Power:** Heavy Power

**Year Built: 1970 - 2016** 

Lighting: Mixture of LED & T-8

All Heating: Propane

Water: Well Water