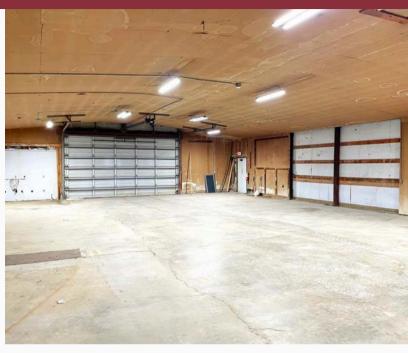

## **Property Highlights:**

**Sale Price:** \$3,650,000

Square Feet: 93,948 SF

Clear Height: 12' - 20' Clear

Docks: Three

Drive-In Doors: 26 total

- 390' Rail Spur CSX Transportation
- Huge Fenced Gravel Lot
- 27.63 Acres
- Heavy Power Available
- Concrete Building Pathways

# 14483 S.R. 31 KENTON, OHIO 43326

Land: 27.63 Acres

Construction Type: All Metal

**Power:** Heavy Power

**Year Built: 1970 - 2016** 

Lighting: Mixture of LED & T-8

All Heating: Propane

Water: Well Water