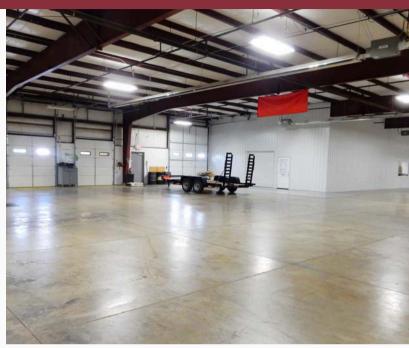

# FOR LEASE 18,000 SF FOR SALE 28,000 SF

Land: 4.5 Acres

Office SF: 2,000 SF

Construction Type: Metal

Clear Height: 13' - 14'

Roof: Metal

Floor Thickness: 6"

Sprinkler System: Wet

Power: 480 Volts, 800 Amps, III Phase

Parking Spaces: 64 Spaces

Year Built: 1995

Lighting: T-5

Column Spacing: Clear Span

**Utilities:** City Water & Sewer

Zoning: 11; Light Industrial

HVAC Plant: Forced Air Gas & Infrared Heat