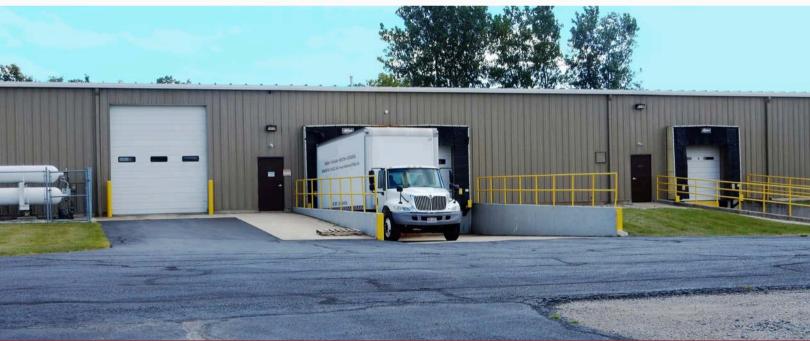

## **Property Highlights:**

Square Feet: 28,000 SF

Docks: Three - 8' x 10'

**Drive-In Door:** One - 12' x 14'

Power: 480 Volts / 800 Amps

- Sale Price: \$1,800,000
- ✓ Lease Rate: \$7.00 NNN SF/Year
- Air Lines Throughout
- Additional Land for Expansion