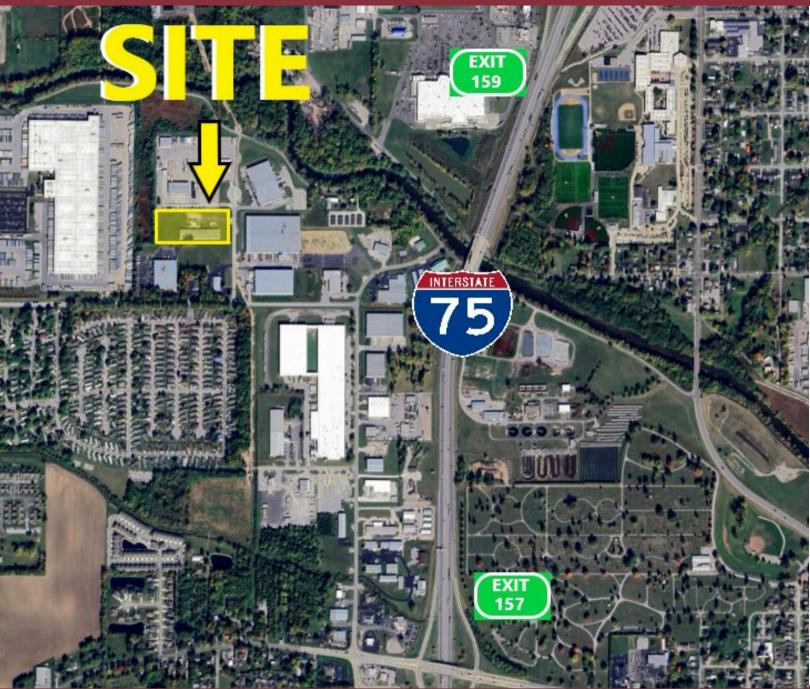

## 120 BENTLEY COURT, FINDLAY, OHIO 45840

1 MILE TO EXIT 157 ON I-75/2 MILES TO EXIT 159 ON I-75