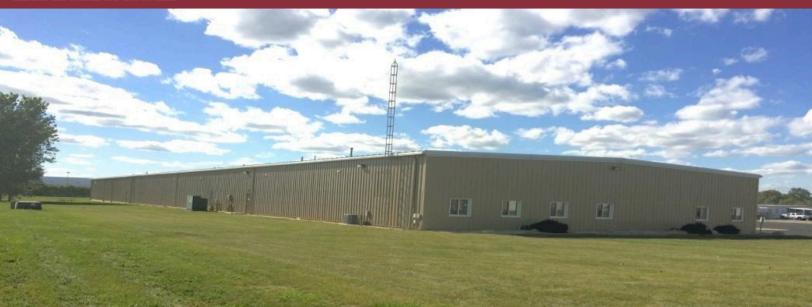

# FOR LEASE 18,000 SF FOR SALE 28,000 SF

## 120 BENTLEY COURT, FINDLAY, OHIO 45840

1 MILE TO EXIT 157 ON I-75/2 MILES TO EXIT 159 ON I-75

## **Property Highlights:**

Square Feet: 28,000 SF

Docks: Three - 8' x 10'

**Drive-In Door:** One - 12' x 14'

Power: 480 Volts / 800 Amps

- Sale Price: \$1,800,000
- ✓ Lease Rate: \$7.00 NNN SF/Year
- Air Lines Throughout
- Additional Land for Expansion