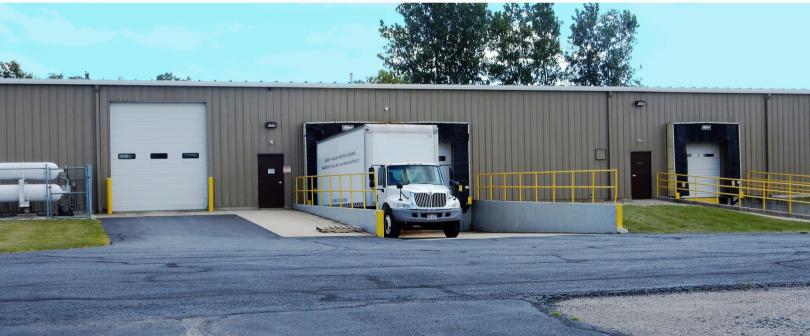

## **Property Highlights:**

Square Feet: 28,000 SF

Docks: Three - 8' x 10'

**Drive-In Door:** One - 12' x 14'

Power: 480 Volts / 800 Amps

- Lease Rate: \$7.00 NNN SF/YR
- Air Lines Throughout
- Additional Land for Expansion

### FOR LEASE 18,000 SF

Land: 4.5 Acres

Office SF: 2,000 SF

**Construction Type: Metal** 

Clear Height: 13' - 14'

Roof: Metal

Floor Thickness: 6"

Sprinkler System: Wet

Power: 480 Volts, 800 Amps, III Phase

Parking Spaces: 64 Spaces

Year Built: 1995

Lighting: T-5

Column Spacing: Clear Span

**Utilities:** City Water & Sewer

Zoning: 11; Light Industrial

HVAC Plant: Forced Air Gas & Infrared Heat