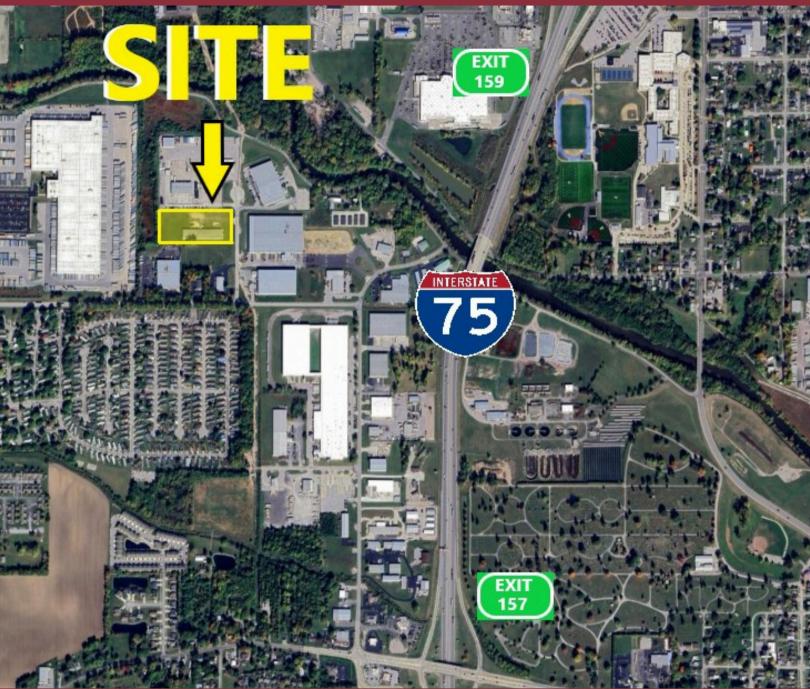

# 120 BENTLEY COURT, FINDLAY, OHIO 45840

1 MILE TO EXIT 157 ON I-75/2 MILES TO EXIT 159 ON I-75