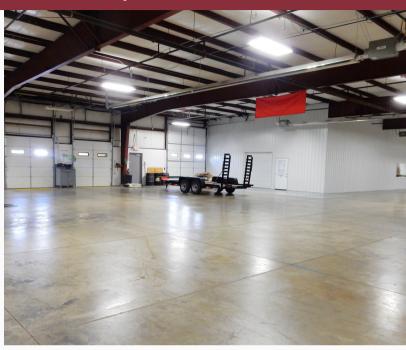

### FOR LEASE 18,000 SF

Land: 4.5 Acres

Office SF: 2,000 SF

**Construction Type: Metal** 

Clear Height: 13' - 14'

Roof: Metal

Floor Thickness: 6"

Sprinkler System: Wet

Power: 480 Volts, 800 Amps, III Phase

Parking Spaces: 64 Spaces

Year Built: 1995

Lighting: T-5

Column Spacing: Clear Span

**Utilities:** City Water & Sewer

Zoning: 11; Light Industrial

HVAC Plant: Forced Air Gas & Infrared Heat