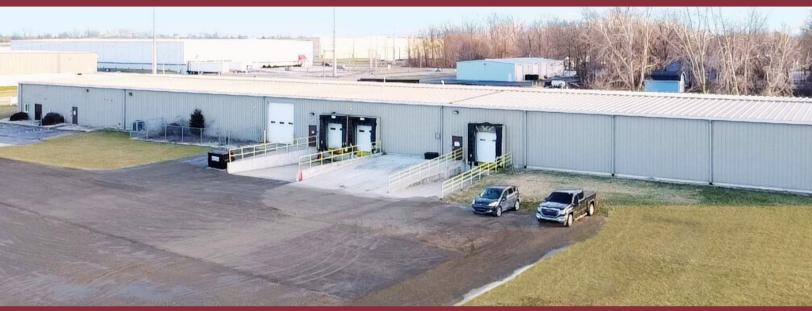

### FOR LEASE 18,000 SF

# 120 BENTLEY COURT, FINDLAY, OHIO 45840

1 MILE TO EXIT 157 ON I-75/2 MILES TO EXIT 159 ON I-75

## **Property Highlights:**

Square Feet: 28,000 SF

Docks: Three - 8' x 10'

**Drive-In Door:** One - 12' x 14'

Power: 480 Volts / 800 Amps

- Lease Rate: \$7.00 NNN SF/YR
- Air Lines Throughout
- Additional Land for Expansion

### FOR LEASE 18,000 SF

Land: 4.5 Acres

Office SF: 2,000 SF

**Construction Type: Metal** 

Clear Height: 13' - 14'

Roof: Metal

Floor Thickness: 6"

Sprinkler System: Wet

Power: 480 Volts, 800 Amps, III Phase

Parking Spaces: 64 Spaces

Year Built: 1995

Lighting: T-5

Column Spacing: Clear Span

**Utilities:** City Water & Sewer

Zoning: 11; Light Industrial

HVAC Plant: Forced Air Gas & Infrared Heat