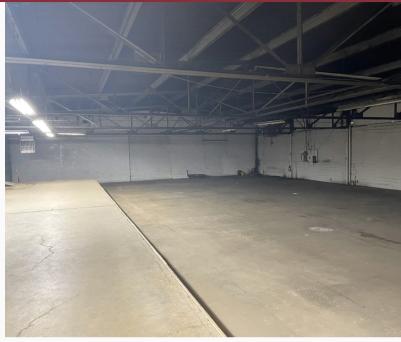

## INDUSTRIAL/WAREHOUSE FACILITY

# 415 N. 12TH STREET RICHMOND, IN 47374

Land: 0.52 Acres

Warehouse SF: 10,000 SF

**Office SF: 2,000 SF** 

**Construction Type:** Block

Power: 200 Amp, 240 Volt, III Phase

**Year Built:** 1938

Lighting: LED

Parking Spaces: 14

Restrooms: One

Floor Thickness: 6"

Column Spacing: Clear Span

**Utilities:** City Water, Sewage, & Natural Gas

HVAC Plant: Forced Air Gas - Office Air Conditioned

Parcel Number: 89-16-33-310-414.000-030