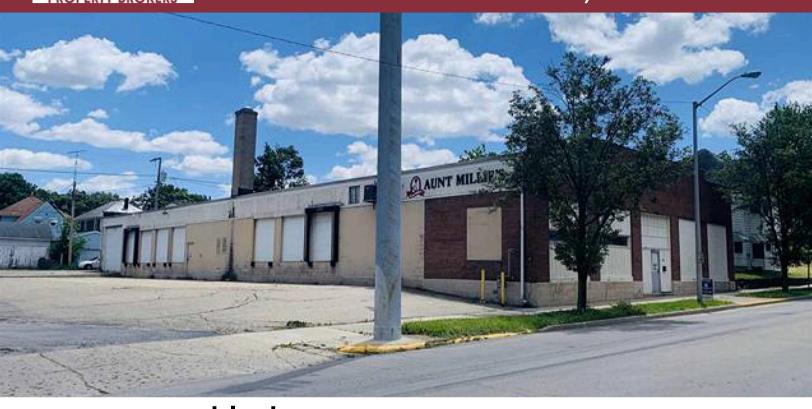

## INDUSTRIAL/WAREHOUSE FACILITY

# 415 N. 12TH STREET RICHMOND, IN 47374

## **Property Highlights:**

Square Feet: 12,000 SF

Lease Rate: \$5.50 NNN SF/Year

Clear Height: 18' Clear

Docks: Seven - 8' x 10'

Drive-In Doors: One - 14' x 14'

- Great Access
- Clear Span
- Newly Renovated 2024

# 415 N. 12TH STREET RICHMOND, IN 47374

Land: 0.52 Acres

Warehouse SF: 10,000 SF

**Office SF: 2,000 SF** 

**Construction Type:** Block

Power: 200 Amp, 240 Volt, III Phase

**Year Built:** 1938

Lighting: LED