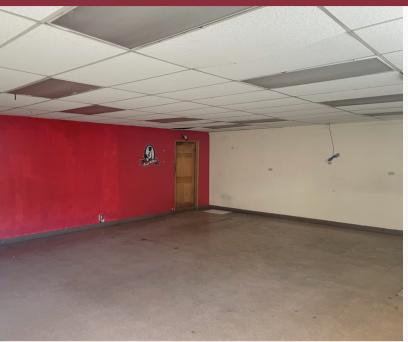

## INDUSTRIAL/WAREHOUSE FACILITY

# 415 N. 12TH STREET RICHMOND, IN 47374

Land: 0.52 Acres

Warehouse SF: 10,000 SF

**Office SF: 2,000 SF** 

**Construction Type:** Block

Power: 200 Amp, 240 Volt, III Phase

**Year Built:** 1938

Lighting: LED

Parking Spaces: 14

Restrooms: One

Floor Thickness: 6"

Column Spacing: Clear Span

**Utilities:** City Water, Sewage, & Natural Gas

HVAC Plant: Forced Air Gas - Office Air Conditioned

Parcel Number: 89-16-33-310-414.000-030