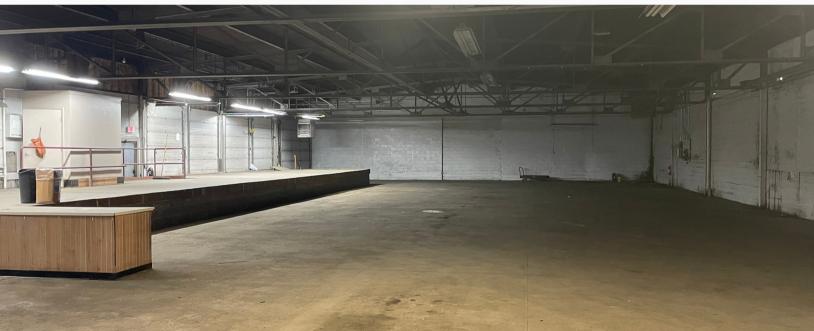

## INDUSTRIAL/WAREHOUSE FACILITY

# 415 N. 12TH STREET RICHMOND, IN 47374

# 415 N. 12TH STREET RICHMOND, IN 47374

Land: 0.52 Acres

Warehouse SF: 10,000 SF

**Office SF: 2,000 SF** 

**Construction Type:** Block

Power: 200 Amp, 240 Volt, III Phase

**Year Built:** 1938

Lighting: LED

Parking Spaces: 14

Restrooms: One

Floor Thickness: 6"

Column Spacing: Clear Span

**Utilities:** City Water, Sewage, & Natural Gas

HVAC Plant: Forced Air Gas - Office Air Conditioned

Parcel Number: 89-16-33-310-414.000-030