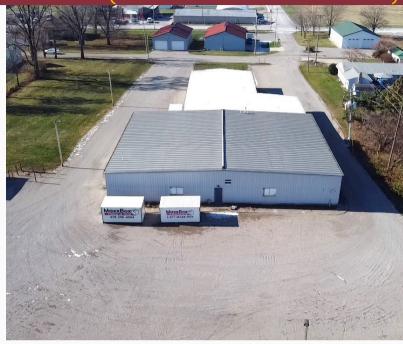

## **Property Highlights:**

Sale Price: \$699,000

Lease Rate: \$6.50 NNN SF/Year

Square Feet: 13,000 SF

Drive-In Doors: One - 10' x 12'

1 Minute Freeway Access S.R. 33

# 6886 WISHART STREET HUNTSVILLE, OHIO 43324

BELLEFONTAINE

Land: 4.17 Acres

Warehouse SF: 7,000 SF

**Office SF:** 6,000 SF

Roof: Metal & Rubber

Clear Height: 13' - 15' Clear

Power: 800 Amps, 220 Volts, III Phase