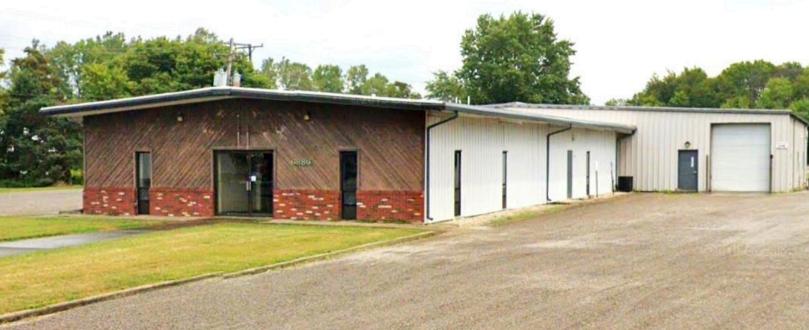

### INDUSTRIAL WAREHOUSE FACILITY

## 6886 WISHART STREET HUNTSVILLE, OHIO 43324

BELLEFONTAINE

## **Property Highlights:**

Sale Price: \$699,000

Lease Rate: \$6.50 NNN SF/Year

Square Feet: 13,000 SF

Drive-In Doors: One - 10' x 12'

1 Minute Freeway Access S.R. 33

# 6886 WISHART STREET HUNTSVILLE, OHIO 43324

BELLEFONTAINE

Land: 4.17 Acres

Warehouse SF: 7,000 SF

**Office SF:** 6,000 SF

Roof: Metal & Rubber

Clear Height: 13' - 15' Clear

Power: 800 Amps, 220 Volts, III Phase

Year Built: 1970

Year Renovated: 1985

Restrooms: Four

Outside Storage: Yes

**Lighting:** LED Lights

**Utilities:** Sewer, Well Water, & Natural Gas

**HVAC Plant:** Furnace Heat

Zoning: M-1; Light Manufacturing