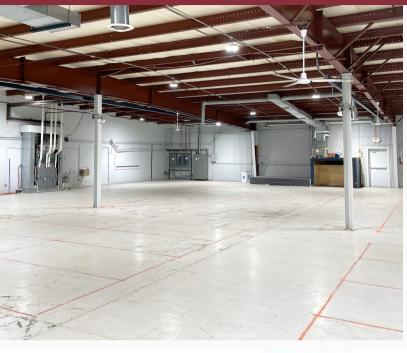

# 6886 WISHART STREET HUNTSVILLE, OHIO 43324

BELLEFONTAINE

Land: 4.17 Acres

Warehouse SF: 7,000 SF

**Office SF:** 6,000 SF

Roof: Metal & Rubber

Clear Height: 13' - 15' Clear

Power: 800 Amps, 220 Volts, III Phase

Year Built: 1970

Year Renovated: 1985

Restrooms: Four

Outside Storage: Yes

**Lighting:** LED Lights

**Utilities:** Sewer, Well Water, & Natural Gas

**HVAC Plant:** Furnace Heat

Zoning: M-1; Light Manufacturing