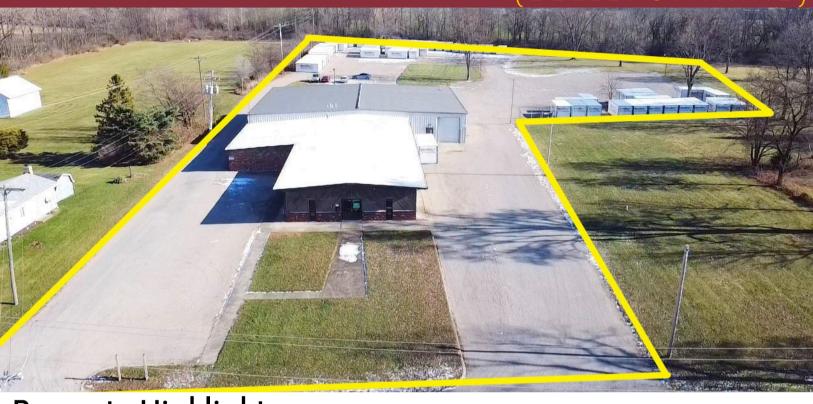

## **Property Highlights:**

Sale Price: \$699,000

Lease Rate: \$6.50 NNN SF/Year

Square Feet: 13,000 SF

Drive-In Doors: One - 10' x 12'

1 Minute Freeway Access S.R. 33

# 6886 WISHART STREET HUNTSVILLE, OHIO 43324

BELLEFONTAINE

Land: 4.17 Acres

Warehouse SF: 7,000 SF

**Office SF:** 6,000 SF

Roof: Metal & Rubber

Clear Height: 13' - 15' Clear

Power: 800 Amps, 220 Volts, III Phase

Year Built: 1970

Year Renovated: 1985

Restrooms: Four

Outside Storage: Yes

**Lighting:** LED Lights

**Utilities:** Sewer, Well Water, & Natural Gas

**HVAC Plant:** Furnace Heat

Zoning: M-1; Light Manufacturing