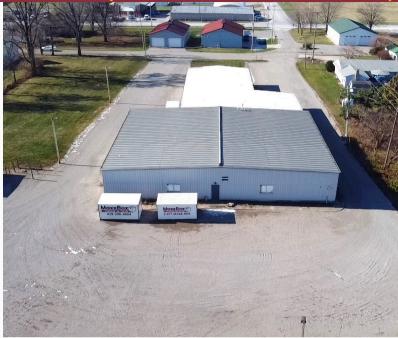

## INDUSTRIAL OUTSIDE STORAGE FACILITY

## 6886 WISHART STREET HUNTSVILLE, OHIO 43324 (BELLEFONTAINE)