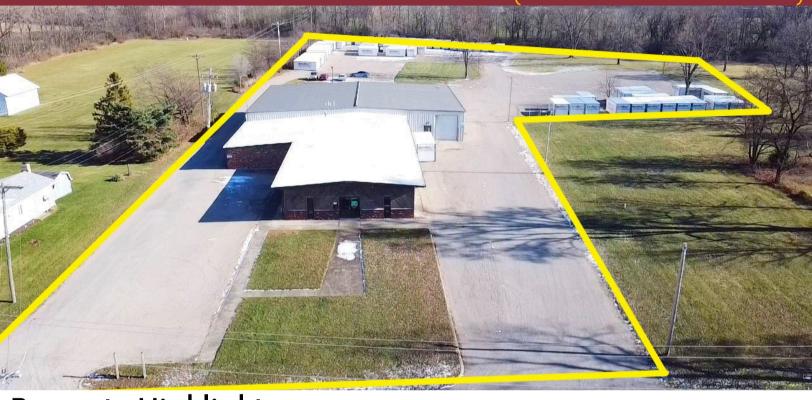

### INDUSTRIAL OUTSIDE STORAGE FACILITY

## 6886 WISHART STREET HUNTSVILLE, OHIO 43324

BELLEFONTAINE

## **Property Highlights:**

Sale Price: \$699,000

Lease Rate: \$6.50 NNN SF/Year

Square Feet: 13,000 SF

Drive-In Doors: One - 10' x 12'

- 4.17 Hard Surface Acres
- Outside Storage
- Heavy Power
- ✓ 1 Minute Freeway
  Access S.R. 33