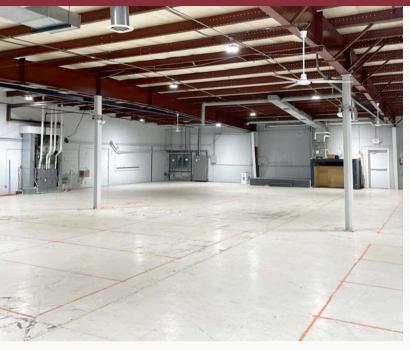

### INDUSTRIAL OUTSIDE STORAGE FACILITY

# 6886 WISHART STREET HUNTSVILLE, OHIO 43324

(BELLEFONTAINE

Land: 4.17 Acres

Warehouse SF: 7,000 SF

Office SF: 6,000 SF Air Conditioned

Roof: Metal & Rubber

Clear Height: 13' - 15' Clear

Power: 800 Amps, 220 Volts, III Phase

Year Built: 1970

Year Renovated: 1985

Restrooms: Four

Outside Storage: Yes

**Lighting:** LED Lights

**Utilities:** City Sewer, Well Water, & Natural Gas

**HVAC Plant:** Furnace Heat

Zoning: M-1; Light Manufacturing