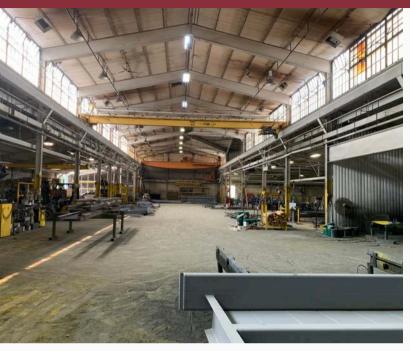

## **Property Highlights:**

Square Feet: 60,500 SF

Clear Height: 18' - 30'

Docks: 5

**Drive-In Doors:** 6

- Sale Price: \$1,700,000
- ✓ Well Below Market Lease Rates
- ✓ 10-Ton Crane
- Large Outside Storage
- 10-year Lease Just Signed
- Cap Rate: 9.7%

## 20 ZISCHLER STREET SPRINGFIELD, OHIO 45504

Square Footage: 60,500 SF

Warehouse SF: 58,000 SF

Office SF: 1,500 SF

Clear Height: 18' - 30'

Docks: Five

**Drive-In Doors:** Six

**Bridge Cranes:** Five