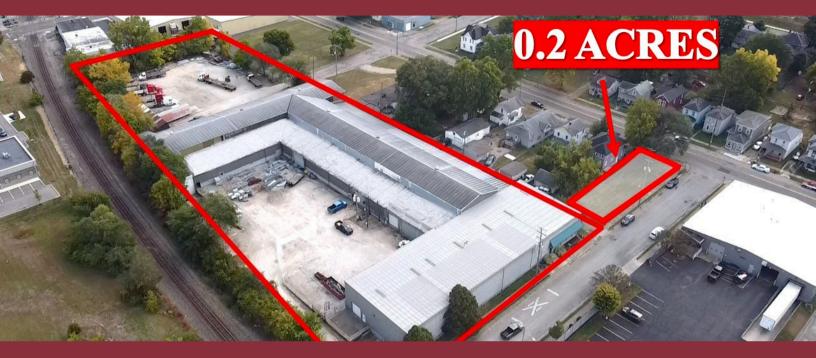

## **Property Highlights:**

Square Feet: 60,500 SF

Clear Height: 18' - 30'

Docks: 5

**Drive-In Doors:** 6

- Sale Price: \$1,700,000
- ✓ Well Below Market Lease Rates
- ✓ 10-Ton Crane
- Large Outside Storage
- 10-year Lease Just Signed
- Cap Rate: 9.7%

## 20 ZISCHLER STREET SPRINGFIELD, OHIO 45504

Square Footage: 60,500 SF

Warehouse SF: 58,000 SF

Office SF: 1,500 SF

Clear Height: 18' - 30'

Docks: Five

**Drive-In Doors:** Six

**Bridge Cranes:** Five