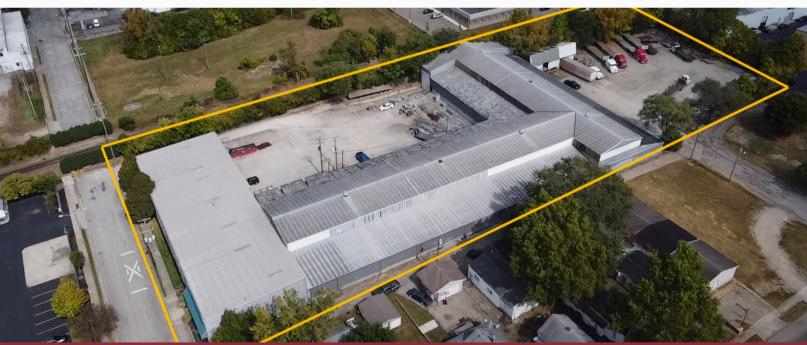

## **Property Highlights:**

Square Feet: 60,500 SF

Clear Height: 18' - 30'

Docks: 5

**Drive-In Doors:** 6

- Sale Price: \$1,700,000
- ✓ Well Below Market Lease Rates
- ✓ 10-Ton Crane
- Large Outside Storage
- 10-year Lease Just Signed
- Cap Rate: 9.7%

## 20 ZISCHLER STREET SPRINGFIELD, OHIO 45504

Square Footage: 60,500 SF

Warehouse SF: 58,000 SF

Office SF: 1,500 SF

Clear Height: 18' - 30'

Docks: Five

**Drive-In Doors:** Six

**Bridge Cranes:** Five