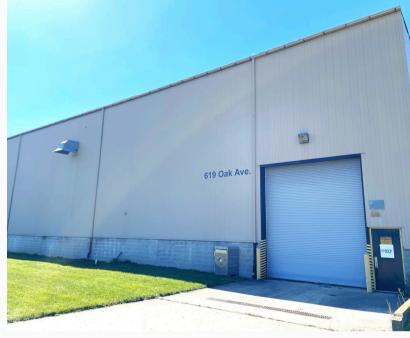

## CRANE/WAREHOUSE FACILITY

619 OAK AVENUE SIDNEY, OHIO 45365

# 619 OAK AVENUE SIDNEY, OHIO 45365

Warehouse SF: 24,000 SF

**Building Dimensions:** 150' x 160'

Clear Height: Up to 47' Clear

Column Spacing: 20' x 50'

**Drive-In Doors:** One - 14' x 16'

Docks: One w/ Leveler