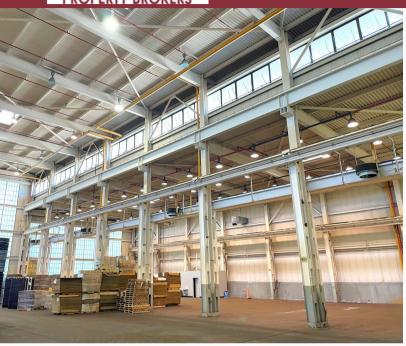

### **Property Highlights:**

Square Feet: 24,000 SF

Clear Height: Up to 47'

Docks: One

**Drive-In Doors:** One - 14' x 16'

- Lease: \$4.85 NNN SF/Year
- Airlines
- Owner will Build Out
- Heavy Power 1,200 Amps

# 619 OAK AVENUE SIDNEY, OHIO 45365

Warehouse SF: 24,000 SF

**Building Dimensions:** 150' x 160'

Clear Height: Up to 47' Clear

Column Spacing: 20' x 50'

**Drive-In Doors:** One - 14' x 16'

Docks: One w/ Leveler

Power: 480 V; 1,200 A; III Phase

Construction Type: Metal

Year Built: 1960

Floor Thickness: 6"

Sprinkler System: Yes

**Utilities:** City Water & Sewer

**HVAC Plant:** Forced Air Gas

Restrooms: One

**Lighting:** Metal Halide

Parking Space: 30

Outside Storage: Yes

Zoning: 1-2; Industrial

Scan for more info