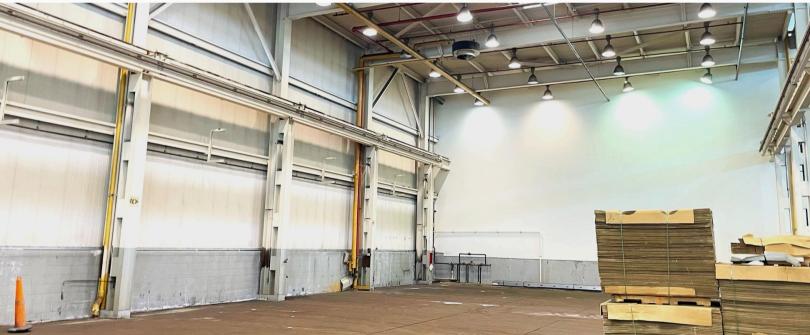

### **Property Highlights:**

Square Feet: 24,000 SF

Clear Height: Up to 47'

Docks: One

**Drive-In Doors:** One - 14' x 16'

- Lease: \$4.85 NNN SF/Year
- Airlines
- Owner will Build Out
- Heavy Power 1,200 Amps

# 619 OAK AVENUE SIDNEY, OHIO 45365

Warehouse SF: 24,000 SF

**Building Dimensions:** 150' x 160'

Clear Height: Up to 47' Clear

Column Spacing: 20' x 50'

**Drive-In Doors:** One - 14' x 16'

Docks: One w/ Leveler

Power: 480 V; 1,200 A; III Phase

Construction Type: Metal

Year Built: 1960

Floor Thickness: 6"

Sprinkler System: Yes

**Utilities:** City Water & Sewer

**HVAC Plant:** Forced Air Gas

Restrooms: One

**Lighting:** Metal Halide

Parking Space: 30

Outside Storage: Yes

Zoning: 1-2; Industrial

Scan for more info