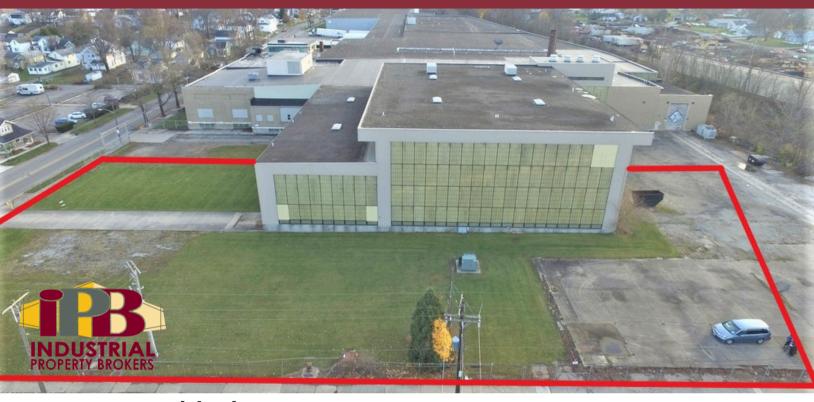

## CRANE/WAREHOUSE FACILITY

619 OAK AVENUE SIDNEY, OHIO 45365

### **Property Highlights:**

Square Feet: 24,000 SF

Clear Height: Up to 47'

Docks: One

**Drive-In Doors:** One - 14' x 16'

- Lease: \$4.85 NNN SF/Year
- Airlines
- Owner will Build Out
- Heavy Power 1,200 Amps

# 619 OAK AVENUE SIDNEY, OHIO 45365

Warehouse SF: 24,000 SF

**Building Dimensions:** 150' x 160'

Clear Height: Up to 47' Clear

Column Spacing: 20' x 50'

**Drive-In Doors:** One - 14' x 16'

Docks: One w/ Leveler