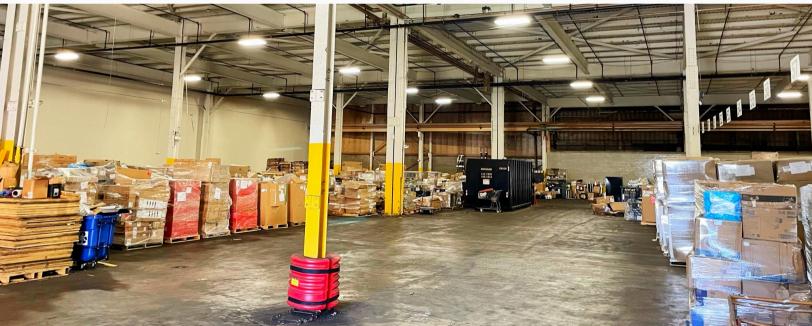

trial.com www.ipbindustrial.com

## WAREHOUSE FACILITY



# 607 N. OAK AVENUE SIDNEY, OHIO 45365

Warehouse SF: 77,103 SF

Office SF: 500 SF

Construction Type: 1 Story Block

Roof: New in 2015

Power: 480 Volt; 2,400 Amps; III Phase

Lighting: T-8

Column Spacing: 20' x 50'

**Utilities:** City Water & Sewer

Floor Thickness: 12"

Sprinkler System: Dry; .19 Density Rating

Restrooms: 2 Men's & Women's

Parking Spaces: 100 Spaces

Zoning: 1-2; General Industrial



Scan for more info



#### Tim Echemann

Principal Broker C: 937.658.4403 P: 937.492.4423

techemann@ipbindustrial.com www.ipbindustrial.com



#### Conrad Echemann

Sales Associate C: 937.658.4282 P: 937.492.4423

conrad@ipbindustrial.com www.ipbindustrial.com

## WAREHOUSE FACILITY



# 607 N. OAK AVENUE SIDNEY, OHIO 45365







### Tim Echemann

Principal Broker

C: 937.658.4403

P: 937.492.4423

techemann@ipbindustrial.com www.ipbindustrial.com



### Conrad Echemann

Sales Associate

C: 937.658.4282

P: 937.492.4423

conrad@ipbindustrial.com www.ipbindustrial.com