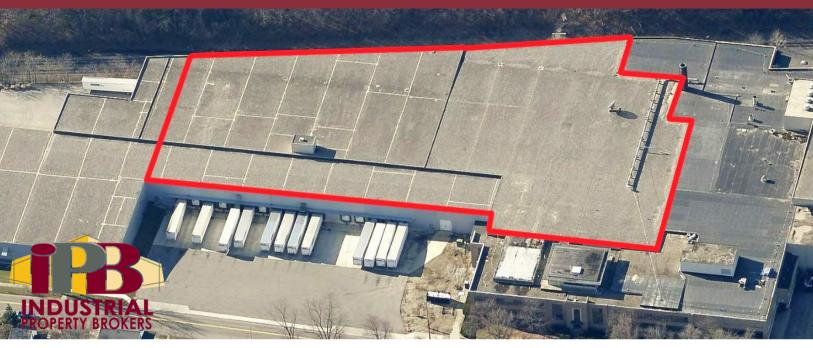

### WAREHOUSE FACILITY

# 607 N. OAK AVENUE SIDNEY, OHIO 45365

## Property Highlights:

Square Feet: 77,103 SF

Clear Height: 22' - 26'

Docks: Five - 9.5' x 10'

Drive-In Doors: One - 12' x 14'

- Lease Rate: \$3.75 NNN SF/Year
- Abundant Parking
- Heavy Power 2,400 Amps
- 5 New Docks with Levelers
- ▼ T-8 Lighting
- 3 Minute I-75 Access