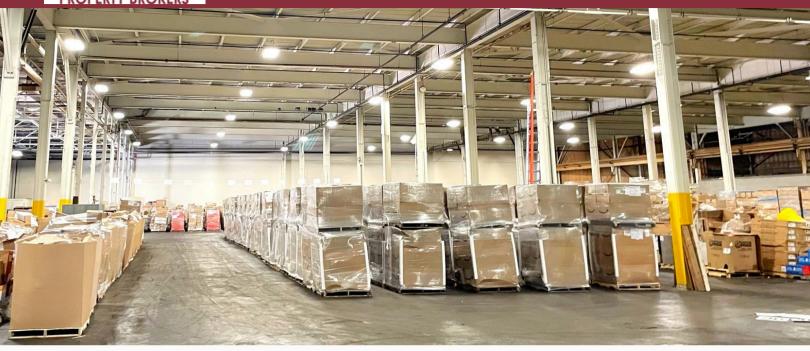

ustrial.com www.ipbindustrial.com

## WAREHOUSE FACILITY



# 607 N. OAK AVENUE SIDNEY, OHIO 45365

Warehouse SF: 77,103 SF

Office SF: 500 SF

Construction Type: 1 Story Block

Roof: New in 2015

Power: 480 Volt; 2,400 Amps; III Phase

Lighting: T-8

Column Spacing: 20' x 50'

**Utilities:** City Water & Sewer

Floor Thickness: 12"

Sprinkler System: Dry; .19 Density Rating

Restrooms: 2 Men's & Women's

Parking Spaces: 100 Spaces

Zoning: 1-2; General Industrial



Scan for more info



#### Tim Echemann

Principal Broker C: 937.658.4403 P: 937.492.4423

techemann@ipbindustrial.com www.ipbindustrial.com



#### Conrad Echemann

Sales Associate C: 937.658.4282 P: 937.492.4423

conrad@ipbindustrial.com www.ipbindustrial.com

## WAREHOUSE FACILITY



# 607 N. OAK AVENUE SIDNEY, OHIO 45365







### Tim Echemann

Principal Broker

C: 937.658.4403

P: 937.492.4423

techemann@ipbindustrial.com www.ipbindustrial.com



### Conrad Echemann

Sales Associate

C: 937.658.4282

P: 937.492.4423

conrad@ipbindustrial.com www.ipbindustrial.com