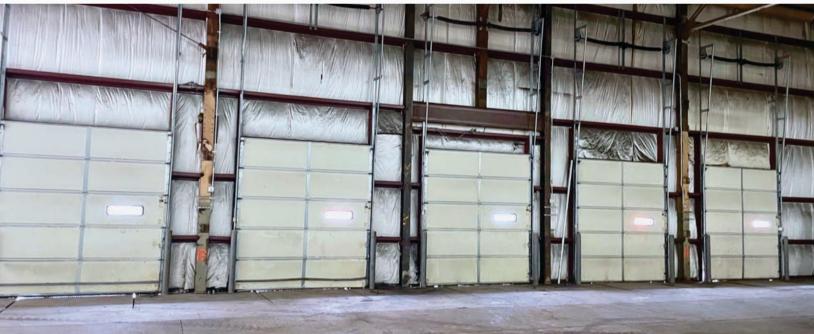

## Property Highlights:

Square Feet: 77,103 SF

Clear Height: 22' - 26'

Docks: Five - 9.5' x 10'

Drive-In Doors: One - 12' x 14'

- Lease Rate: \$3.75 NNN SF/Year
- Abundant Parking
- ✓ Heavy Power 2,400 Amps
- 5 New Docks with Levelers
- T-8 Lighting
- 3 Minute I-75 Access