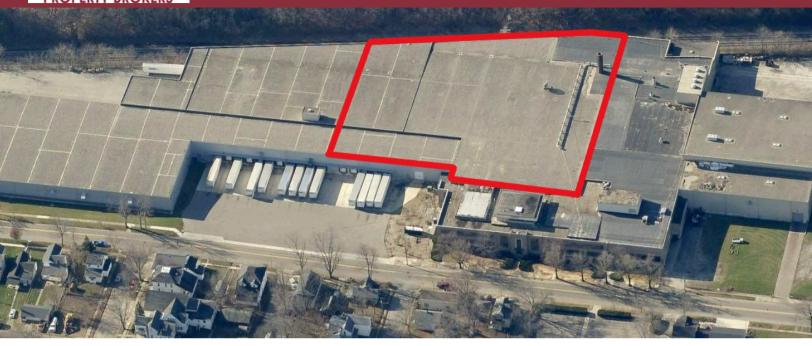

## Property Highlights:

Square Feet: 77,103 SF

Clear Height: 22' - 26'

Docks: Five - 9.5' x 10'

Drive-In Doors: One - 12' x 14'

- Lease Rate: \$3.75 NNN SF/Year
- Abundant Parking
- ✓ Heavy Power 2,400 Amps
- 5 New Docks with Levelers
- T-8 Lighting
- 3 Minute I-75 Access

# 607 N. OAK AVENUE SIDNEY, OHIO 45365

Warehouse SF: 77,103 SF

Office SF: 500 SF

Construction Type: 1 Story Block

Roof: New in 2015

Power: 480 Volt; 2,400 Amps; III Phase

Lighting: T-8

Column Spacing: 20' x 50'