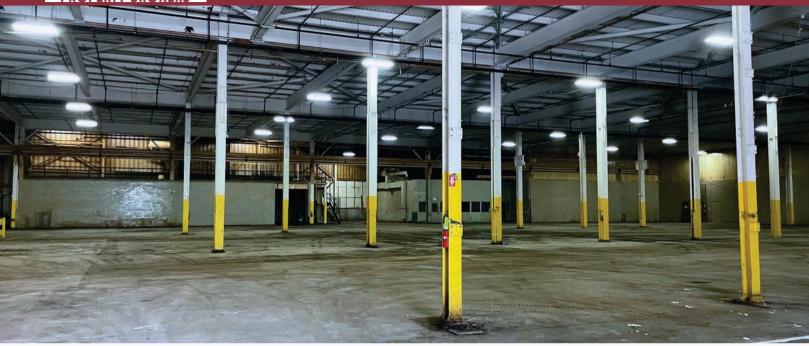

## Property Highlights:

Square Feet: 77,103 SF

Clear Height: 22' - 26'

Docks: Five - 9.5' x 10'

Drive-In Doors: One - 12' x 14'

- Lease Rate: \$3.75 NNN SF/Year
- Abundant Parking
- ✓ Heavy Power 2,400 Amps
- 5 New Docks with Levelers
- T-8 Lighting
- 3 Minute I-75 Access

# 607 N. OAK AVENUE SIDNEY, OHIO 45365

Warehouse SF: 77,103 SF

Office SF: 500 SF

Construction Type: 1 Story Block

Roof: New in 2015

Power: 480 Volt; 2,400 Amps; III Phase

Lighting: T-8

Column Spacing: 20' x 50'