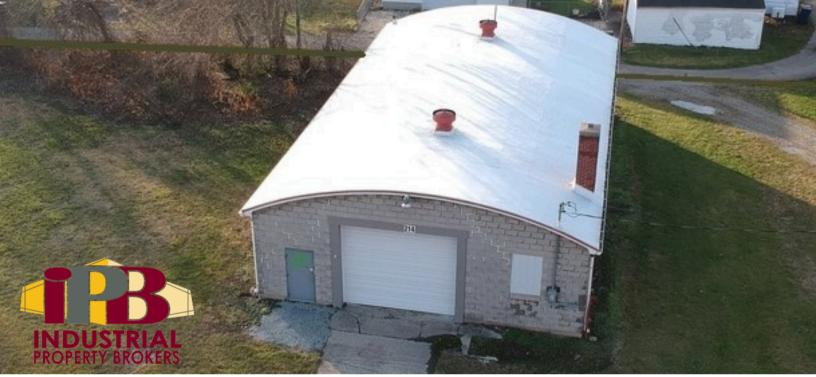

## INVESTMENT OPPORTUNITY! WAREHOUSE FACILITY 214 2ND STREET PIQUA, OHIO 45356

Property Highlights: Square Feet: 2,400 SF

**Clear Height:** 12' - 13'

- Sale Price: \$120,000
- Floor Drains
- 📀 Outside Storage
- 📀 Clear Span
- Offices
- 📀 Quick I-75 Access
- Air Compressor
- Cap Rate: 7.5%

## 214 2ND STREET **PIQUA, OHIO 45356**

- Power: 240 Volts, 200 Amps, III Phase
- Land: 0.26 Acres
- Warehouse SF: 2,368 SF
- Office SF: 132 SF
- Roof: Metal
- Year Built: 1930
- Lighting: Fluorescent
- Column Spacing: Clear Span
- Utilities: City Water & Sewer
- HVAC Plant: Propane Overhead Heater
- Parcel Number: N44-099260
- **Annual Taxes:** \$175.76