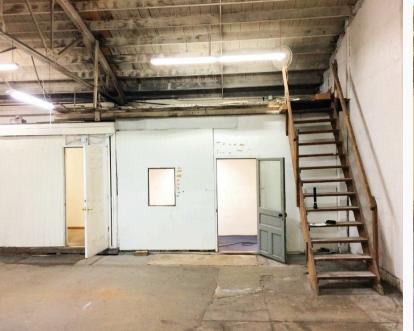

## INVESTMENT OPPORTUNITY! WAREHOUSE FACILITY 214 2ND STREET PIQUA, OHIO 45356

Property Highlights: Square Feet: 2,400 SF

**Clear Height:** 12' - 13'

- Sale Price: \$120,000
- Floor Drains
- 📀 Outside Storage
- 📀 Clear Span
- Offices
- 📀 Quick I-75 Access
- Air Compressor
- Cap Rate: 7.5%

## 214 2ND STREET **PIQUA, OHIO 45356**

- Power: 240 Volts, 200 Amps, III Phase
- Land: 0.26 Acres
- Warehouse SF: 2,368 SF
- Office SF: 132 SF
- Roof: Metal
- Year Built: 1930
- Lighting: Fluorescent
- Column Spacing: Clear Span
- Utilities: City Water & Sewer
- HVAC Plant: Propane Overhead Heater
- Parcel Number: N44-099260
- **Annual Taxes:** \$175.76