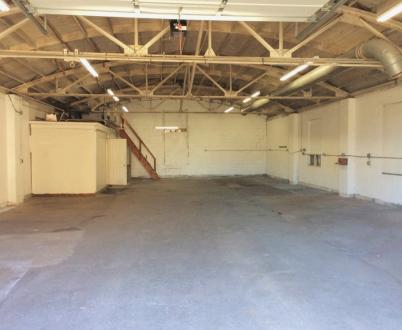

## INVESTMENT OPPORTUNITY! WAREHOUSE FACILITY 214 2ND STREET PIQUA, OHIO 45356

Property Highlights: Square Feet: 2,400 SF

**Clear Height:** 12' - 13'

- Sale Price: \$120,000
- Floor Drains
- 📀 Outside Storage
- 📀 Clear Span
- Offices
- 📀 Quick I-75 Access
- Air Compressor
- Cap Rate: 7.5%

## 214 2ND STREET **PIQUA, OHIO 45356**

- Power: 240 Volts, 200 Amps, III Phase
- Land: 0.26 Acres
- Warehouse SF: 2,368 SF
- Office SF: 132 SF
- Roof: Metal
- Year Built: 1930
- Lighting: Fluorescent
- Column Spacing: Clear Span
- Utilities: City Water & Sewer
- HVAC Plant: Propane Overhead Heater
- Parcel Number: N44-099260
- **Annual Taxes:** \$175.76