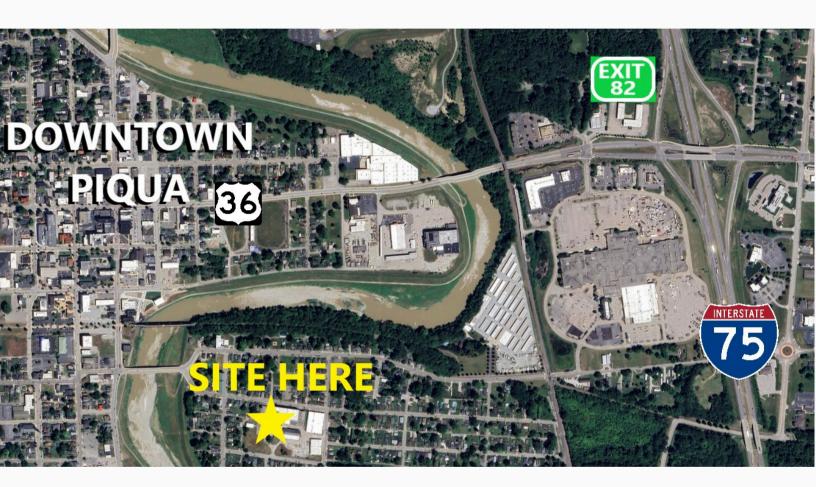

## INVESTMENT OPPORTUNITY! WAREHOUSE FACILITY 214 2ND STREET PIQUA, OHIO 45356

Property Highlights: Square Feet: 2,400 SF

**Clear Height:** 12' - 13'

- Sale Price: \$120,000
- Floor Drains
- 📀 Outside Storage
- 📀 Clear Span
- Offices
- 📀 Quick I-75 Access
- Air Compressor
- Cap Rate: 7.5%

## 214 2ND STREET **PIQUA, OHIO 45356**

- Power: 240 Volts, 200 Amps, III Phase
- Land: 0.26 Acres
- Warehouse SF: 2,368 SF
- Office SF: 132 SF
- Roof: Metal
- Year Built: 1930
- Lighting: Fluorescent
- Column Spacing: Clear Span
- Utilities: City Water & Sewer
- HVAC Plant: Propane Overhead Heater
- Parcel Number: N44-099260
- **Annual Taxes:** \$175.76