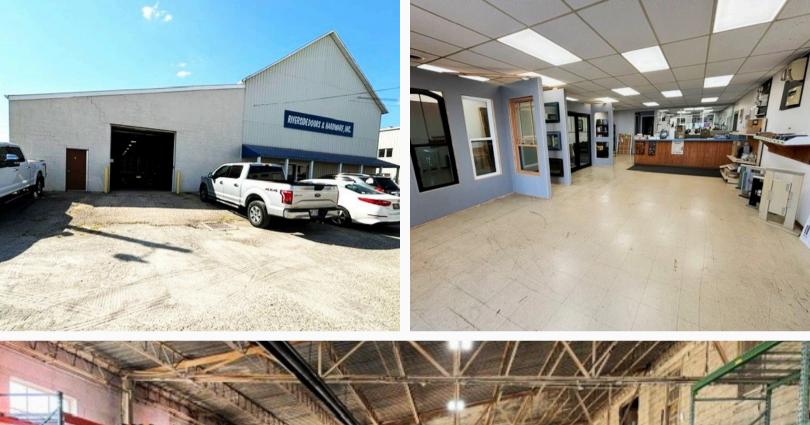

### **Conrad Echemann**

Sales Associate C: 937.658.4282 P: 937.492.4423

conrad@ipbindustrial.com www.ipbindustrial.com

Land: .97 Acres

Warehouse SF: 11,300 SF

**Office SF:** 2,200 SF

1st Floor SF: 13,500 SF

2nd Floor SF: 6,750 SF

Clear Height: 11' - 14'

**Construction Type:** Block

Lighting: LED

Parking Spaces: 30

Power: 240 Volt; 400 Amps; III Phase

Column Spacing: Clear Span Utilities: City Water, Sewer, & Natural Gas HVAC Plant: Forced Air Gas/Infrared Restrooms: Three Zoning: T-FX - Traditional Flex