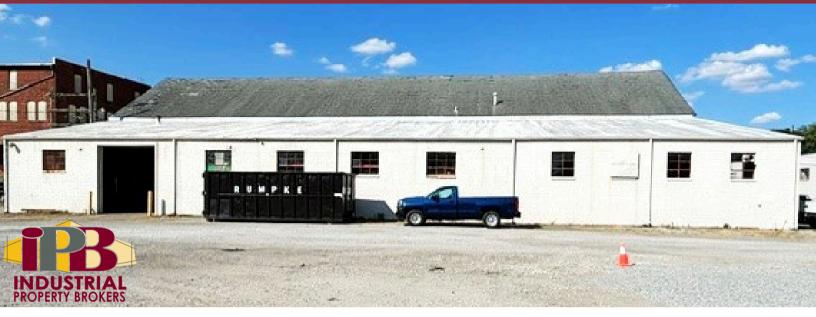

- **Property Highlights:**
- Square Feet: 20,250 SF
- Sale Price: \$360,000
- Dock: 1 Outside w/ Leveler

- 📀 Fully Leased
- 🕑 Large Outside Storage
- 📀 New Offices
- 📀 Two Tenant Spaces

Cap Rate: 9.7%

## Drive-In Doors: 3

**Tim Echemann** Principal Broker C: 937.658.4403 P: 937.492.4423

techemann@ipbindustrial.com www.ipbindustrial.com