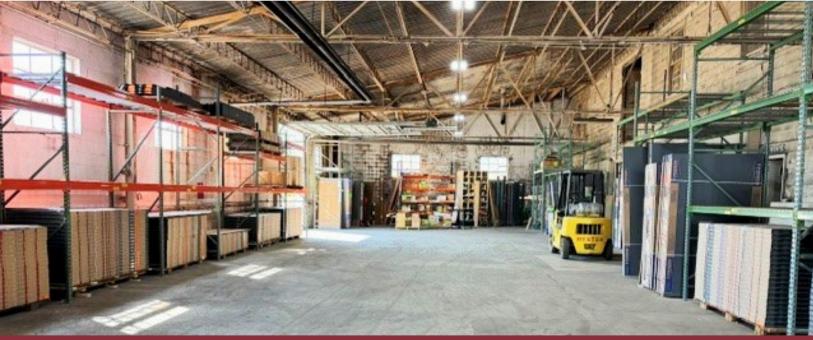

**Floor Thickness:** 6"

**Annual Taxes: \$**1,195.28

Expandable Land: Yes

Outside Storage: Yes

Drive-In Doors: Three

- 14' x 10'
- 11' x 13'
- 12' × 14'

Scan for more info