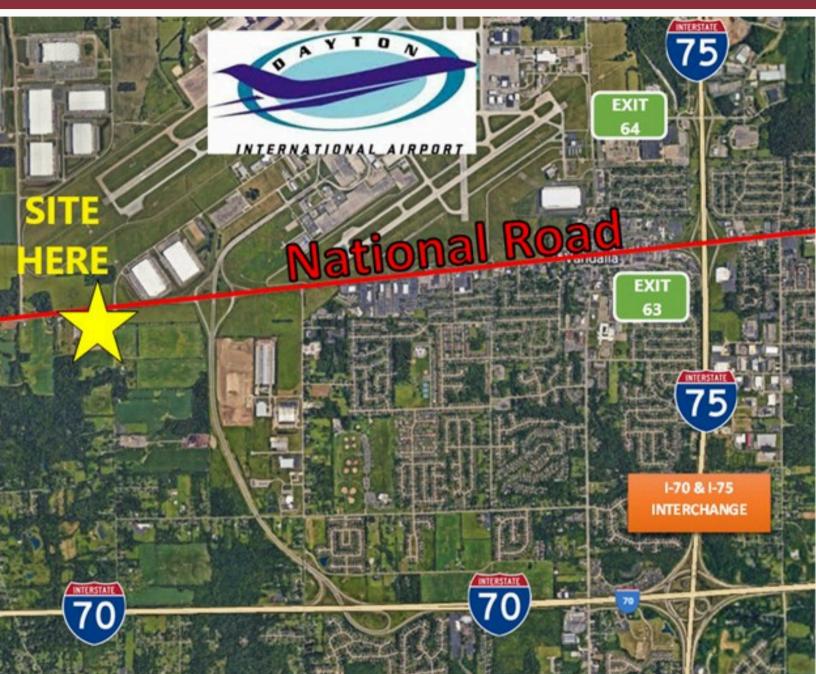

### Special Features:

- Adjacent to Dayton Airport
- 3 Miles from I-75
- 2 Miles from I-70