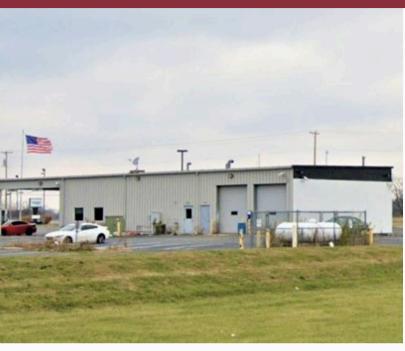

# 2700 W. NATIONAL ROAD VANDALIA, OHIO 45414

Land: 8.93 Acres

Warehouse SF: 1,200 SF

**Office SF: 2,000 SF** 

Clear Height: Up to 14'

Drive-In Doors: Two - 10' x 12'

Power: 208 Volts, 400 Amps, III Phase

Year Built: 2005

Roof: Metal

Utilities: City Water, Sewer, & Natural Gas

**HVAC:** Forced Air Gas

Restrooms: Two

Parking Spaces: 377 Spaces

Zoning: 1-1; Industrial

**Parcel Number:** B02-010150030

**Annual Taxes:** \$46,842.32