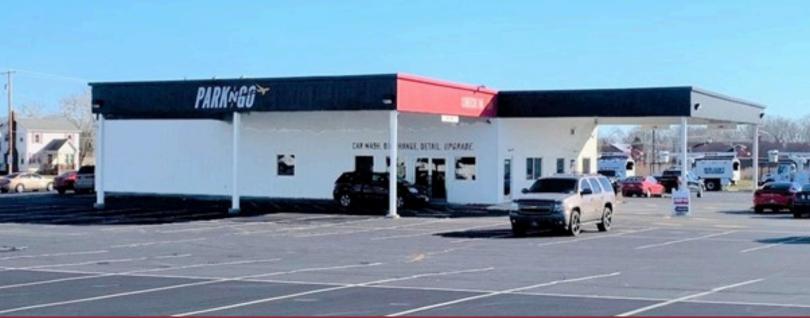

# 2700 W. NATIONAL ROAD VANDALIA, OHIO 45414

Land: 8.93 Acres

Warehouse SF: 1,200 SF

**Office SF: 2,000 SF** 

Clear Height: Up to 14'

Drive-In Doors: Two - 10' x 12'

Power: 208 Volts, 400 Amps, III Phase

Year Built: 2005

Roof: Metal

Utilities: City Water, Sewer, & Natural Gas

**HVAC:** Forced Air Gas

Restrooms: Two

Parking Spaces: 377 Spaces

Zoning: 1-1; Industrial

**Parcel Number:** B02-010150030

**Annual Taxes:** \$46,842.32