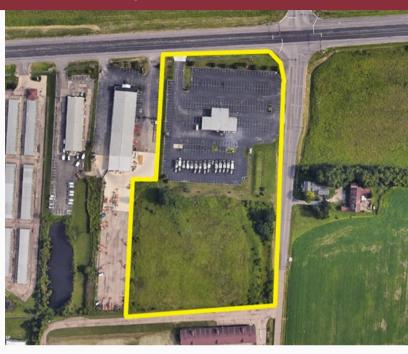

# Property Highlights:

Square Feet: 3,200 SF

Acreage: 8.93 Acres

Clear Height: Up to 14'

**Drive-In Doors:** Two - 10' x 12'

- Sale Price: \$1,475,000
- ✓ Lease Rate: \$9,000/Month Gross
- ✓ Huge 3 Acre Parking Lot
- 4.5 Acres of Divisible Land

# 2700 W. NATIONAL ROAD VANDALIA, OHIO 45414

Land: 8.93 Acres

Warehouse SF: 1,200 SF

**Office SF: 2,000 SF** 

Clear Height: Up to 14'

Drive-In Doors: Two - 10' x 12'

Power: 208 Volts, 400 Amps, III Phase

Year Built: 2005