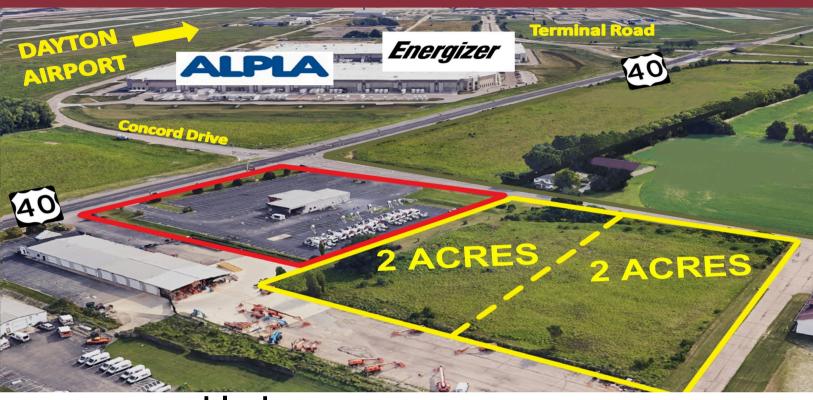

# 2700 W. NATIONAL ROAD VANDALIA, OHIO 45414

# Property Highlights:

Square Feet: 3,200 SF

Acreage: 8.93 Acres

Clear Height: Up to 14'

**Drive-In Doors:** Two - 10' x 12'

- Sale Price: \$1,475,000
- ✓ Lease Rate: \$9,000/Month Gross
- ✓ Huge 3 Acre Parking Lot
- 4.5 Acres of Divisible Land

### Special Features:

- Adjacent to Dayton Airport
- 3 Miles from I-75
- 2 Miles from I-70