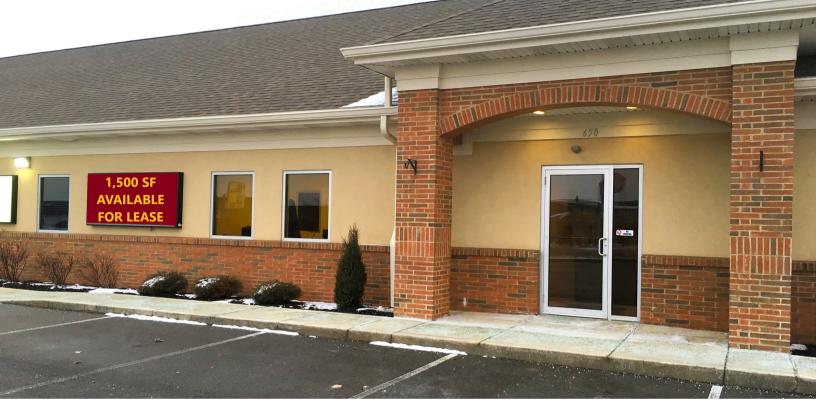

## OFFICE/RETAIL/MEDICAL FACILITY 650 N. VANDEMARK ROAD SUITE 101, SIDNEY, OH 45365

Property Highlights: Square Feet: 1,550 SF

Lease Rate: \$13.50 NNN SF/Year

- Adjacent to new apartment complex - The Mills
- ✓ 1/2 Mile from I-75
- 🔈 3/4 Mile from Wilson Health
- 📀 1/4 Mile to SR 47
- 📀 High Traffic Count

## OFFICE/RETAIL/MEDICAL FACILITY 650 N. VANDEMARK ROAD SUITE 101, SIDNEY, OH 45365