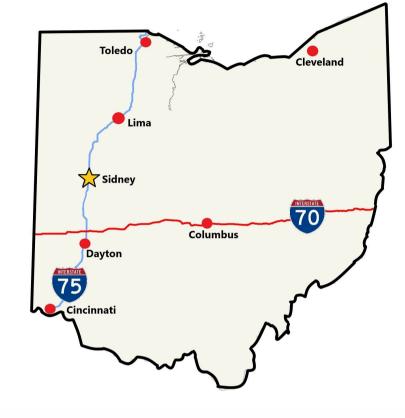

#### Location:

Sidney, is located in Shelby County, which is part of the I-75 corridor with access to the interstate from seven different interchanges. Four of these interchanges occur throughout the Sidney City Limits. Along with easy access to I-75, I-70 is only 30 minutes south of Sidney. These interstates provide major access to many different markets within day's drive.