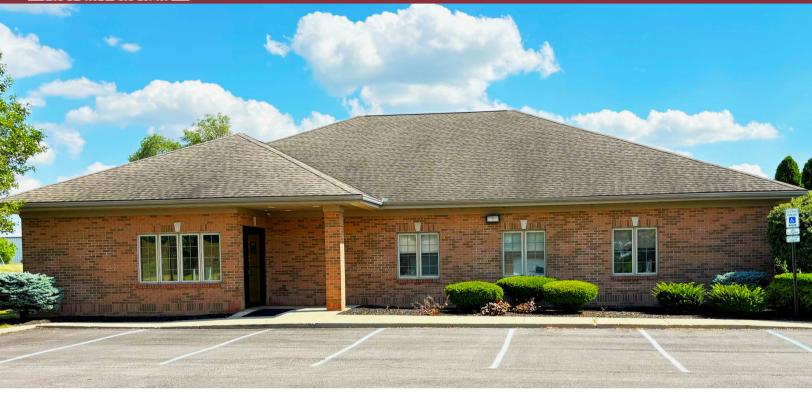

## MEDICAL OFFICE FACILITY

2097 RUSSELL ROAD SIDNEY, OHIO 45365

# **Property Highlights:**

Square Feet: 3,200 SF

Sale Price: \$440,000

- 5 Exam Rooms
  w/ Plumbing
- 3,200 SF Basement
- Quick I-75 Access

# 2097 RUSSELL ROAD SIDNEY, OHIO 45365

Land: .85 Acres

Office SF: 3,200 SF

Basement SF: 3,200 SF

Construction Type: Brick

Roof: Shingle

Power: 400 Amps, 220 Volts

Year Built: 2003