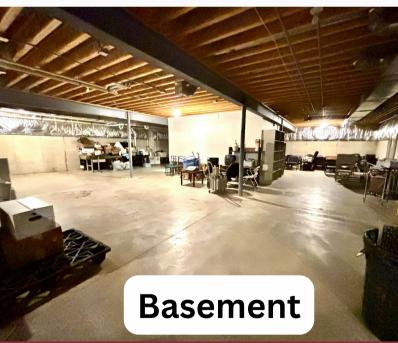

# **Property Highlights:**

Square Feet: 3,200 SF

Sale Price: \$440,000

- 5 Exam Rooms
  w/ Plumbing
- 3,200 SF Basement
- Quick I-75 Access

# 2097 RUSSELL ROAD SIDNEY, OHIO 45365

Land: .85 Acres

Office SF: 3,200 SF

Basement SF: 3,200 SF

Construction Type: Brick

Roof: Shingle

Power: 400 Amps, 220 Volts

Year Built: 2003