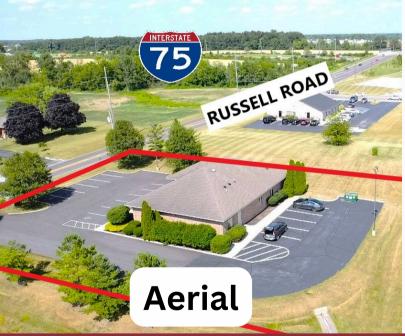

# 2097 RUSSELL ROAD SIDNEY, OHIO 45365

Land: .85 Acres

Office SF: 3,200 SF

Basement SF: 3,200 SF

Construction Type: Brick

Roof: Shingle

Power: 400 Amps, 220 Volts

Year Built: 2003