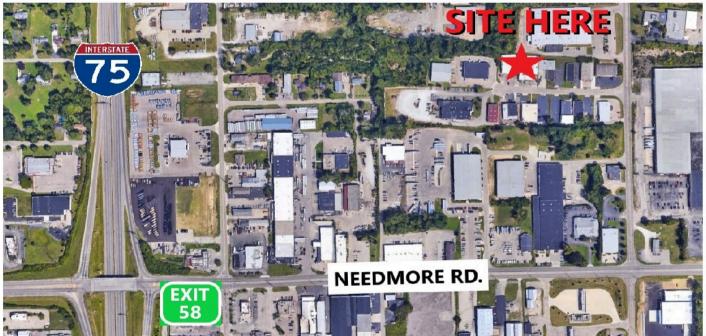

# INDUSTRIAL/MANUFACTURING FACILITY

3005-3009 PRODUCTION COURT

HARRISON TOWNSHIP - DAYTON, OHIO 45414

### 3005-3009 PRODUCTION COURT

HARRISON TWP. - DAYTON, OHIO 45414

Land: 0.8 Acres

Warehouse SF: 20,500 SF

**Office SF: 2,000 SF** 

Crane: 2 Ton crane & monorail

**Docks:** One - Exterior

One - Interior