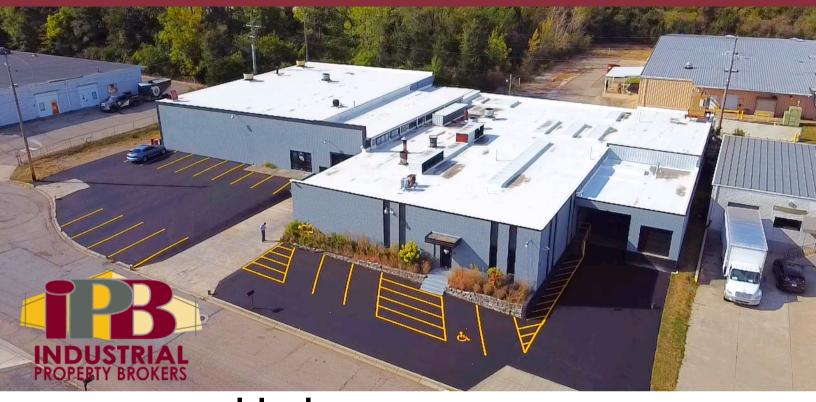

# INDUSTRIAL/MANUFACTURING FACILITY

3005-3009 PRODUCTION COURT

HARRISON TOWNSHIP - DAYTON, OHIO 45414

# **Property Highlights:**

Square Feet: 22,500 SF

Sale Price: \$650,000

Lease Rate: \$3.50 NNN SF

Clear Height: Up to 18' clear

- Exterior Remodel 2024
- Heavy Power
- New Asphalt Lot
- 2 Minutes to I-75
- 2 Docks & Drive-In Door
- 2,000 SF Offices

### 3005-3009 PRODUCTION COURT

HARRISON TWP. - DAYTON, OHIO 45414

Land: 0.8 Acres

Warehouse SF: 20,500 SF

**Office SF: 2,000 SF** 

Crane: 2 Ton crane & monorail

**Docks:** One - Exterior

One - Interior