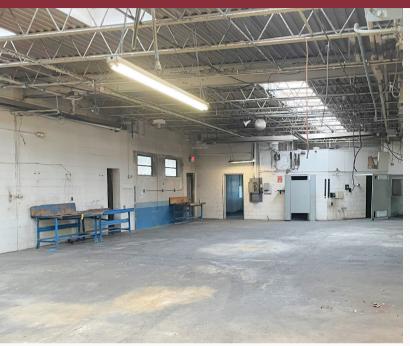

### 3005-3009 PRODUCTION COURT

HARRISON TWP. - DAYTON, OHIO 45414

Land: 0.8 Acres

Warehouse SF: 20,500 SF

**Office SF: 2,000 SF** 

Crane: 2 Ton crane & monorail

**Docks:** One - Exterior

One - Interior

Drive-In Door: One - 10' x 12'

**Construction Type:** Block

**Restrooms:** Three

Floor Thickness: 6"

**Bus Ducts:** Yes

Roof: Flat Rubber Membrane

(Conklin Roofing System)

Parking: 20 Spaces