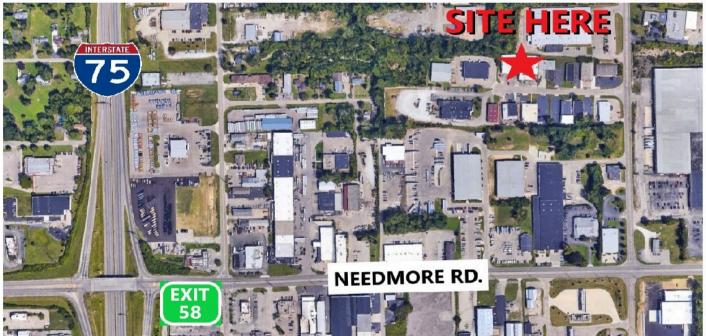

### **HUGE PRICE REDUCTION!**

3005-3009 PRODUCTION COURT HARRISON TOWNSHIP - DAYTON, OHIO 45414

### 3005-3009 PRODUCTION COURT

HARRISON TWP. - DAYTON, OHIO 45414

Land: 0.8 Acres

Warehouse SF: 20,500 SF

**Office SF: 2,000 SF** 

Crane: 2 Ton crane & monorail

**Docks:** One - Exterior

One - Interior