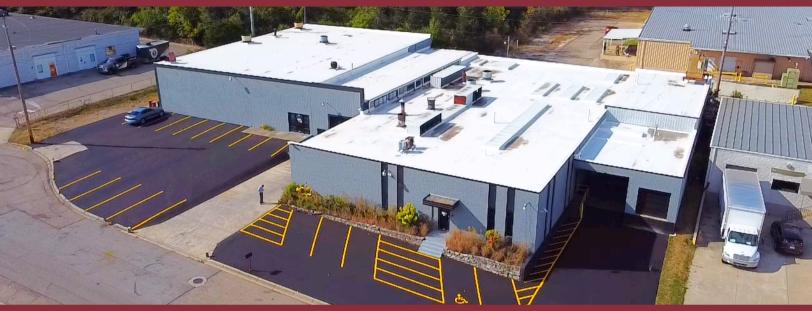

# **Property Highlights:**

Square Feet: 22,500 SF

Sale Price: \$495,000

Lease Rate: \$3.50 NNN SF

Clear Height: Up to 18' clear

- Exterior Remodel 2024
- Heavy Power
- New Asphalt Lot
- 2 Minutes to I-75
- 2 Docks & Drive-In Door
- 2,000 SF Offices

### 3005-3009 PRODUCTION COURT

HARRISON TWP. - DAYTON, OHIO 45414

Land: 0.8 Acres

Warehouse SF: 20,500 SF

**Office SF: 2,000 SF** 

Crane: 2 Ton crane & monorail

**Docks:** One - Exterior

One - Interior

Drive-In Door: One - 10' x 12'

**Construction Type:** Block

**Restrooms:** Three

Floor Thickness: 6"

**Bus Ducts:** Yes

Roof: Flat Rubber Membrane

(Conklin Roofing System)

Parking: 20 Spaces