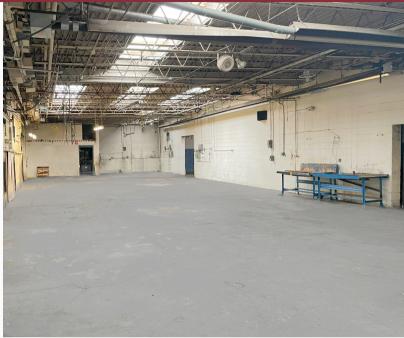

### 3005-3009 PRODUCTION COURT

HARRISON TWP. - DAYTON, OHIO 45414

Land: 0.8 Acres

Warehouse SF: 20,500 SF

**Office SF: 2,000 SF** 

Crane: 2 Ton crane & monorail

**Docks:** One - Exterior

One - Interior

Drive-In Door: One - 10' x 12'

**Construction Type:** Block

**Restrooms:** Three

Floor Thickness: 6"

**Bus Ducts:** Yes

Roof: Flat Rubber Membrane

(Conklin Roofing System)

Parking: 20 Spaces