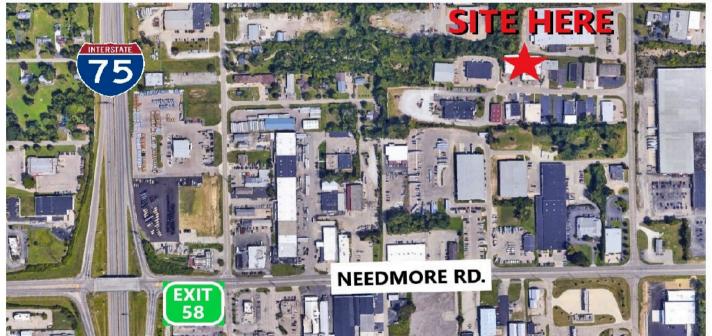

# **Property Highlights:**

Square Feet: 22,500 SF

Sale Price: \$525,000

Lease Rate: \$3.50 NNN SF

Clear Height: Up to 18' clear

- Exterior Remodel 2024
- Heavy Power
- New Asphalt Lot
- 2 Minutes to I-75
- 2 Docks & Drive-In Door
- 2,000 SF Offices

### 3005-3009 PRODUCTION COURT

HARRISON TWP. - DAYTON, OHIO 45414

Land: 0.8 Acres

Warehouse SF: 20,500 SF

Office SF: 2,000 SF

Crane: 2 Ton crane & monorail

**Docks:** One - Exterior

One - Interior

# 3005-3009 PRODUCTION COURT

HARRISON TWP. - DAYTON, OHIO 45414