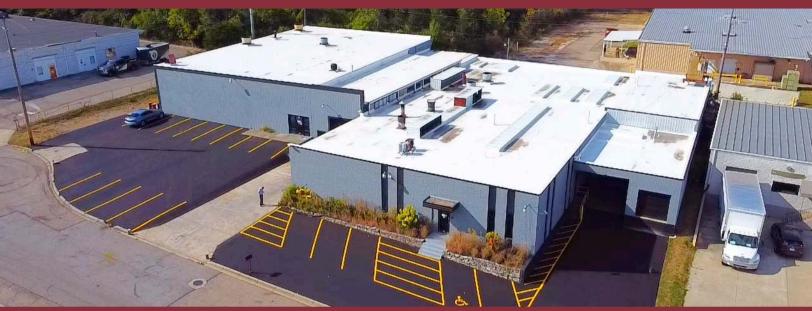

# **Property Highlights:**

Square Feet: 22,500 SF

Sale Price: \$525,000

Lease Rate: \$3.50 NNN SF

Clear Height: Up to 18' clear

- Exterior Remodel 2024
- Heavy Power
- New Asphalt Lot
- 2 Minutes to I-75
- 2 Docks & Drive-In Door
- 2,000 SF Offices

### 3005-3009 PRODUCTION COURT

HARRISON TWP. - DAYTON, OHIO 45414

Land: 0.8 Acres

Warehouse SF: 20,500 SF

Office SF: 2,000 SF

Crane: 2 Ton crane & monorail

**Docks:** One - Exterior

One - Interior

Drive-In Door: One - 10' x 12'

**Construction Type:** Block

**Restrooms:** Three

Floor Thickness: 6"

**Bus Ducts:** Yes

Roof: Flat Rubber Membrane

(Conklin Roofing System)

Parking: 20 Spaces