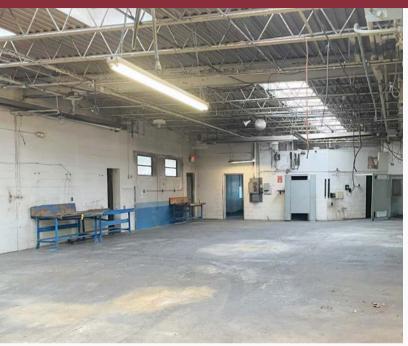

### 3005-3009 PRODUCTION COURT

HARRISON TWP. - DAYTON, OHIO 45414

Land: 0.8 Acres

Warehouse SF: 20,500 SF

Office SF: 2,000 SF

Crane: 2 Ton crane & monorail

**Docks:** One - Exterior

One - Interior

Drive-In Door: One - 10' x 12'

**Construction Type:** Block

**Restrooms:** Three

Floor Thickness: 6"

**Bus Ducts:** Yes

Roof: Flat Rubber Membrane

(Conklin Roofing System)

Parking: 20 Spaces

Power: 2,000 Amps;

480 Volts; III Phase

Zoning: OSI-1;

Office/Service/Industrial Park

Year Built: 1972

Lighting: T-8

**Utilities:** City Water, Sewer, &

Natural Gas