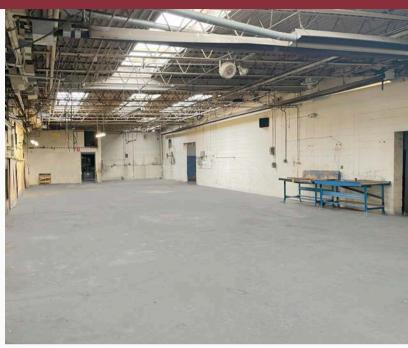

### 3005-3009 PRODUCTION COURT

HARRISON TWP. - DAYTON, OHIO 45414

Land: 0.8 Acres

Warehouse SF: 20,500 SF

Office SF: 2,000 SF

Crane: 2 Ton crane & monorail

**Docks:** One - Exterior

One - Interior

Drive-In Door: One - 10' x 12'

**Construction Type:** Block

**Restrooms:** Three

Floor Thickness: 6"

**Bus Ducts:** Yes

Roof: Flat Rubber Membrane

(Conklin Roofing System)

Parking: 20 Spaces

Power: 2,000 Amps;

480 Volts; III Phase

Zoning: OSI-1;

Office/Service/Industrial Park

Year Built: 1972

Lighting: T-8

**Utilities:** City Water, Sewer, &

Natural Gas