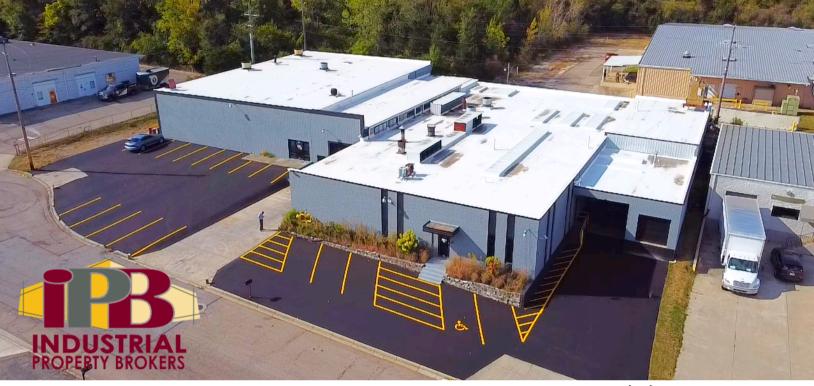

# INDUSTRIAL/MANUFACTURING FACILITY 3005-3009 PRODUCTION COURT HARRISON TOWNSHIP - DAYTON, OHIO 45414

# **Property Highlights:**

- Square Feet: 22,500 SF
- Sale Price: \$650,000
- Lease Rate: \$3.50 NNN SF
- Clear Height: Up to 18' clear

- Sexterior Remodel 2024
- 📀 Heavy Power
- 📀 New Asphalt Lot
- 2 Minutes to I-75
- 📀 2 Docks & Drive-In Door
- 📀 2,000 SF Offices
- S0.97/SF NNN \$