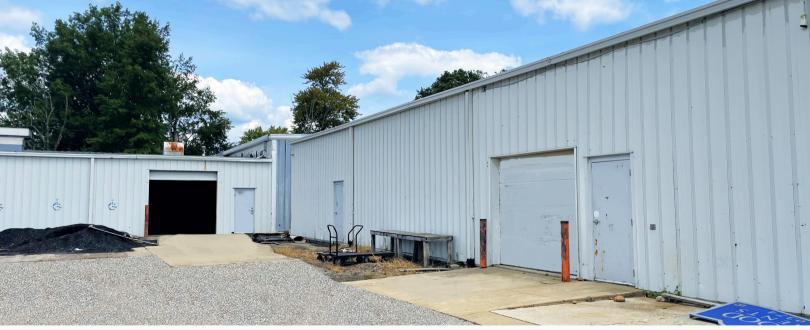

# **Property Highlights:**

Square Feet: 52,246 SF

Docks: Two

Drive-In Doors: Four

- Sale Price: \$1,200,000
- 2 Min. Access U.S. 30
- 2,000 Amps/480 Volts
- Large Asphalt Lot
- Professional Offices

Warehouse SF: 49,746 SF

**Office SF:** 2,500 SF

Construction Type: Metal

Roof: Metal

Clear Height: 12' - 17'

Power: 2,000 Amps, 480 Volts, III Phase

Restrooms: Four

**Year Built:** 1970/1998