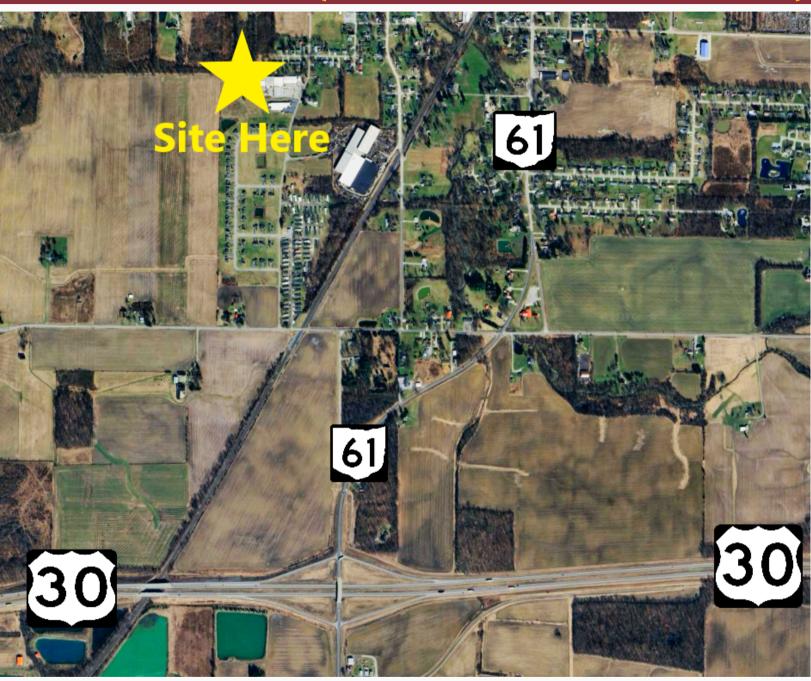

INDUSTRIAL PROPERTY BROKERS 810 COLBY ROAD CRESTLINE, OHIO 44827 (MANSFIELD - 14 MILES)

# **Property Highlights:**

Square Feet: 52,246 SF

Docks: Two

Drive-In Doors: Four

- Sale Price: \$1,200,000
- 2 Min. Access U.S. 30
- 2,000 Amps/480 Volts
- Large Asphalt Lot
- Professional Offices