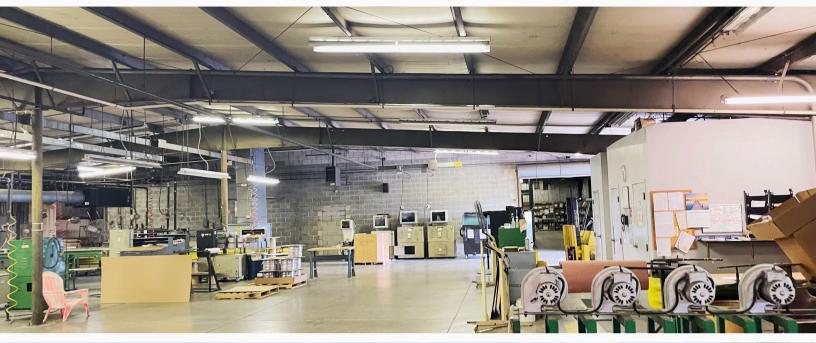

Warehouse SF: 49,746 SF

**Office SF:** 2,500 SF

Construction Type: Metal

Roof: Metal

Clear Height: 12' - 17'

Power: 2,000 Amps, 480 Volts, III Phase

Restrooms: Four

**Year Built:** 1970/1998

Lighting: T-8

Utilities: City Water, Sewer, & Natural Gas

**HVAC Plant:** Forced Air Gas

Parcel Number: 24-0020000.000 & 24-0020107.000

**Annual Taxes:** \$18,067.60