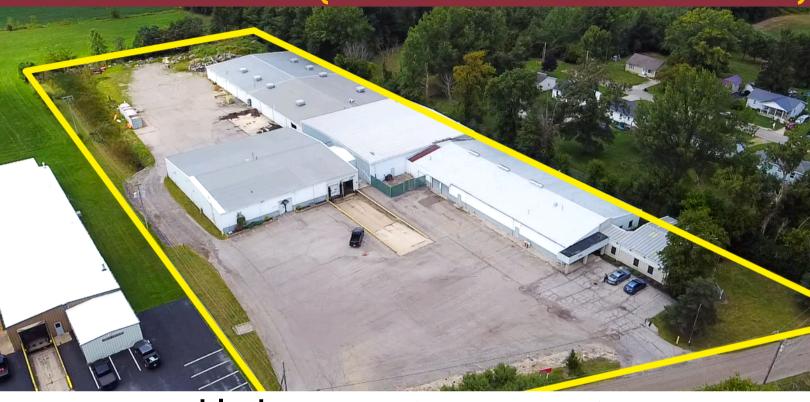

INDUSTRIAL PROPERTY BROKERS 810 COLBY ROAD CRESTLINE, OHIO 44827 (MANSFIELD - 14 MILES)

# **Property Highlights:**

Square Feet: 52,246 SF

Docks: Two

Drive-In Doors: Four

- Sale Price: \$1,200,000
- 2 Min. Access U.S. 30
- 2,000 Amps/480 Volts
- Large Asphalt Lot
- Professional Offices

Warehouse SF: 49,746 SF

**Office SF:** 2,500 SF

Construction Type: Metal

Roof: Metal

Clear Height: 12' - 17'

Power: 2,000 Amps, 480 Volts, III Phase

Restrooms: Four

**Year Built:** 1970/1998