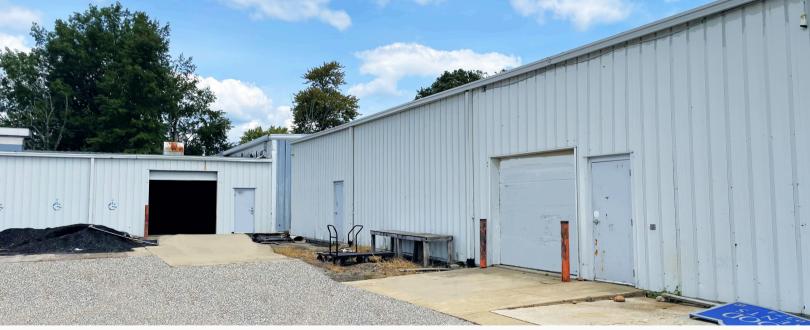

# MANUFACTURING/WAREHOUSE FACILITY

810 COLBY ROAD CRESTLINE, OHIO 44827 (MANSFIELD - 14 MILES)

Land: 4.35 Acres

Warehouse SF: 49,746 SF

Office SF: 2,500 SF

Construction Type: Metal

Roof: Metal

Clear Height: 12' - 17'

Power: 2,000 Amps, 480 Volts, III Phase

Restrooms: Four

**Year Built:** 1970/1998

Lighting: T-8

Zoning: M-1; Light Industry

**Utilities:** City Water, Sewer, & Natural Gas

**HVAC Plant:** Forced Air Gas

Parcel Number: 24-0020000.000 & 24-0020107.000