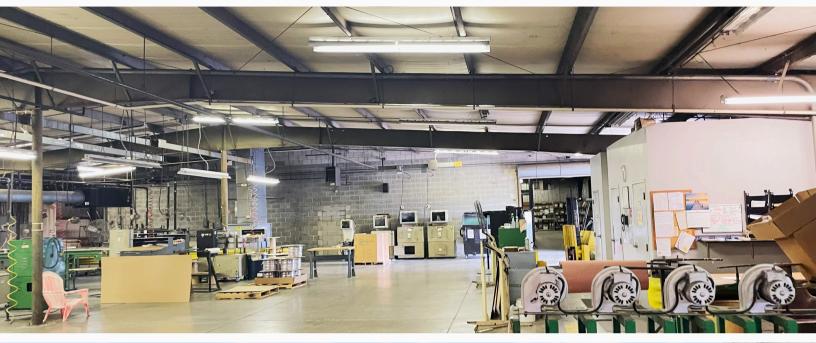

# MANUFACTURING/WAREHOUSE FACILITY

810 COLBY ROAD CRESTLINE, OHIO 44827 (MANSFIELD - 14 MILES)

Land: 4.35 Acres

Warehouse SF: 49,746 SF

Office SF: 2,500 SF

Construction Type: Metal

Roof: Metal

Clear Height: 12' - 17'

Power: 2,000 Amps, 480 Volts, III Phase

Restrooms: Four

**Year Built:** 1970/1998

Lighting: T-8

Zoning: M-1; Light Industry

**Utilities:** City Water, Sewer, & Natural Gas

**HVAC Plant:** Forced Air Gas

Parcel Number: 24-0020000.000 & 24-0020107.000