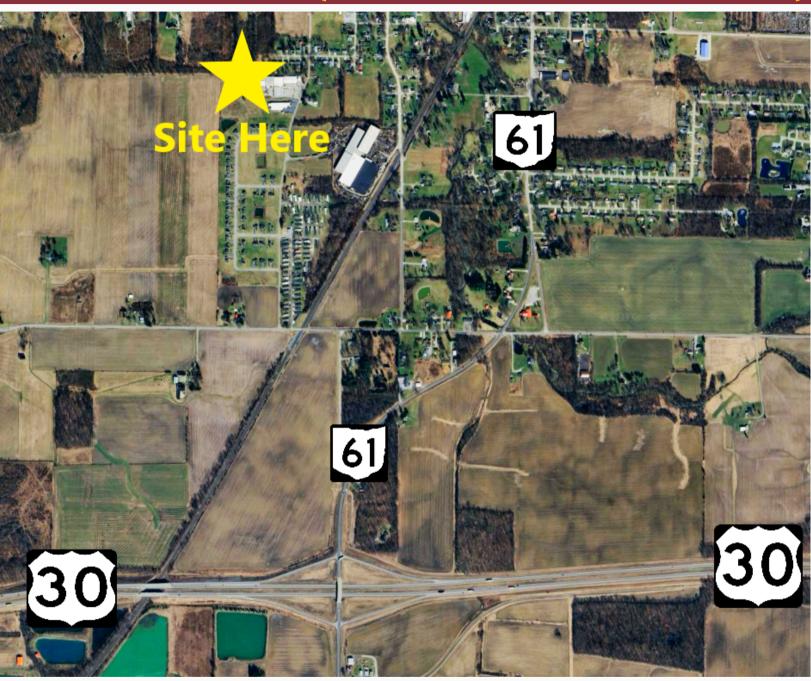

## MANUFACTURING/WAREHOUSE FACILITY

810 COLBY ROAD CRESTLINE, OHIO 44827 (MANSFIELD - 14 MILES)