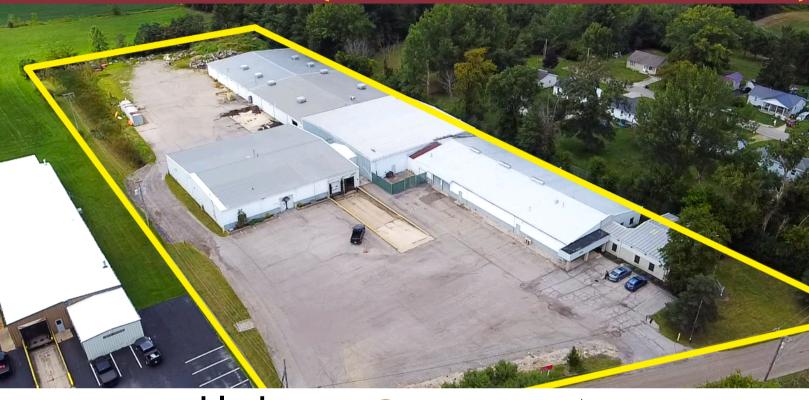

### MANUFACTURING/WHS FACILITY

810 COLBY ROAD CRESTLINE, OHIO 44827 MANSFIELD - 14 MILES)

# **Property Highlights:**

Square Feet: 52,246 SF

Docks: Two

Drive-In Doors: Four

- Lease Rate: \$3.75 NNN SF/Yr
- 2 Min. Access U.S. 30
- 2,000 Amps/480 Volts
- Large Asphalt Lot
- Professional Offices