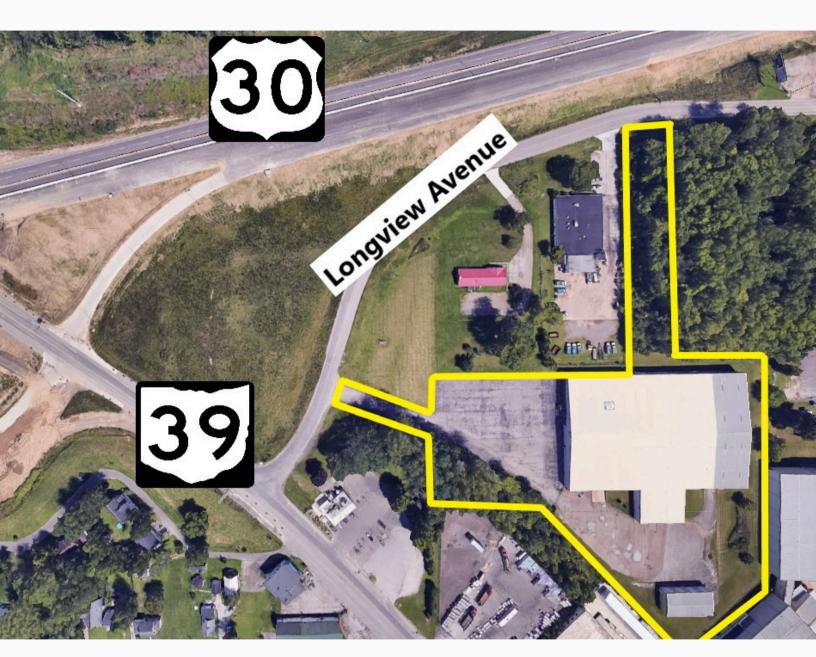

# 455 W. LONGVIEW AVENUE MANSFIELD, OHIO 44903

Land: 5.57 Acres

Office SF: 5,400 SF

**Docks:** 2 Ext.; 2 Int. - 14' x 12'

**Drive-In Doors:** 4;  $10' \times 12' / 14' \times 12' / 8' \times 8'$ 

Construction: Metal

455 W. LONGVIEW AVENUE MANSFIELD, OHIO 44903