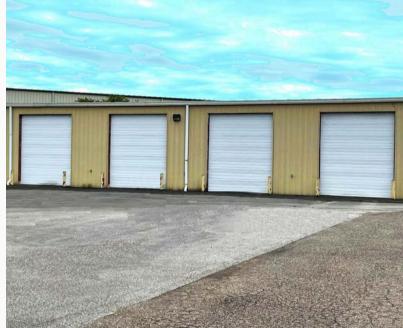

# **Property Highlights:**

**Sale Price:** \$2,950,000

Lease Rate: \$4.25 NNN SF

Square Feet: 66,200 SF

Outbuilding: 3,200 SF

- 3,200 SF Stand Alone Truck
  Garage
- 6" Concrete Floors
- Offering Abated Rent for Qualified Tenants
- Large Asphalt Lot