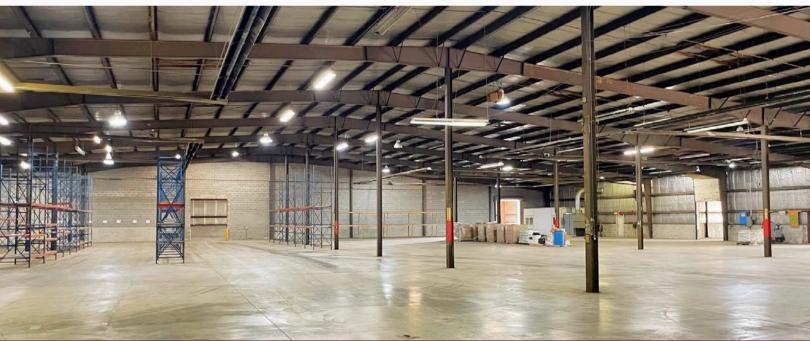

**Docks:** 2 Exterior; 2 Interior - 14' x 12'

**Drive-In Doors:** 4;  $10' \times 12' / 14' \times 12' / 8' \times 8'$ 

Restrooms: 3

Clear Height: 17'

Lighting: T-8 & LED

Power: 600 Amps; 280 Volt; III Phase

Column Spacing: 50' x 25'

Year Built: 1974

**Utilities:** City Water

Zoning: 1-1; Light Industrial

**HVAC Plant:** Forced Air Gas

**Parcel Number:** 027-04-086-04-000

Scan for more info