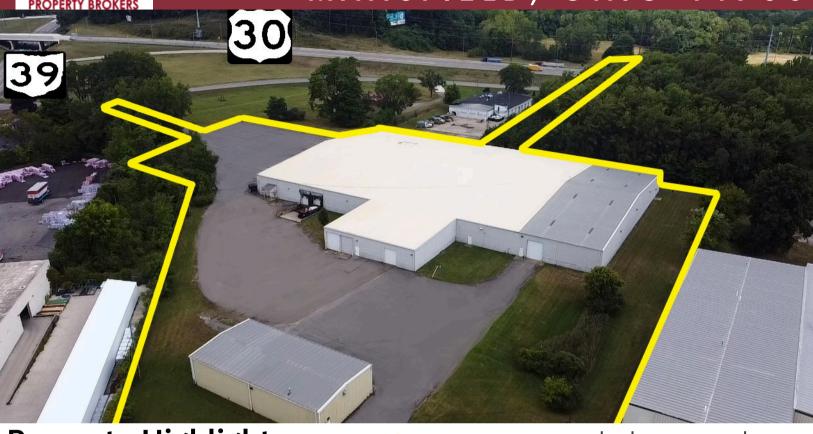

# **Property Highlights:**

**Sale Price:** \$2,950,000

Lease Rate: \$4.25 NNN SF

Square Feet: 66,200 SF

Outbuilding: 3,200 SF

- 3,200 SF Stand Alone Truck
  Garage
- 6" Concrete Floors
- Offering Abated Rent for Qualified Tenants
- Large Asphalt Lot

# 455 W. LONGVIEW AVENUE MANSFIELD, OHIO 44903

Land: 5.57 Acres

Office SF: 5,400 SF

**Docks:** 2 Ext.; 2 Int. - 14' x 12'

**Drive-In Doors:** 4;  $10' \times 12' / 14' \times 12' / 8' \times 8'$ 

Construction: Metal