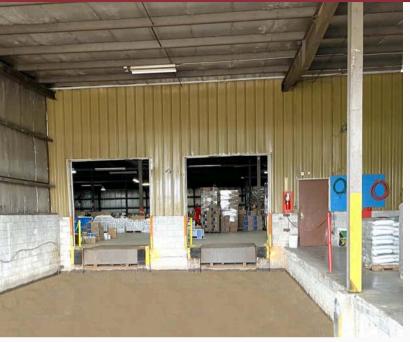

# 455 W. LONGVIEW AVENUE MANSFIELD, OHIO 44903

Land: 5.57 Acres

Office SF: 5,400 SF

**Docks:** 2 Ext.; 2 Int. - 14' x 12'

**Drive-In Doors:** 4;  $10' \times 12' / 14' \times 12' / 8' \times 8'$ 

Construction: Metal

**Docks:** 2 Exterior; 2 Interior - 14' x 12'

**Drive-In Doors:** 4;  $10' \times 12' / 14' \times 12' / 8' \times 8'$ 

Restrooms: 3

Clear Height: 17'

Lighting: T-8 & LED

Power: 600 Amps; 280 Volt; III Phase